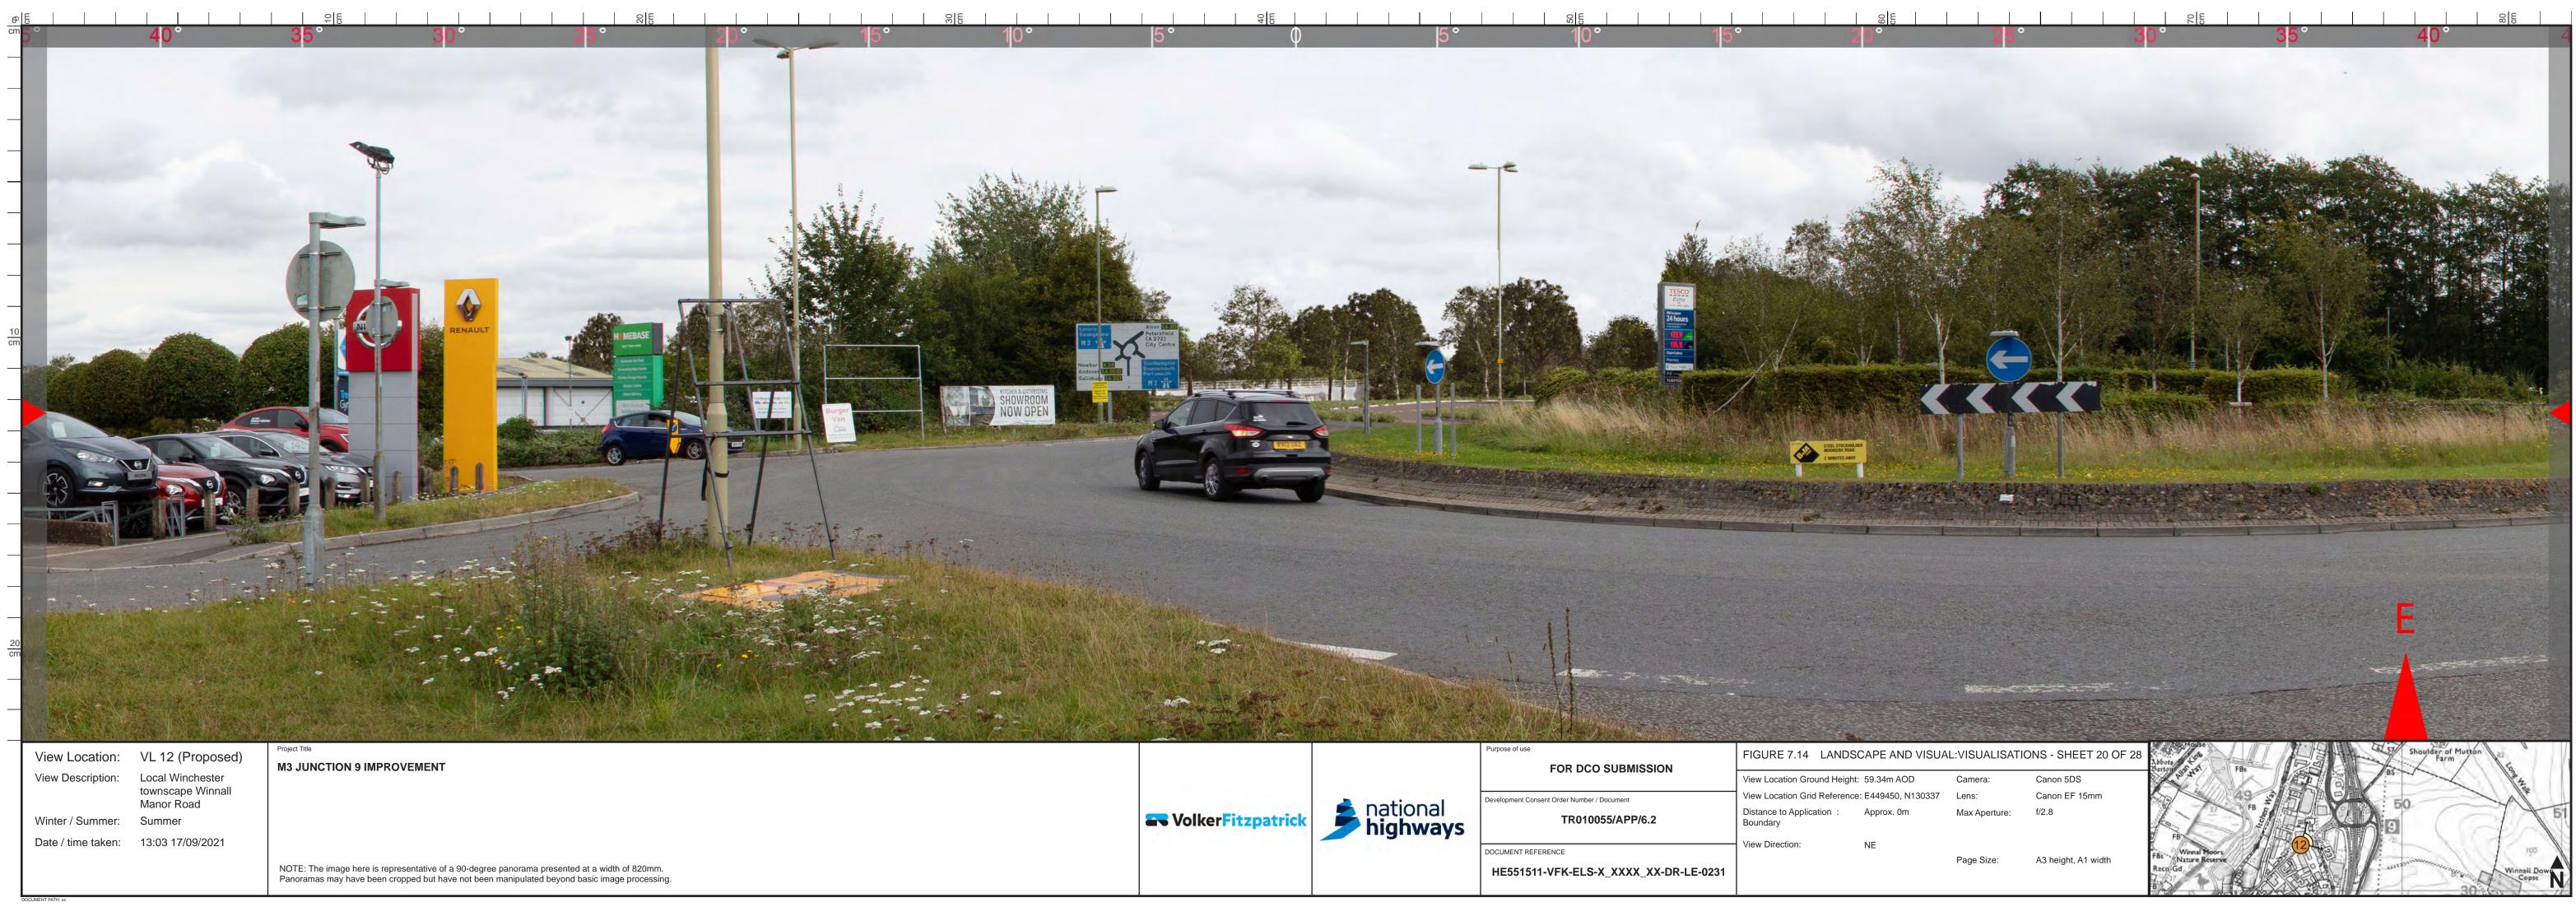

## 6.2 Environmental Statement Chapter 7 Landscape and Visual -Figures Part 3 of 3

APFP Regulation 5(2)(a) & 5(2)(l)

Planning Act 2008

Infrastructure Planning (Applications: Prescribed Forms and Procedure) Regulations 2009

Volume 6

November 2022

No photos available

|   |                     |                      | Purpose of use FOR DCO SUBMISSION           |                                       | APE AND VISUAL<br>SHEETS (NIGHT T |   |
|---|---------------------|----------------------|---------------------------------------------|---------------------------------------|-----------------------------------|---|
|   |                     |                      |                                             | View Location Ground Height:          | 50m AOD                           | С |
|   |                     | a setting al         | Development Consent Order Number / Document | View Location Grid Reference:         | : E449938, N130841                | Μ |
| = | Service Fitzpatrick | national<br>highways | TR010055/APP/6.2                            | Distance to Application :<br>Boundary | Approx. 0m                        | Ρ |
|   |                     |                      | DOCUMENT REFERENCE                          | View Direction:                       | NW                                |   |
|   |                     |                      | HE551511-VFK-ELS-X_XXXX_XX-DR-LE-0195       |                                       |                                   |   |