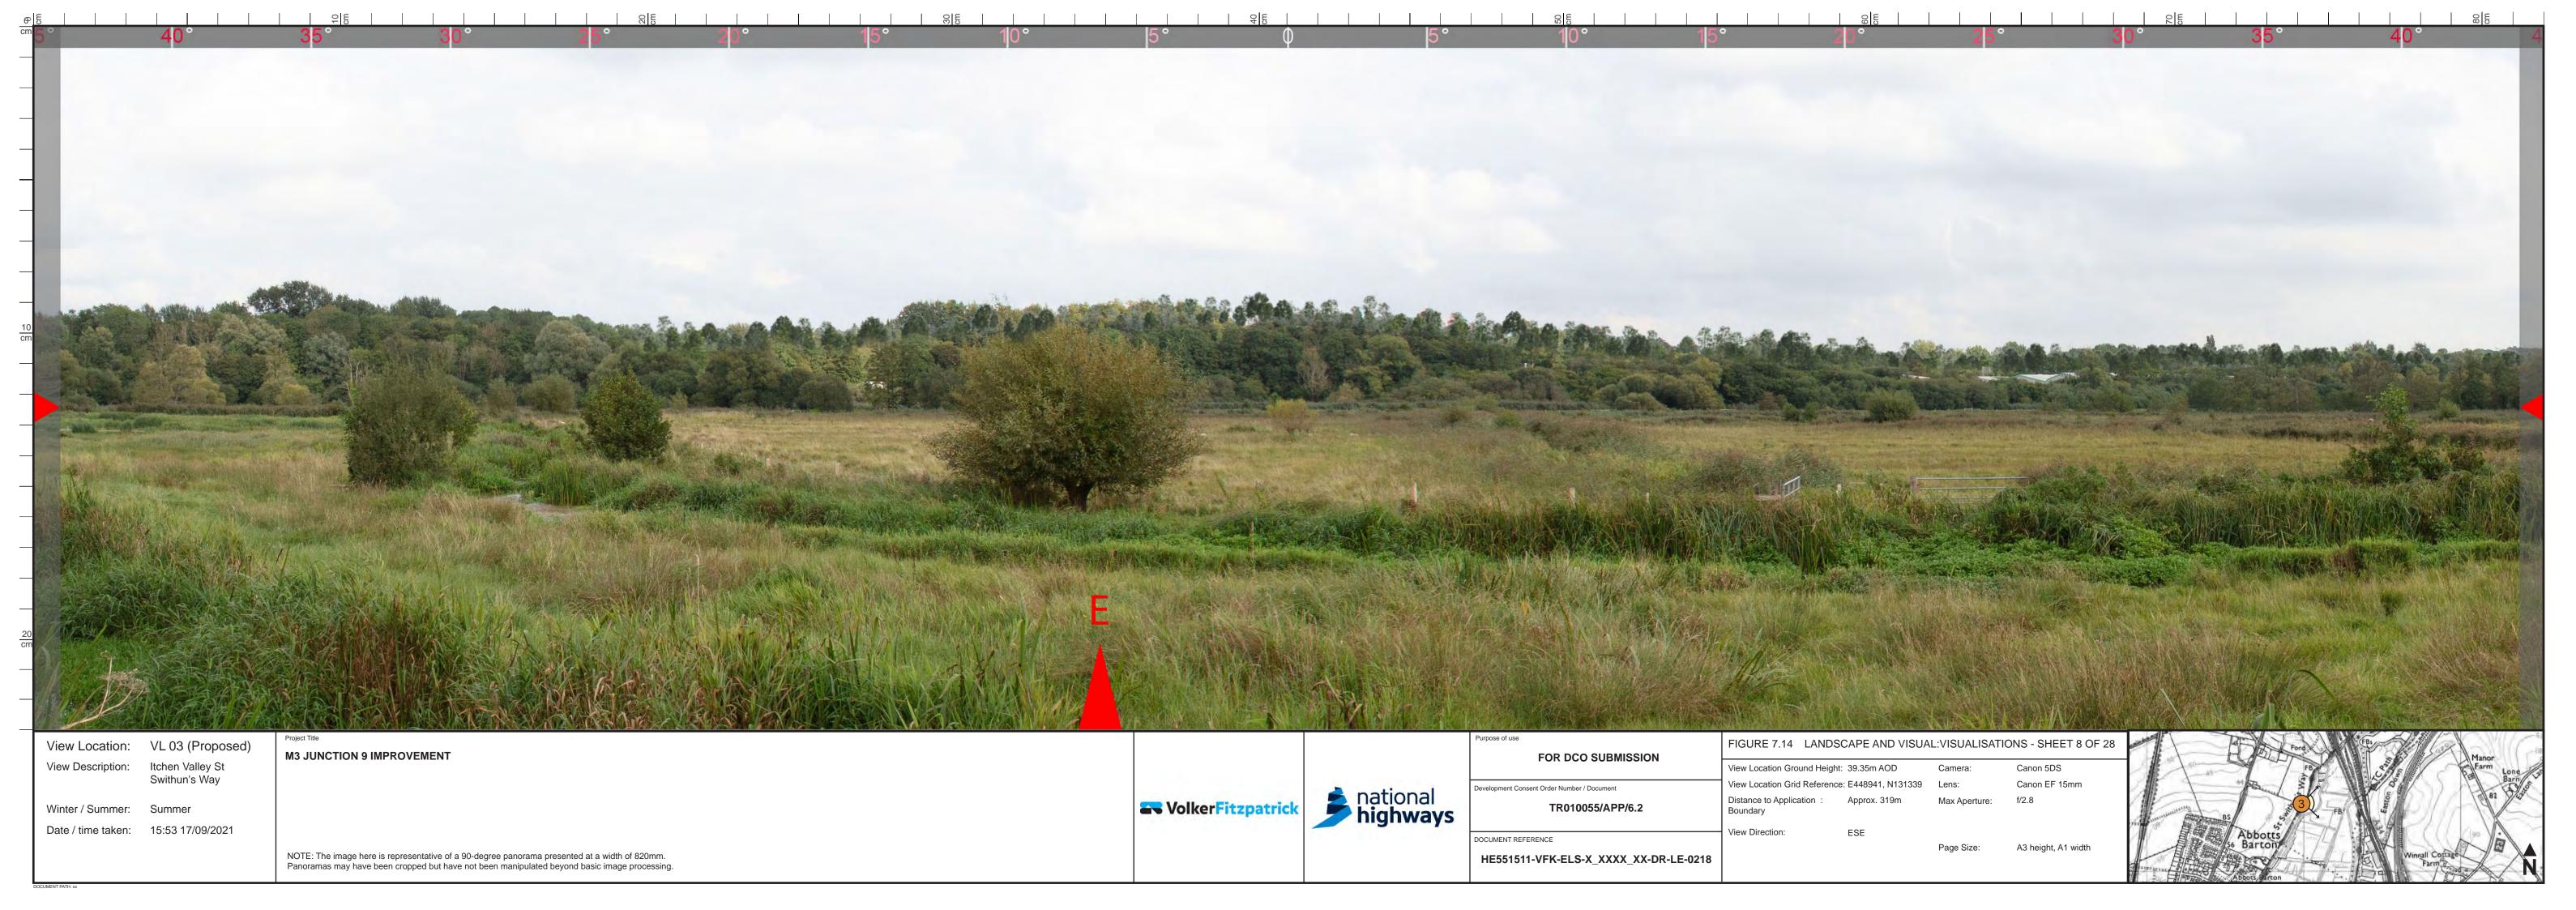

|                         |             |                                             |                              |                    | Pa   |



















|                      | FOR DCO SUBMISSION                          | FIGURE 7.14 LANDSO                    | SAPE AND VISUA     | L:VISU  |
|----------------------|---------------------------------------------|---------------------------------------|--------------------|---------|
|                      |                                             | View Location Ground Height: 60.35m A | 60.35m AOD         | Came    |
| in address of        | Development Consent Order Number / Document | View Location Grid Reference:         | : E448081, N131754 | Lens:   |
| national<br>highways | TR010055/APP/6.2                            | Distance to Application :<br>Boundary | Approx. 1,064m     | Max A   |
|                      | DOCUMENT REFERENCE                          | View Dire