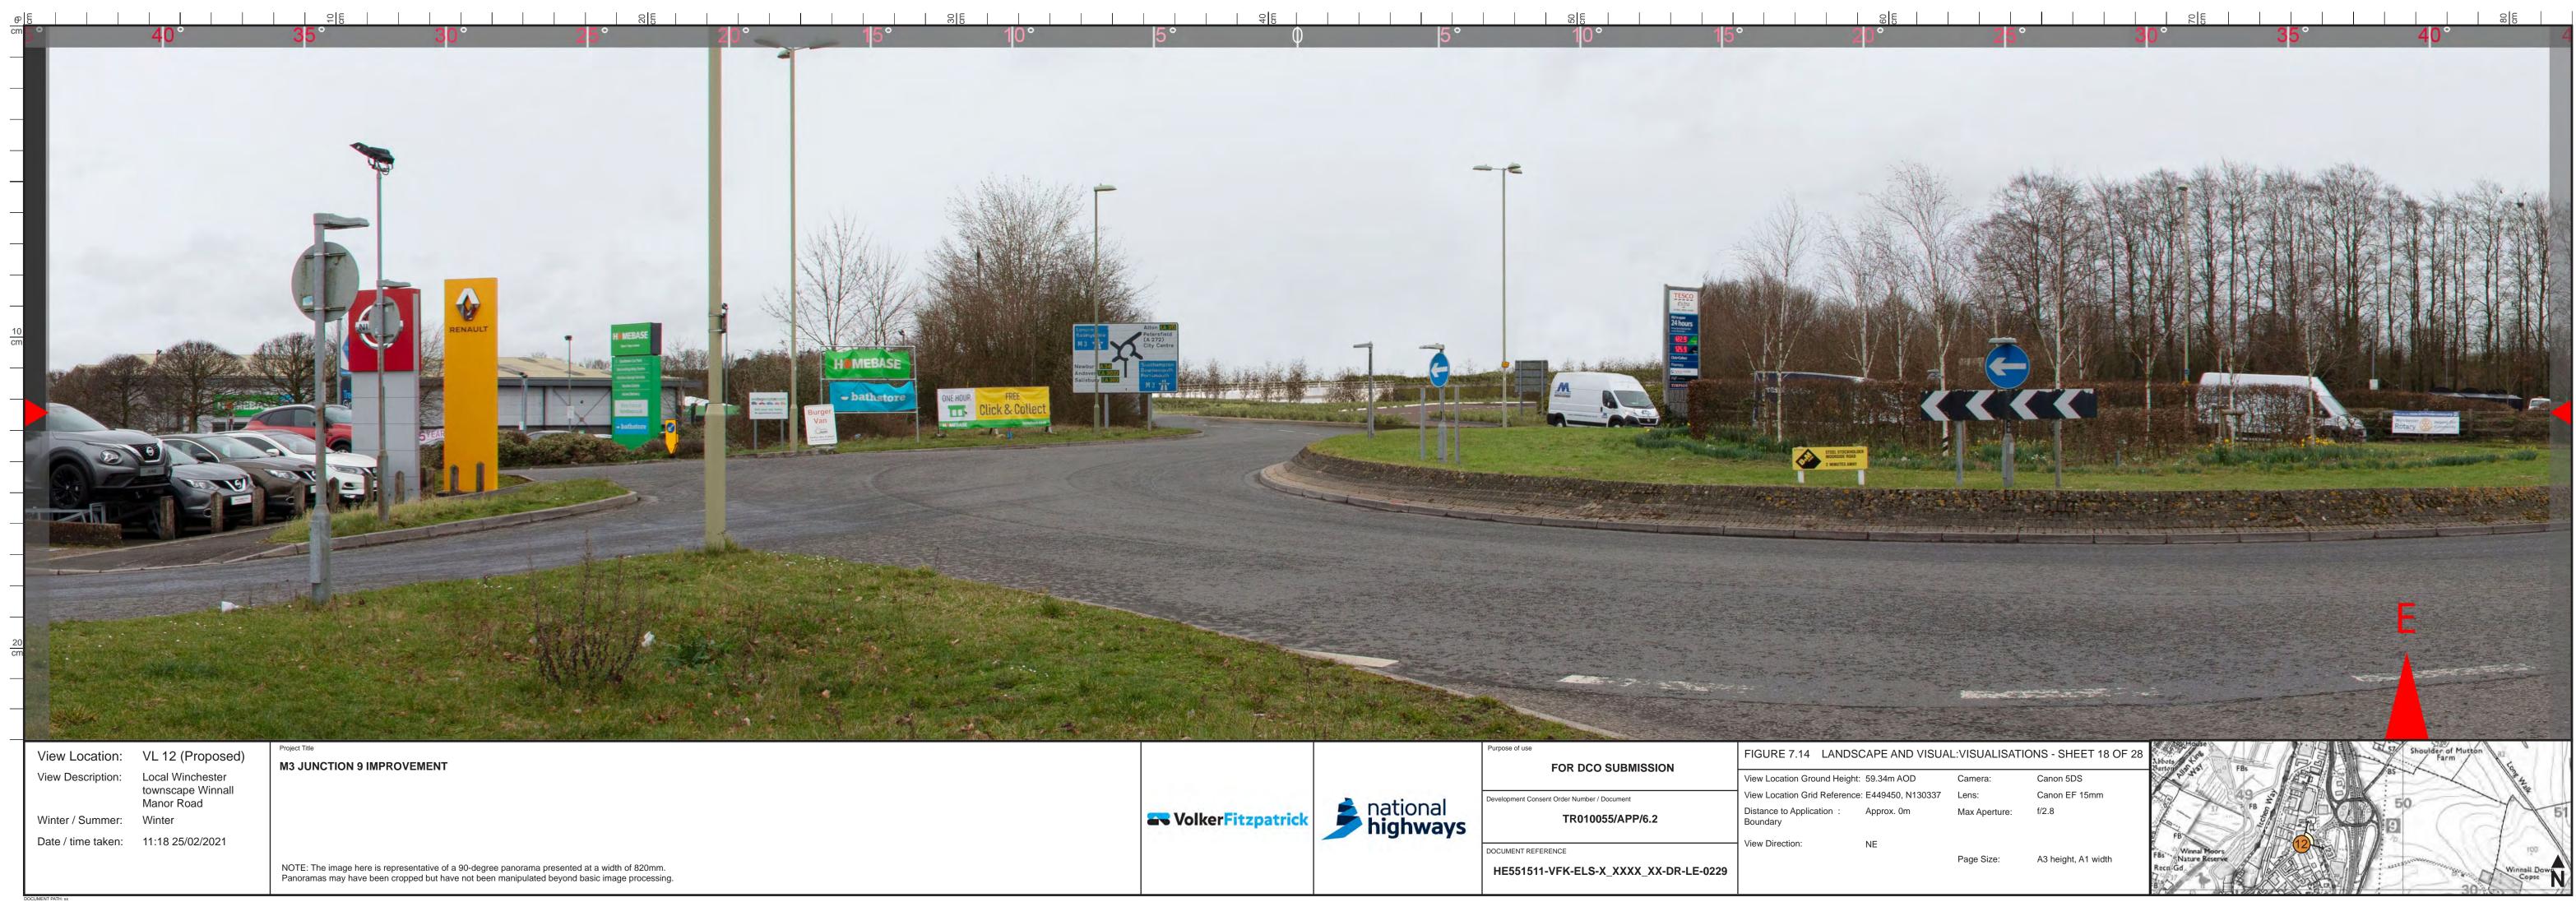

## 6.2 Environmental Statement Chapter 7 Landscape and Visual -Figures Part 3 of 3

APFP Regulation 5(2)(a) & 5(2)(l)

Planning Act 2008

Infrastructure Planning (Applications: Prescribed Forms and Procedure) Regulations 2009

Volume 6

November 2022

No photos available

|   |                     |                      | Purpose of use FOR DCO SUBMISSION           |                                       | APE AND VISUAL<br>SHEETS (NIGHT T |   |
|---|---------------------|----------------------|---------------------------------------------|---------------------------------------|-----------------------------------|---|
|   |                     |                      |                                             | View Location Ground Height:          | 50m AOD                           | С |
|   |                     | a setting al         | Development Consent Order Number / Document | View Location Grid Reference:         | : E449938, N130841                | Μ |
| = | Service Fitzpatrick | national<br>highways | TR010055/APP/6.2                            | Distance to Application :<br>Boundary | Approx. 0m                        | Ρ |
|   |                     |                      | DOCUMENT REFERENCE                          | View Direction:                       | NW                                |   |
|   |                     |                      | HE551511-VFK-ELS-X_XXXX_XX-DR-LE-0195       |                                       |                                   |   |