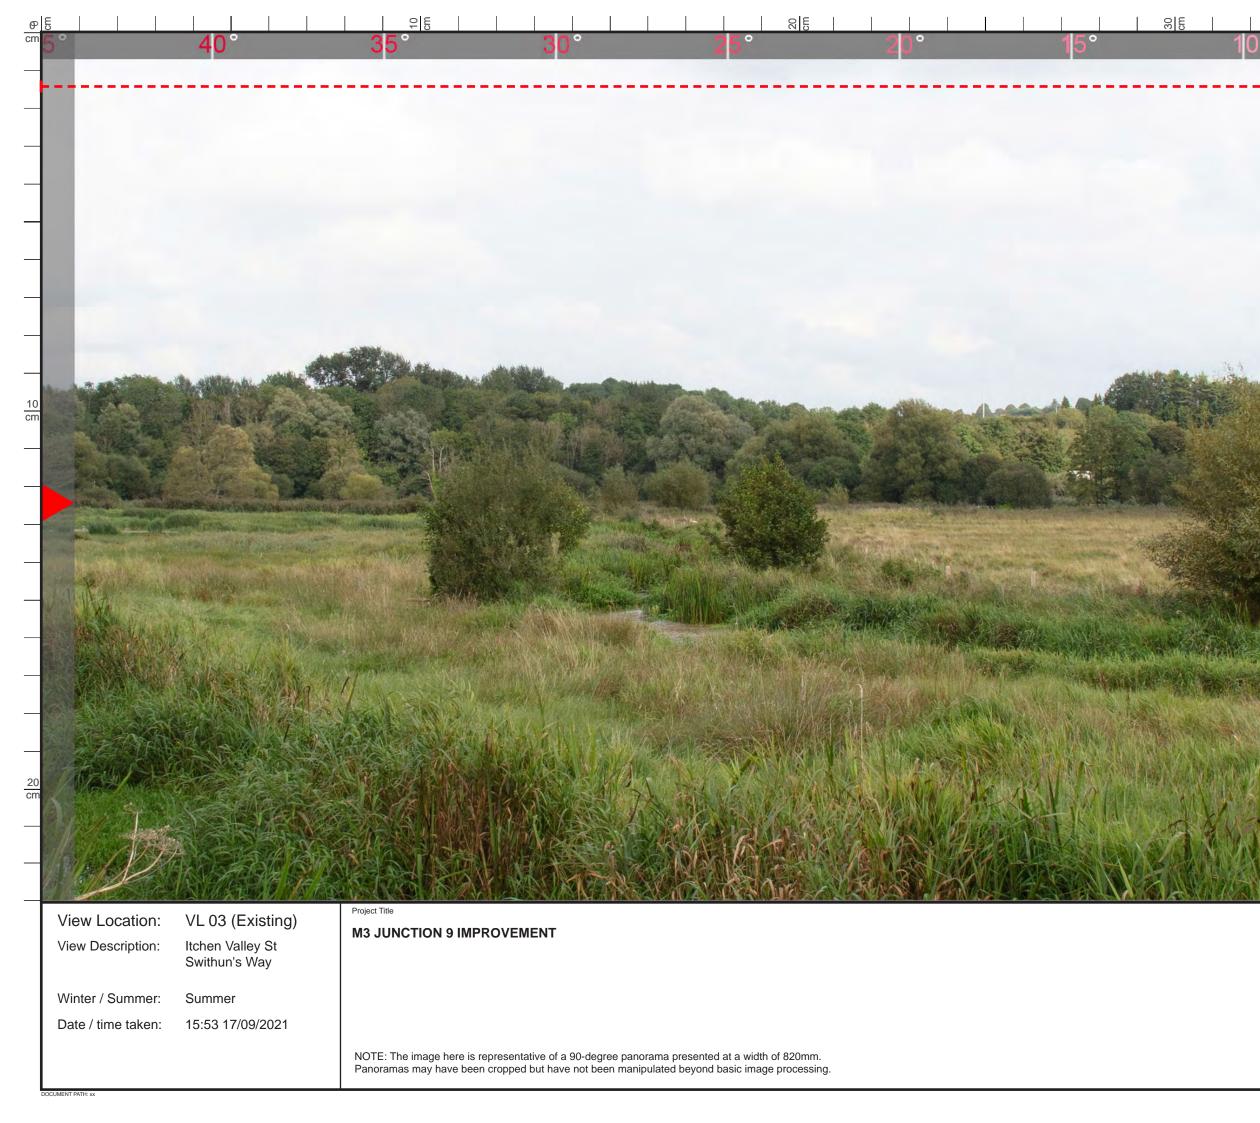

| 0<br>cm  | E C                |                  | cm 10                                                     |                  |               |              |              |            | G 20       |  |  |  | 30 |
|----------|--------------------|------------------|-----------------------------------------------------------|------------------|---------------|--------------|--------------|------------|------------|--|--|--|----|
| cm       |                    |                  |                                                           |                  |               |              |              |            |            |  |  |  |    |
| _        |                    |                  |                                                           |                  |               |              |              |            |            |  |  |  |    |
|          |                    |                  |                                                           |                  |               |              |              |            |            |  |  |  |    |
| -        |                    |                  |                                                           |                  |               |              |              |            |            |  |  |  |    |
|          |                    |                  |                                                           |                  |               |              |              |            |            |  |  |  |    |
|          |                    |                  |                                                           |                  |               |              |              |            |            |  |  |  |    |
|          |                    |                  |                                                           |                  |               |              |              |            |            |  |  |  |    |
|          |                    |                  |                                                           |                  |               |              |              |            |            |  |  |  |    |
| _        |                    |                  |                                                           |                  |               |              |              |            |            |  |  |  |    |
|          |                    |                  |                                                           |                  |               |              |              |            |            |  |  |  |    |
| -        |                    |                  |                                                           |                  |               |              |              |            |            |  |  |  |    |
|          |                    |                  |                                                           |                  |               |              |              |            |            |  |  |  |    |
|          |                    |                  |                                                           |                  |               |              |              |            |            |  |  |  |    |
|          |                    |                  |                                                           |                  |               |              |              |            |            |  |  |  |    |
|          |                    |                  |                                                           |                  |               |              |              |            |            |  |  |  |    |
| _        |                    |                  |                                                           |                  |               |              |              |            |            |  |  |  |    |
| 40       |                    |                  |                                                           |                  |               |              |              |            |            |  |  |  |    |
| 10<br>cm |                    |                  |                                                           |                  |               |              |              |            |            |  |  |  |    |
|          |                    |                  |                                                           |                  |               |              |              |            |            |  |  |  |    |
|          |                    |                  |                                                           |                  |               |              |              |            |            |  |  |  |    |
|          |                    |                  |                                                           |                  |               |              |              |            |            |  |  |  |    |
|          |                    |                  |                                                           |                  |               |              |              |            |            |  |  |  |    |
| _        |                    |                  |                                                           |                  |               |              |              |            |            |  |  |  |    |
|          |                    |                  |                                                           |                  |               |              |              |            |            |  |  |  |    |
| -        |                    |                  |                                                           |                  |               |              |              |            |            |  |  |  |    |
|          |                    |                  |                                                           |                  |               |              |              |            |            |  |  |  |    |
|          |                    |                  |                                                           |                  |               |              |              |            |            |  |  |  |    |
| _        |                    |                  |                                                           |                  |               |              |              |            |            |  |  |  |    |
|          |                    |                  |                                                           |                  |               |              |              |            |            |  |  |  |    |
| _        |                    |                  |                                                           |                  |               |              |              |            |            |  |  |  |    |
|          |                    |                  |                                                           |                  |               |              |              |            |            |  |  |  |    |
| -        |                    |                  |                                                           |                  |               |              |              |            |            |  |  |  |    |
|          |                    |                  |                                                           |                  |               |              |              |            |            |  |  |  |    |
| <br><br> |                    |                  |                                                           |                  |               |              |              |            |            |  |  |  |    |
| 20       |                    |                  |                                                           |                  |               |              |              |            |            |  |  |  |    |
|          |                    |                  |                                                           |                  |               |              |              |            |            |  |  |  |    |
|          |                    |                  |                                                           |                  |               |              |              |            |            |  |  |  |    |
|          |                    |                  |                                                           |                  |               |              |              |            |            |  |  |  |    |
|          |                    |                  |                                                           |                  |               |              |              |            |            |  |  |  |    |
| _        |                    |                  |                                                           |                  |               |              |              |            |            |  |  |  |    |
|          | View Location:     | VL 02            | Project Title                                             |                  |               |              |              |            |            |  |  |  |    |
|          | View Description:  | Church Green     | M3 JUNCTION 9 IMPRO                                       | OVEMENT          |               |              |              |            |            |  |  |  |    |
|          |                    |                  |                                                           |                  |               |              |              |            |            |  |  |  |    |
|          |                    | NP. 1 - <b>T</b> |                                                           |                  |               |              |              |            |            |  |  |  |    |
|          | View Type:         | Night Time       |                                                           |                  |               |              |              |            |            |  |  |  |    |
|          | Date / time taken: | 25/02/2021       |                                                           |                  |               |              |              |            |            |  |  |  |    |
|          |                    |                  | NOTE: The image here is rep                               | resentative of a | 90-degree par | norama pre   | esented at a | a width of | f 820mm.   |  |  |  |    |
|          |                    |                  | NOTE: The image here is repr<br>Panoramas may have been c | opped but have   | not been mar  | nipulated be | eyond basi   | c image    | processing |  |  |  |    |