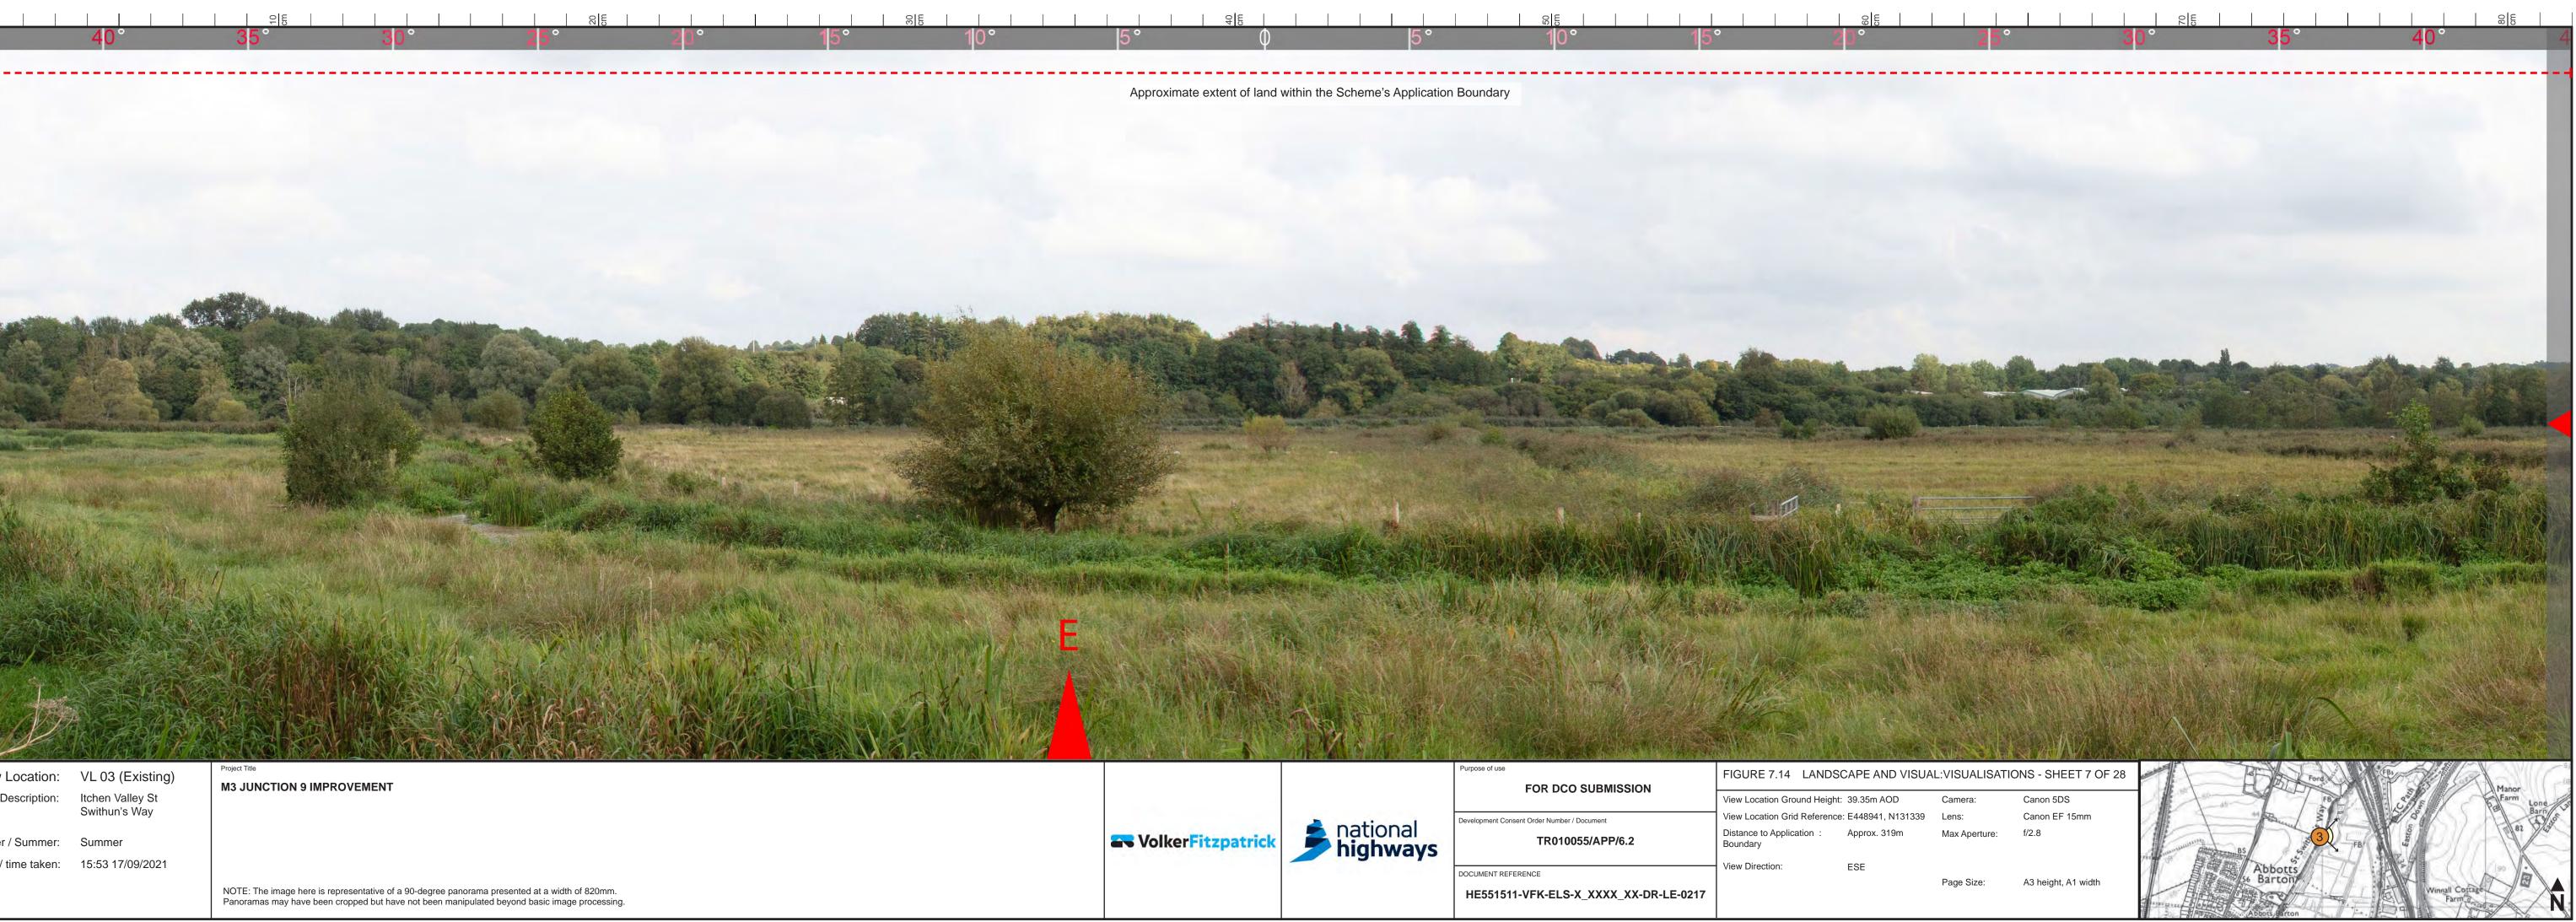

| 0<br>cm  | E C                |                  | cm 10                                                     |                  |               |              |              |            | G 20       |  |  |  | 30 |
|----------|--------------------|------------------|-----------------------------------------------------------|------------------|---------------|--------------|--------------|------------|------------|--|--|--|----|
| cm       |                    |                  |                                                           |                  |               |              |              |            |            |  |  |  |    |
| _        |                    |                  |                                                           |                  |               |              |              |            |            |  |  |  |    |
|          |                    |                  |                                                           |                  |               |              |              |            |            |  |  |  |    |
| -        |                    |                  |                                                           |                  |               |              |              |            |            |  |  |  |    |
|          |                    |                  |                                                           |                  |               |              |              |            |            |  |  |  |    |
|          |                    |                  |                                                           |                  |               |              |              |            |            |  |  |  |    |
|          |                    |                  |                                                           |                  |               |              |              |            |            |  |  |  |    |
|          |                    |                  |                                                           |                  |               |              |              |            |            |  |  |  |    |
| _        |                    |                  |                                                           |                  |               |              |              |            |            |  |  |  |    |
|          |                    |                  |                                                           |                  |               |              |              |            |            |  |  |  |    |
| -        |                    |                  |                                                           |                  |               |              |              |            |            |  |  |  |    |
|          |                    |                  |                                                           |                  |               |              |              |            |            |  |  |  |    |
|          |                    |                  |                                                           |                  |               |              |              |            |            |  |  |  |    |
|          |                    |                  |                                                           |                  |               |              |              |            |            |  |  |  |    |
|          |                    |                  |                                                           |                  |               |              |              |            |            |  |  |  |    |
| _        |                    |                  |                                                           |                  |               |              |              |            |            |  |  |  |    |
| 40       |                    |                  |                                                           |                  |               |              |              |            |            |  |  |  |    |
| 10<br>cm |                    |                  |                                                           |                  |               |              |              |            |            |  |  |  |    |
|          |                    |                  |                                                           |                  |               |              |              |            |            |  |  |  |    |
|          |                    |                  |                                                           |                  |               |              |              |            |            |  |  |  |    |
|          |                    |                  |                                                           |                  |               |              |              |            |            |  |  |  |    |
|          |                    |                  |                                                           |                  |               |              |              |            |            |  |  |  |    |
| _        |                    |                  |                                                           |                  |               |              |              |            |            |  |  |  |    |
|          |                    |                  |                                                           |                  |               |              |              |            |            |  |  |  |    |
| -        |                    |                  |                                                           |                  |               |              |              |            |            |  |  |  |    |
|          |                    |                  |                                                           |                  |               |              |              |            |            |  |  |  |    |
|          |                    |                  |                                                           |                  |               |              |              |            |            |  |  |  |    |
| _        |                    |                  |                                                           |                  |               |              |              |            |            |  |  |  |    |
|          |                    |                  |                                                           |                  |               |              |              |            |            |  |  |  |    |
| _        |                    |                  |                                                           |                  |               |              |              |            |            |  |  |  |    |
|          |                    |                  |                                                           |                  |               |              |              |            |            |  |  |  |    |
| -        |                    |                  |                                                           |                  |               |              |              |            |            |  |  |  |    |
|          |                    |                  |                                                           |                  |               |              |              |            |            |  |  |  |    |
| <br><br> |                    |                  |                                                           |                  |               |              |              |            |            |  |  |  |    |
| 20       |                    |                  |                                                           |                  |               |              |              |            |            |  |  |  |    |
|          |                    |                  |                                                           |                  |               |              |              |            |            |  |  |  |    |
|          |                    |                  |                                                           |                  |               |              |              |            |            |  |  |  |    |
|          |                    |                  |                                                           |                  |               |              |              |            |            |  |  |  |    |
|          |                    |                  |                                                           |                  |               |              |              |            |            |  |  |  |    |
| _        |                    |                  |                                                           |                  |               |              |              |            |            |  |  |  |    |
|          | View Location:     | VL 02            | Project Title                                             |                  |               |              |              |            |            |  |  |  |    |
|          | View Description:  | Church Green     | M3 JUNCTION 9 IMPRO                                       | OVEMENT          |               |              |              |            |            |  |  |  |    |
|          |                    |                  |                                                           |                  |               |              |              |            |            |  |  |  |    |
|          |                    | NP. 1 - <b>T</b> |                                                           |                  |               |              |              |            |            |  |  |  |    |
|          | View Type:         | Night Time       |                                                           |                  |               |              |              |            |            |  |  |  |    |
|          | Date / time taken: | 25/02/2021       |                                                           |                  |               |              |              |            |            |  |  |  |    |
|          |                    |                  | NOTE: The image here is rep                               | resentative of a | 90-degree par | norama pre   | esented at a | a width of | f 820mm.   |  |  |  |    |
|          |                    |                  | NOTE: The image here is repr<br>Panoramas may have been c | opped but have   | not been mar  | nipulated be | eyond basi   | c image    | processing |  |  |  |    |