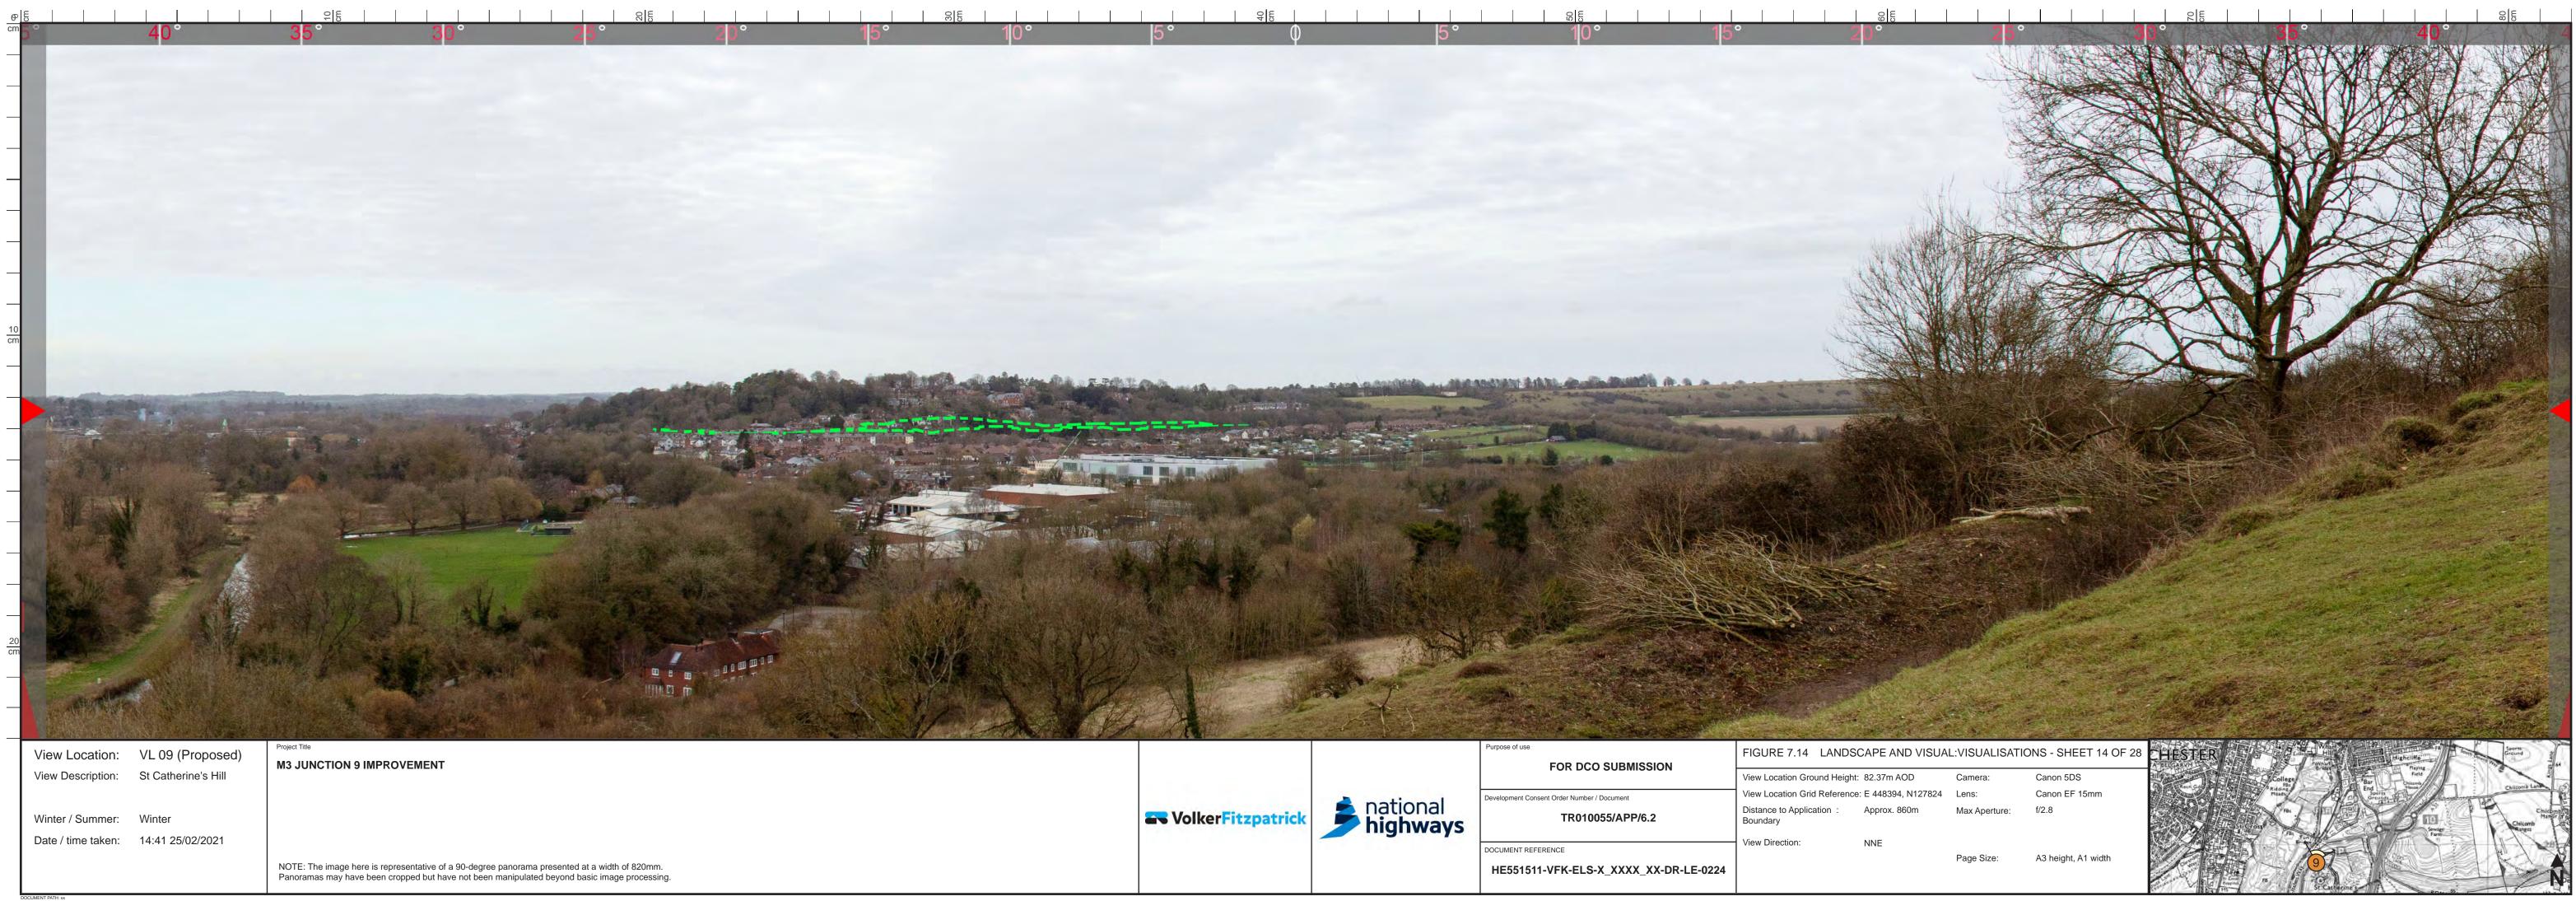

2                            | Distance to Application :<br>Boundary | Approx. 1,064m     | Max A   |
|                      | DOCUMENT REFERENCE                          | View Direction:                       | E                  | Page \$ |
|                      | HE551511-VFK-ELS-X_XXXX_XX-DR-LE-0222       |                                       |                    | , age ( |



### urpose of use FIGURE 7.14 LANDSCAPE AND VISUAL: VISUALISATIONS - SHEET 13 OF FOR DCO SUBMISSION View Location Ground Height: 82.37m AOD View Location Grid Reference: E 448394, N127824 Lens: evelopment Consent Order Number / Document highways Distance to Application Approx. 860m Service Fitzpatrick TR010055/APP/6.2 Boundary View Direction: NNE DOCUMENT REFERENCE HE551511-VFK-ELS-X\_XXXX\_XX-DR-LE-0223





| FOR DCO SUBMISSION                          |                         |
|---------------------------------------------|-------------------------|
|                                             | View Locati             |
| Development Consent Order Number / Document | View Locati             |
| TR010055/APP/6.2                            | Distance to<br>Boundary |



rpose of use FIGURE 7.14 LANDSCAPE AND VISUAL: VISUALISATIONS - SHEET 15 OF FOR DCO SUBMISSION View Location Ground Height: 82.37m AOD View Location Grid Reference: E 448394, N127824 evelopment Consent Order Number / Document national highways Distance to Application Approx. 860m Service Fitzpatrick TR010055/APP/6.2 Boundary View Direction: NNE DOCUMENT REFERENCE HE551511-VFK-ELS-X\_XXXX\_XX-DR-LE-0225





|