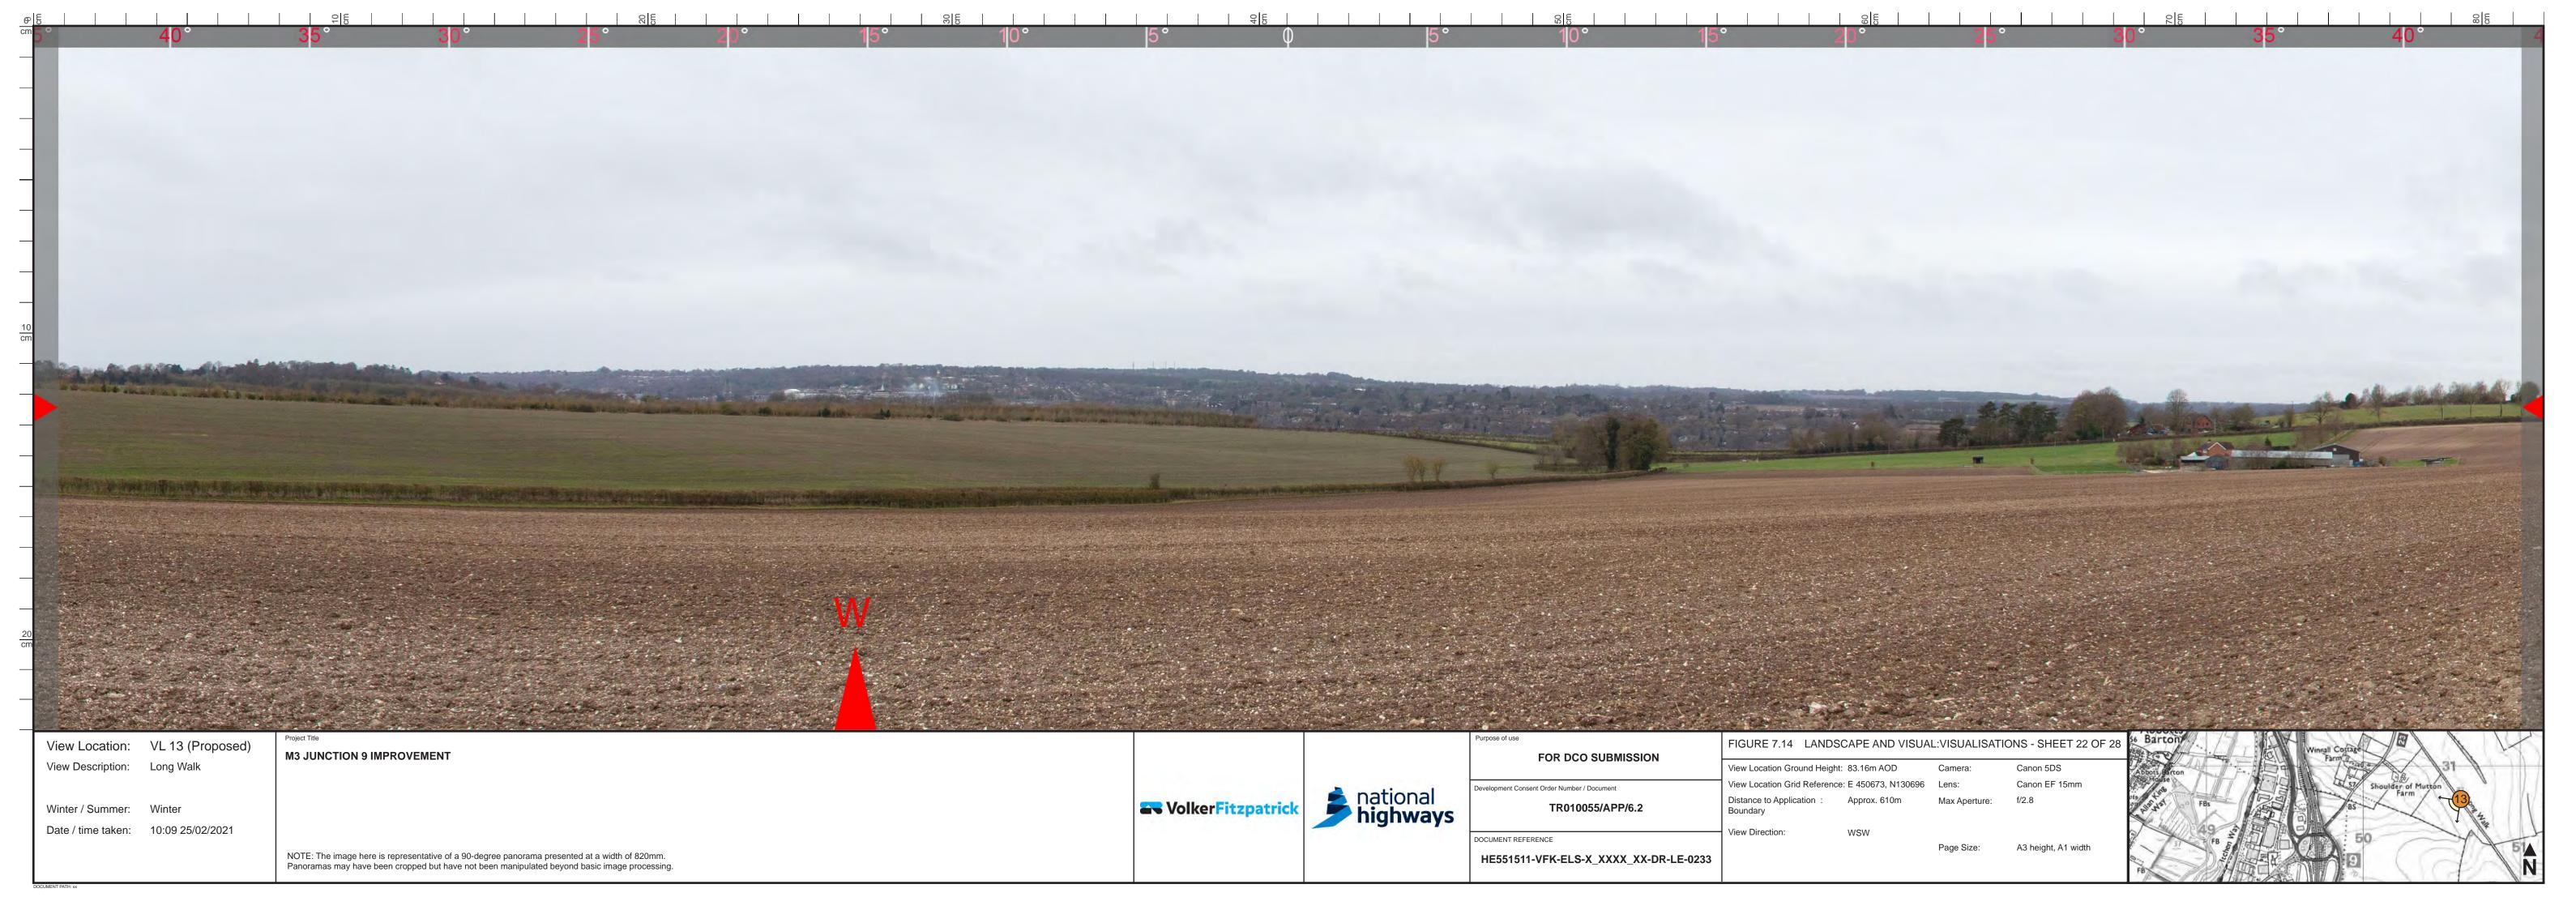

------|-----------------------------------------|------------------|----------|
|                      |                                             | View Location Ground Height: 59.34m AOD | 59.34m AOD       | Camera:  |
| 1                    | Development Consent Order Number / Document | View Location Grid Reference:           | E449450, N130337 | Lens:    |
| national<br>highways | TR010055/APP/6.2                            | Distance to Application:<br>Boundary    | Approx. 0m       | Max Ape  |
|                      | DOCUMENT REFERENCE                          | View Direction:                         | NE               | Page Siz |
|                      | HE551511-VFK-ELS-X_XXXX_XX-DR-LE-0230       |                                         |                  |          |



















| FOR DCO SUBMISSION              |                                          |
|---------------------------------|------------------------------------------|
|                                 | View Location Ground Height: 39          |
| Consent Order Number / Document | View Location Grid Reference: E          |
| TR010055/APP/6.2                | Distance to Application : Ap<br>Boundary |
|                                 |                                          |