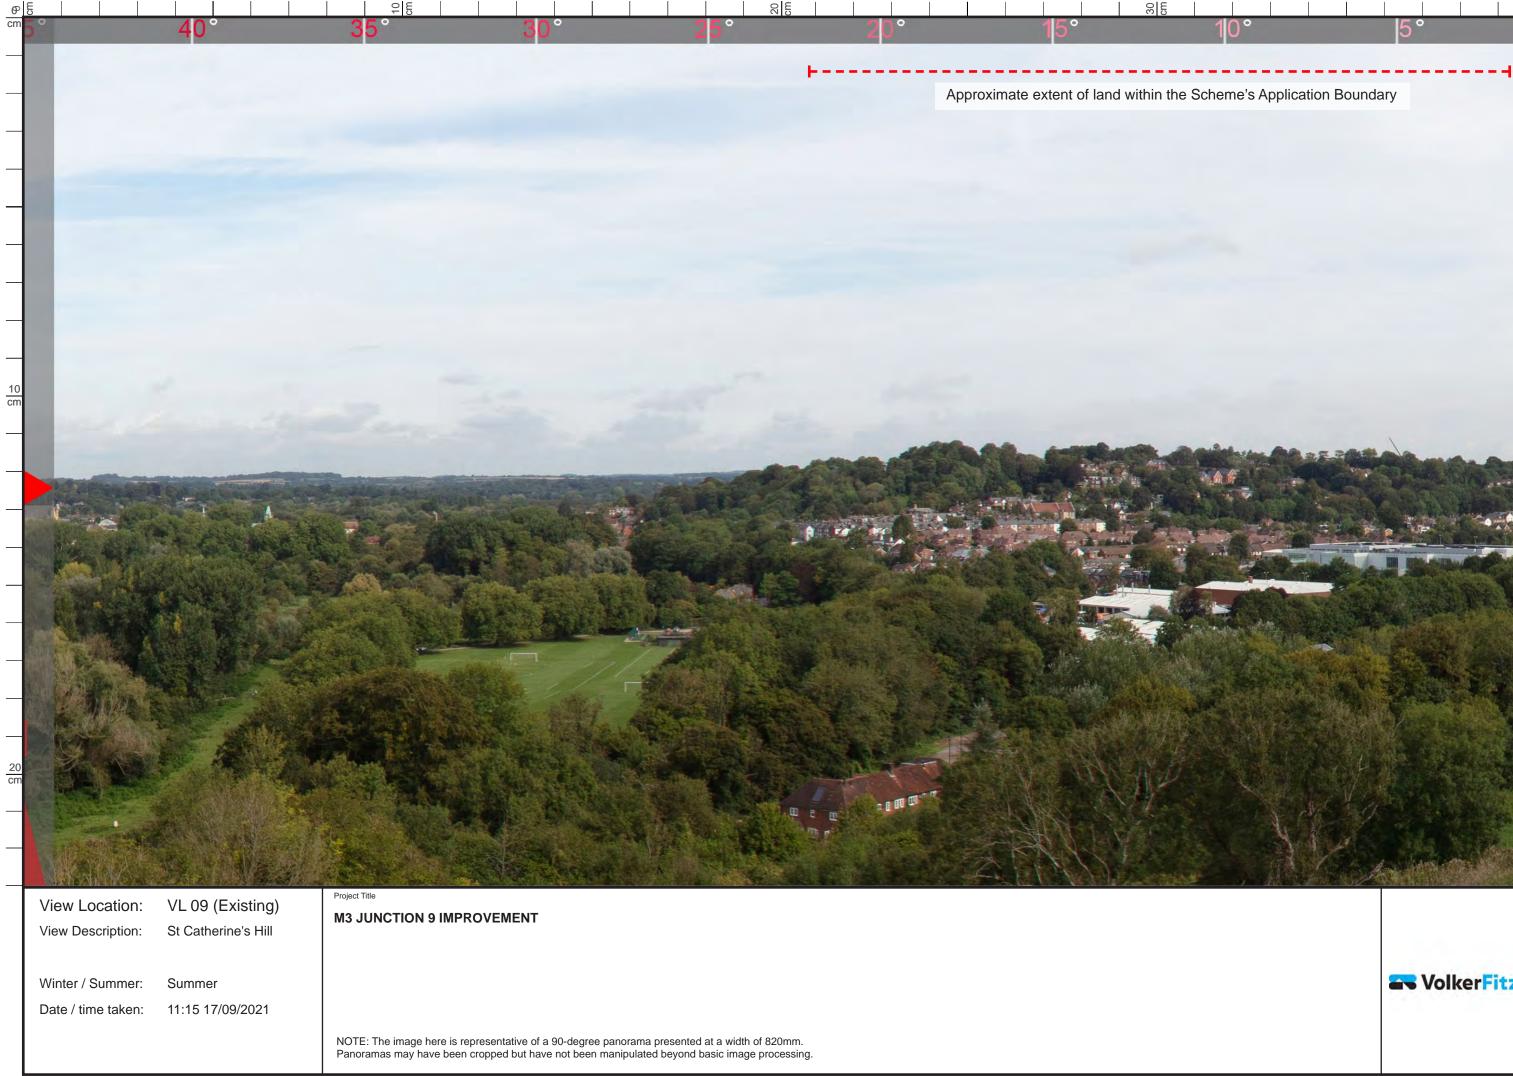

| , age ( |



### urpose of use FIGURE 7.14 LANDSCAPE AND VISUAL: VISUALISATIONS - SHEET 13 OF FOR DCO SUBMISSION View Location Ground Height: 82.37m AOD View Location Grid Reference: E 448394, N127824 Lens: evelopment Consent Order Number / Document highways Distance to Application Approx. 860m Service Fitzpatrick TR010055/APP/6.2 Boundary View Direction: NNE DOCUMENT REFERENCE HE551511-VFK-ELS-X\_XXXX\_XX-DR-LE-0223





| FOR DCO SUBMISSION                          |                         |
|---------------------------------------------|-------------------------|
|                                             | View Locati             |
| Development Consent Order Number / Document | View Locati             |
| TR010055/APP/6.2                            | Distance to<br>Boundary |



rpose of use FIGURE 7.14 LANDSCAPE AND VISUAL: VISUALISATIONS - SHEET 15 OF FOR DCO SUBMISSION View Location Ground Height: 82.37m AOD View Location Grid Reference: E 448394, N127824 evelopment Consent Order Number / Document national highways Distance to Application Approx. 860m Service Fitzpatrick TR010055/APP/6.2 Boundary View Direction: NNE DOCUMENT REFERENCE HE551511-VFK-ELS-X\_XXXX\_XX-DR-LE-0225





|                          | FOR DCO SUBMISSION                          | FIGURE 7.14 LANDSC                   | APE AND VISUAL    | .:VISU |
|--------------------------|---------------------------------------------|--------------------------------------|-------------------|--------|
|                          |                                             | View Location Ground Heigh