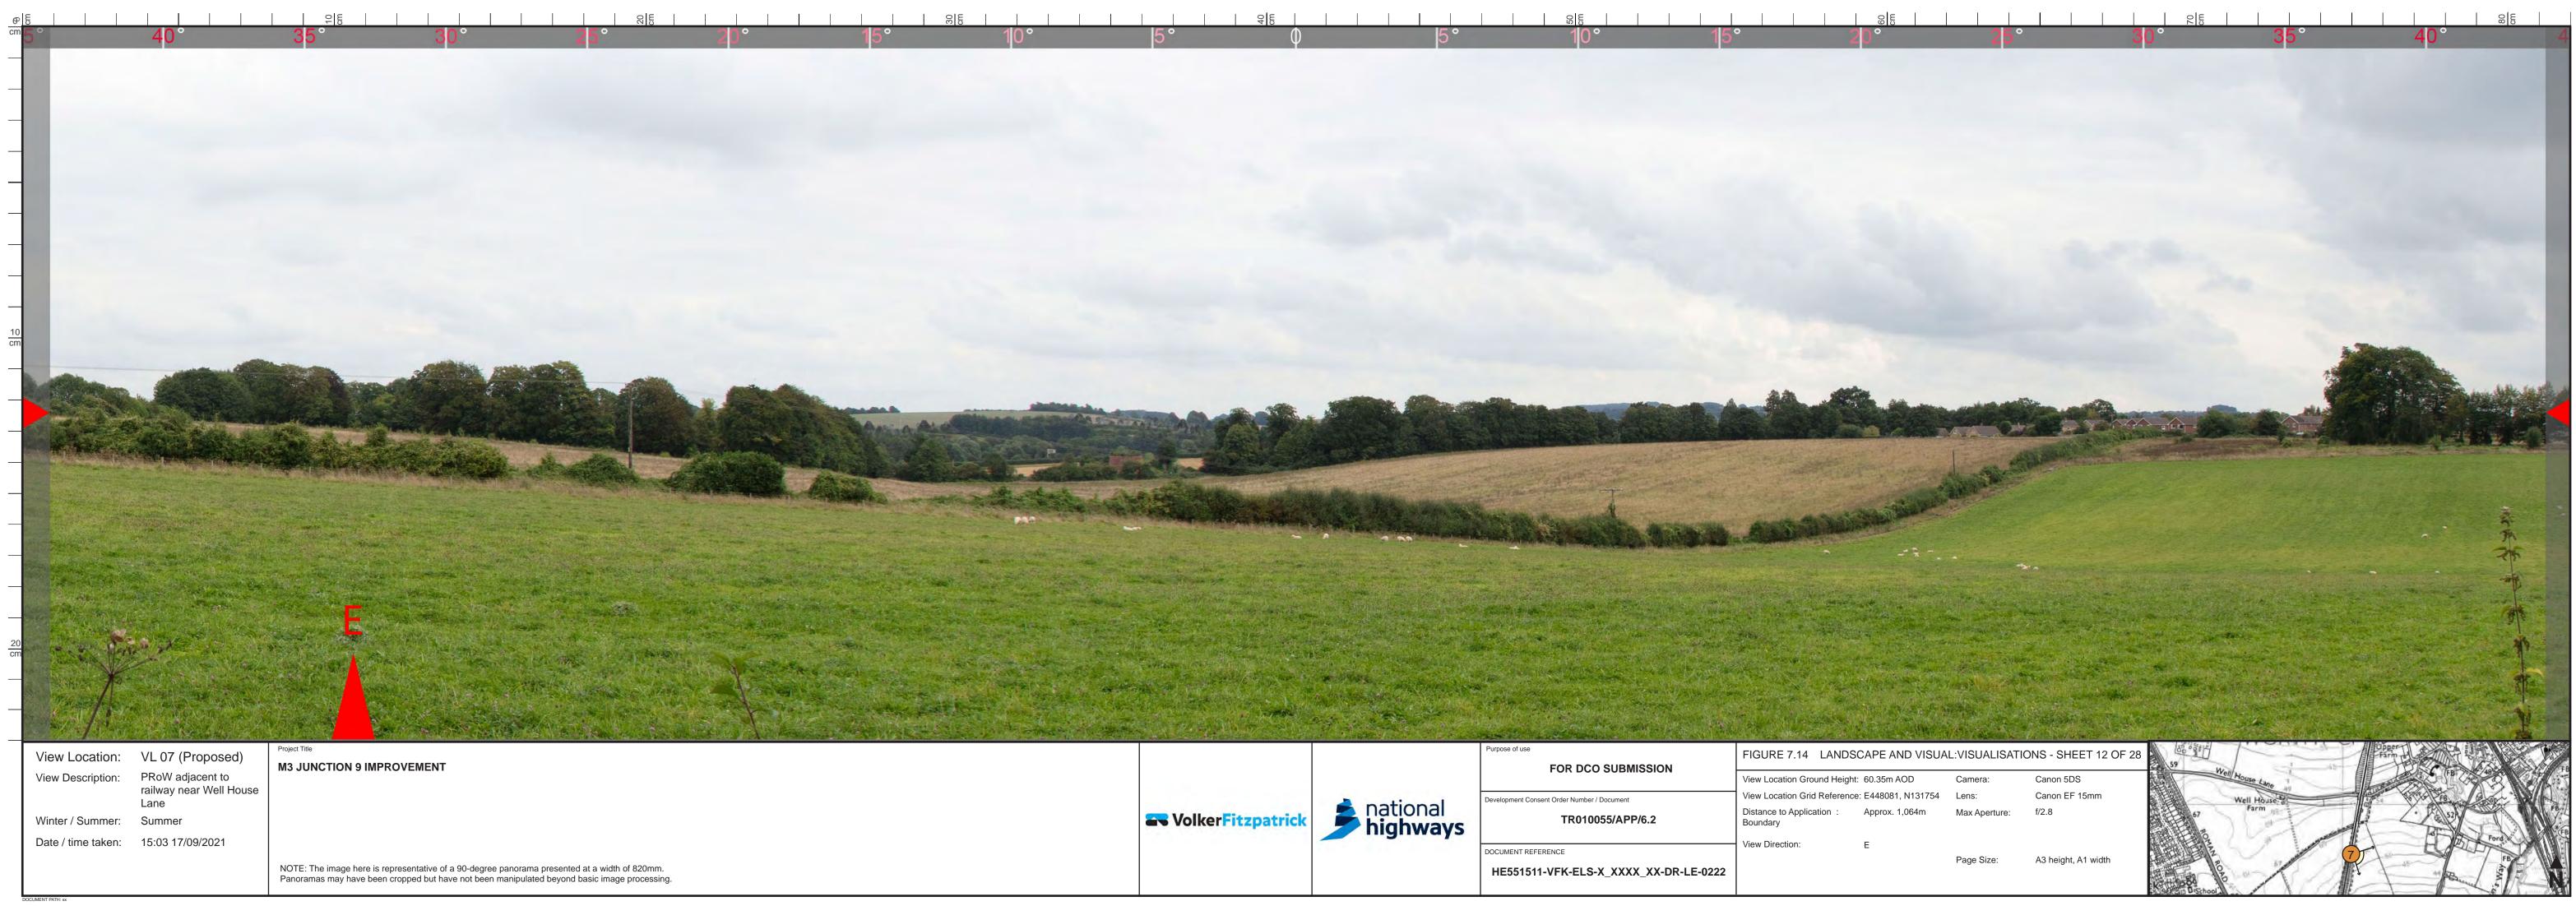

|                         |             |                                             |                              |                    | Pa   |



















|                      | FOR DCO SUBMISSION                          | FIGURE 7.14 LANDSO                    | SAPE AND VISUA     | L:VISU  |
|----------------------|---------------------------------------------|---------------------------------------|--------------------|---------|
|                      |                                             | View Location Ground Height: 60.35m A | 60.35m AOD         | Came    |
| in address of        | Development Consent Order Number / Document | View Location Grid Reference:         | : E448081, N131754 | Lens:   |
| national<br>highways | TR010055/APP/6.2                            | Distance to Application :<br>Boundary | Approx. 1,064m     | Max A   |
|                      | DOCUMENT REFERENCE                          | View Direction: