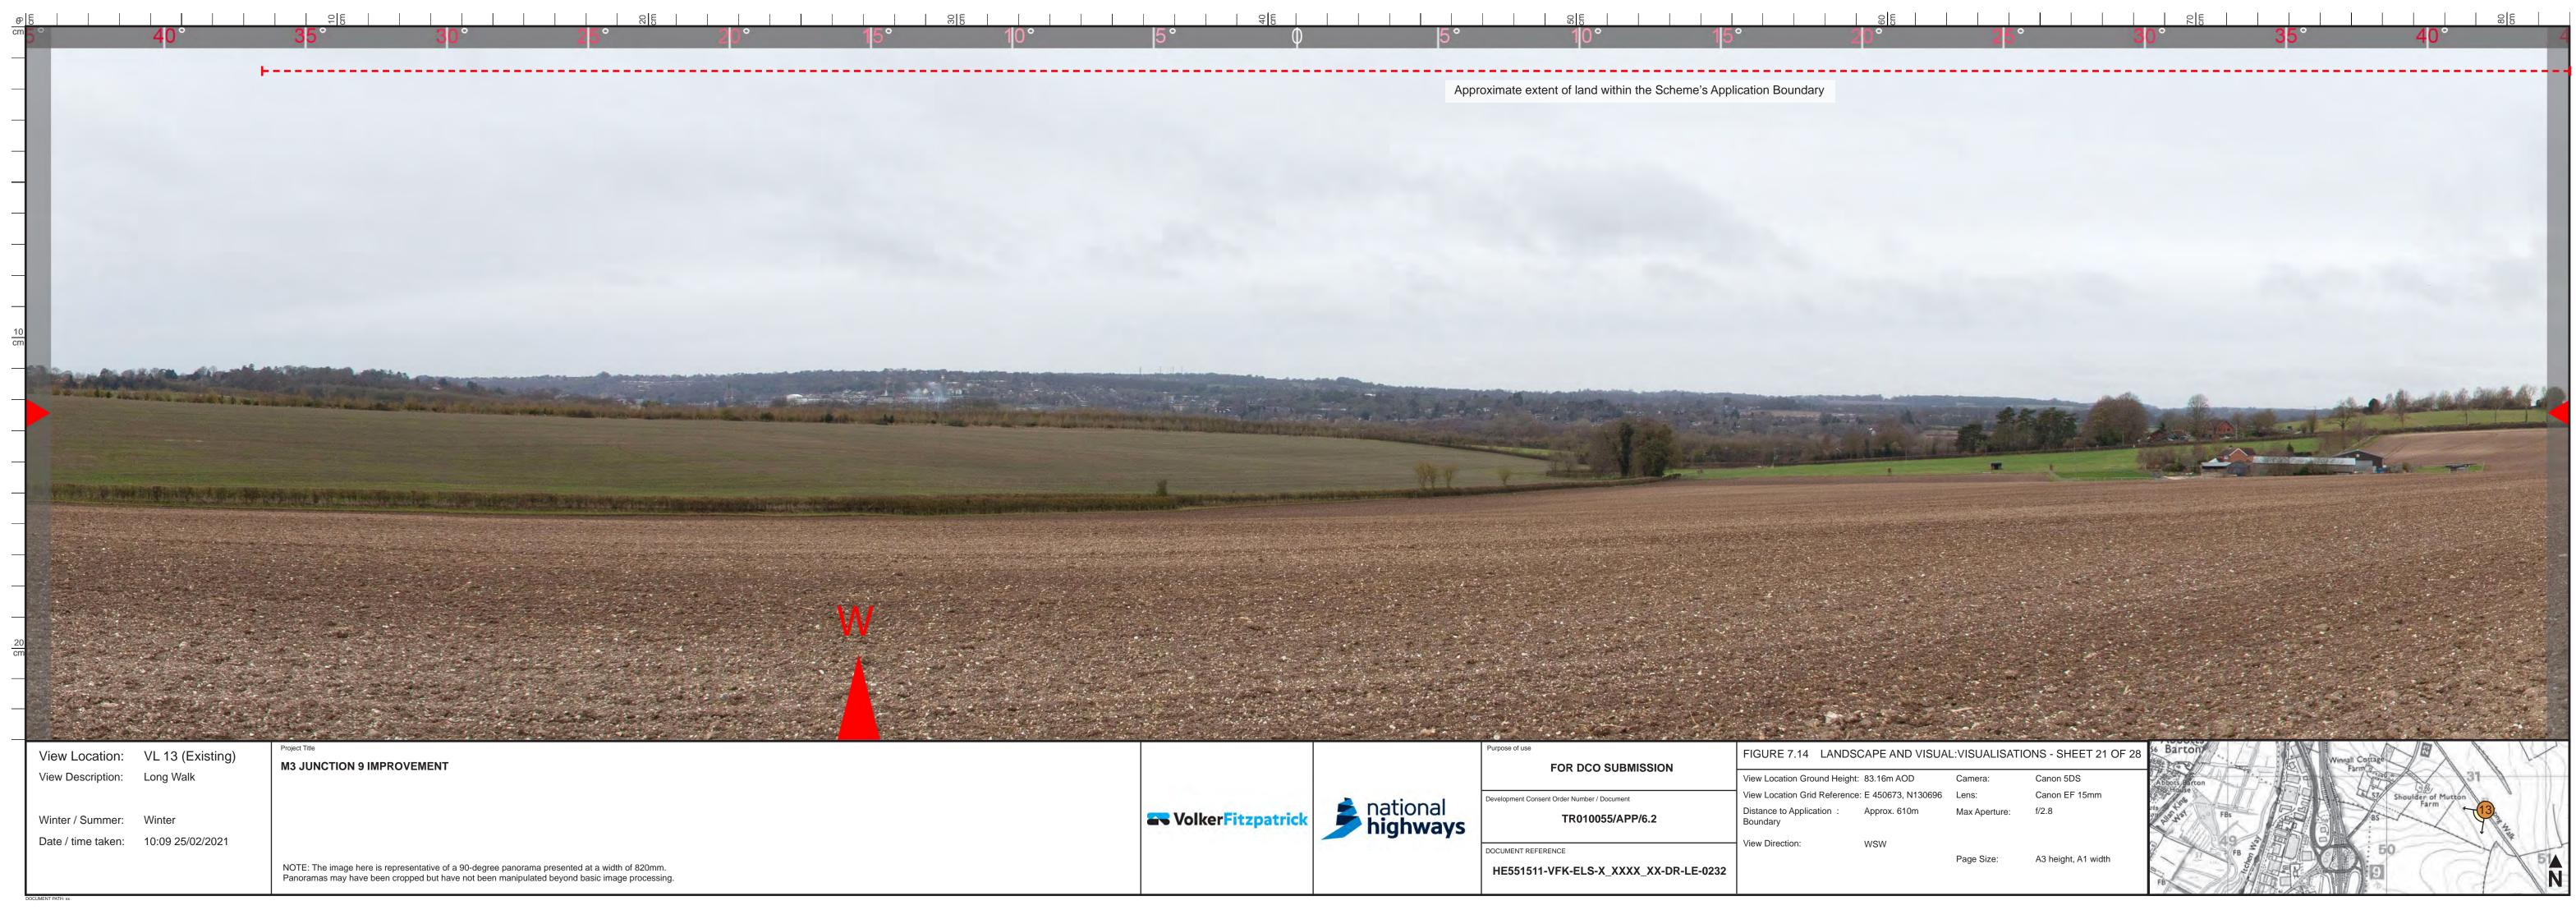

## 6.2 Environmental Statement Chapter 7 Landscape and Visual -Figures Part 3 of 3

APFP Regulation 5(2)(a) & 5(2)(l)

Planning Act 2008

Infrastructure Planning (Applications: Prescribed Forms and Procedure) Regulations 2009

Volume 6

November 2022

No photos available

|   |                     |                      | Purpose of use FOR DCO SUBMISSION           |                                       | APE AND VISUAL<br>SHEETS (NIGHT T |   |
|---|---------------------|----------------------|---------------------------------------------|---------------------------------------|-----------------------------------|---|
|   |                     |                      |                                             | View Location Ground Height:          | 50m AOD                           | С |
|   |                     | a setting al         | Development Consent Order Number / Document | View Location Grid Reference:         | : E449938, N130841                | Μ |
| = | Service Fitzpatrick | national<br>highways | TR010055/APP/6.2                            | Distance to Application :<br>Boundary | Approx. 0m                        | Ρ |
|   |                     |                      | DOCUMENT REFERENCE                          | View Direction:                       | NW                                |   |
|   |                     |                      | HE551511-VFK-ELS-X_XXXX_XX-DR-LE-0195       |                                       |                                   |   |