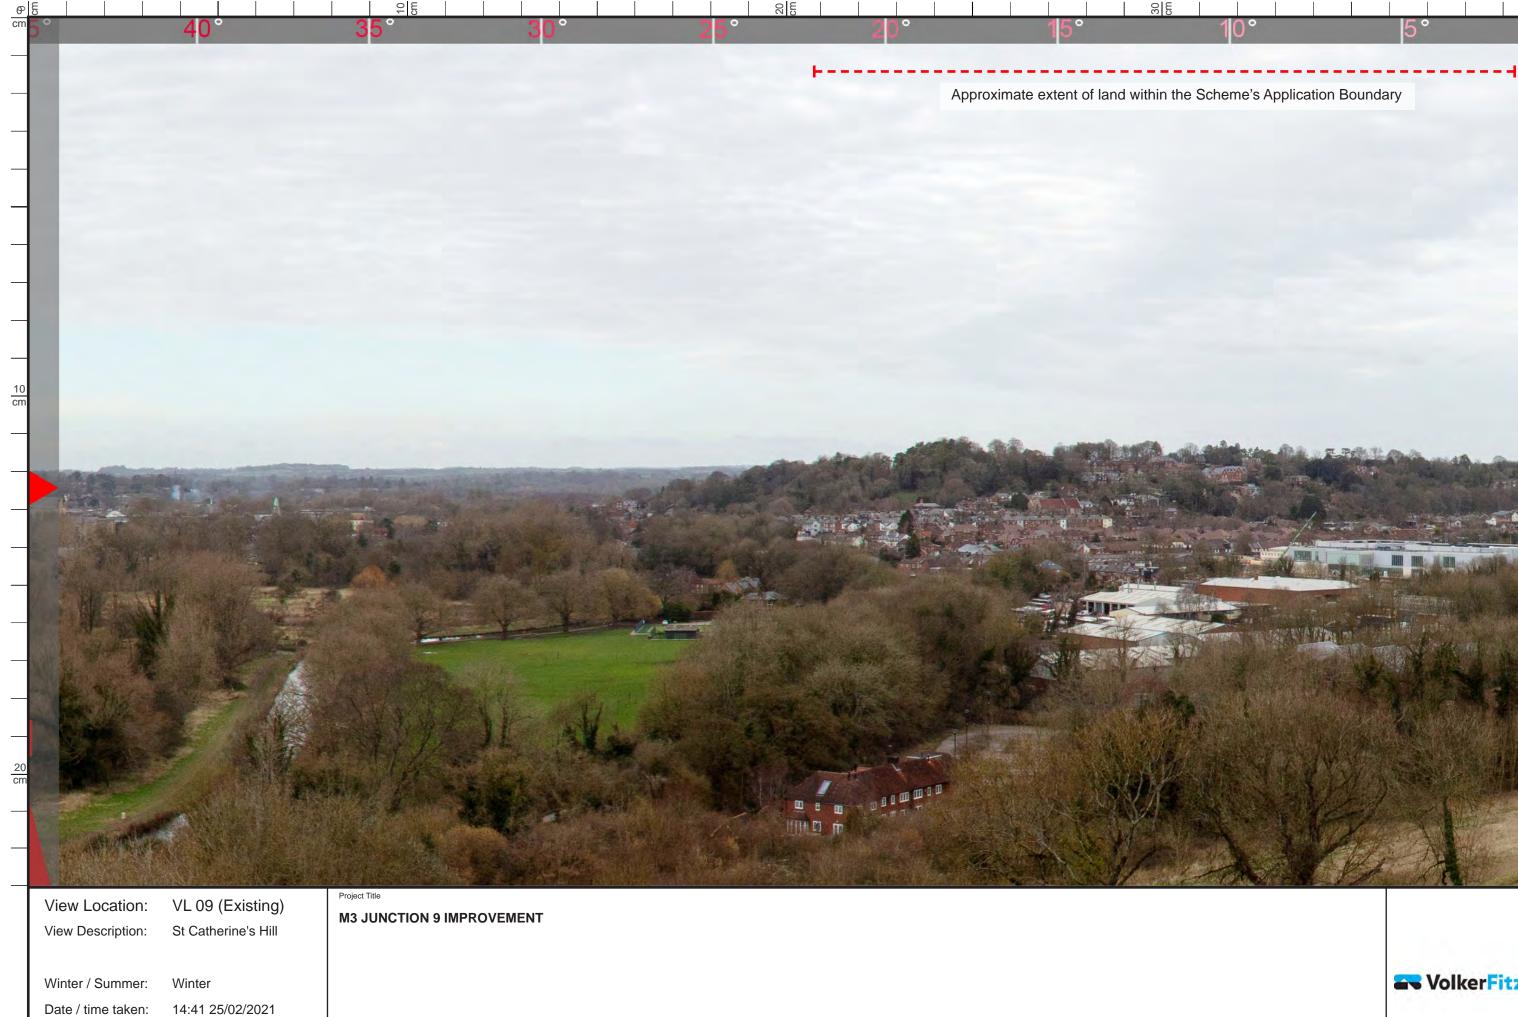

----------------|---------------------------------------|--------------------|---------|
|                      |                                             | View Location Ground Height: 60.35m A | 60.35m AOD         | Came    |
| in address of        | Development Consent Order Number / Document | View Location Grid Reference:         | : E448081, N131754 | Lens:   |
| national<br>highways | TR010055/APP/6.2                            | Distance to Application :<br>Boundary | Approx. 1,064m     | Max A   |
|                      | DOCUMENT REFERENCE                          | View Direction:                       | E                  | Page \$ |
|                      | HE551511-VFK-ELS-X_XXXX_XX-DR-LE-0222       |                                       |                    | , age ( |



### urpose of use FIGURE 7.14 LANDSCAPE AND VISUAL: VISUALISATIONS - SHEET 13 OF FOR DCO SUBMISSION View Location Ground Height: 82.37m AOD View Location Grid Reference: E 448394, N127824 Lens: evelopment Consent Order Number / Document highways Distance to Application Approx. 860m Service Fitzpatrick TR010055/APP/6.2 Boundary View Direction: NNE DOCUMENT REFERENCE HE551511-VFK-ELS-X\_XXXX\_XX-DR-LE-0223





| FOR DCO SUBMISSION                          |                         |
|---------------------------------------------|-------------------------|
|                                             | View Locati             |
| Development Consent Order Number / Document | View Locati             |
| TR010055/APP/6.2                            | Distance to<br>Boundary |



rpose of use