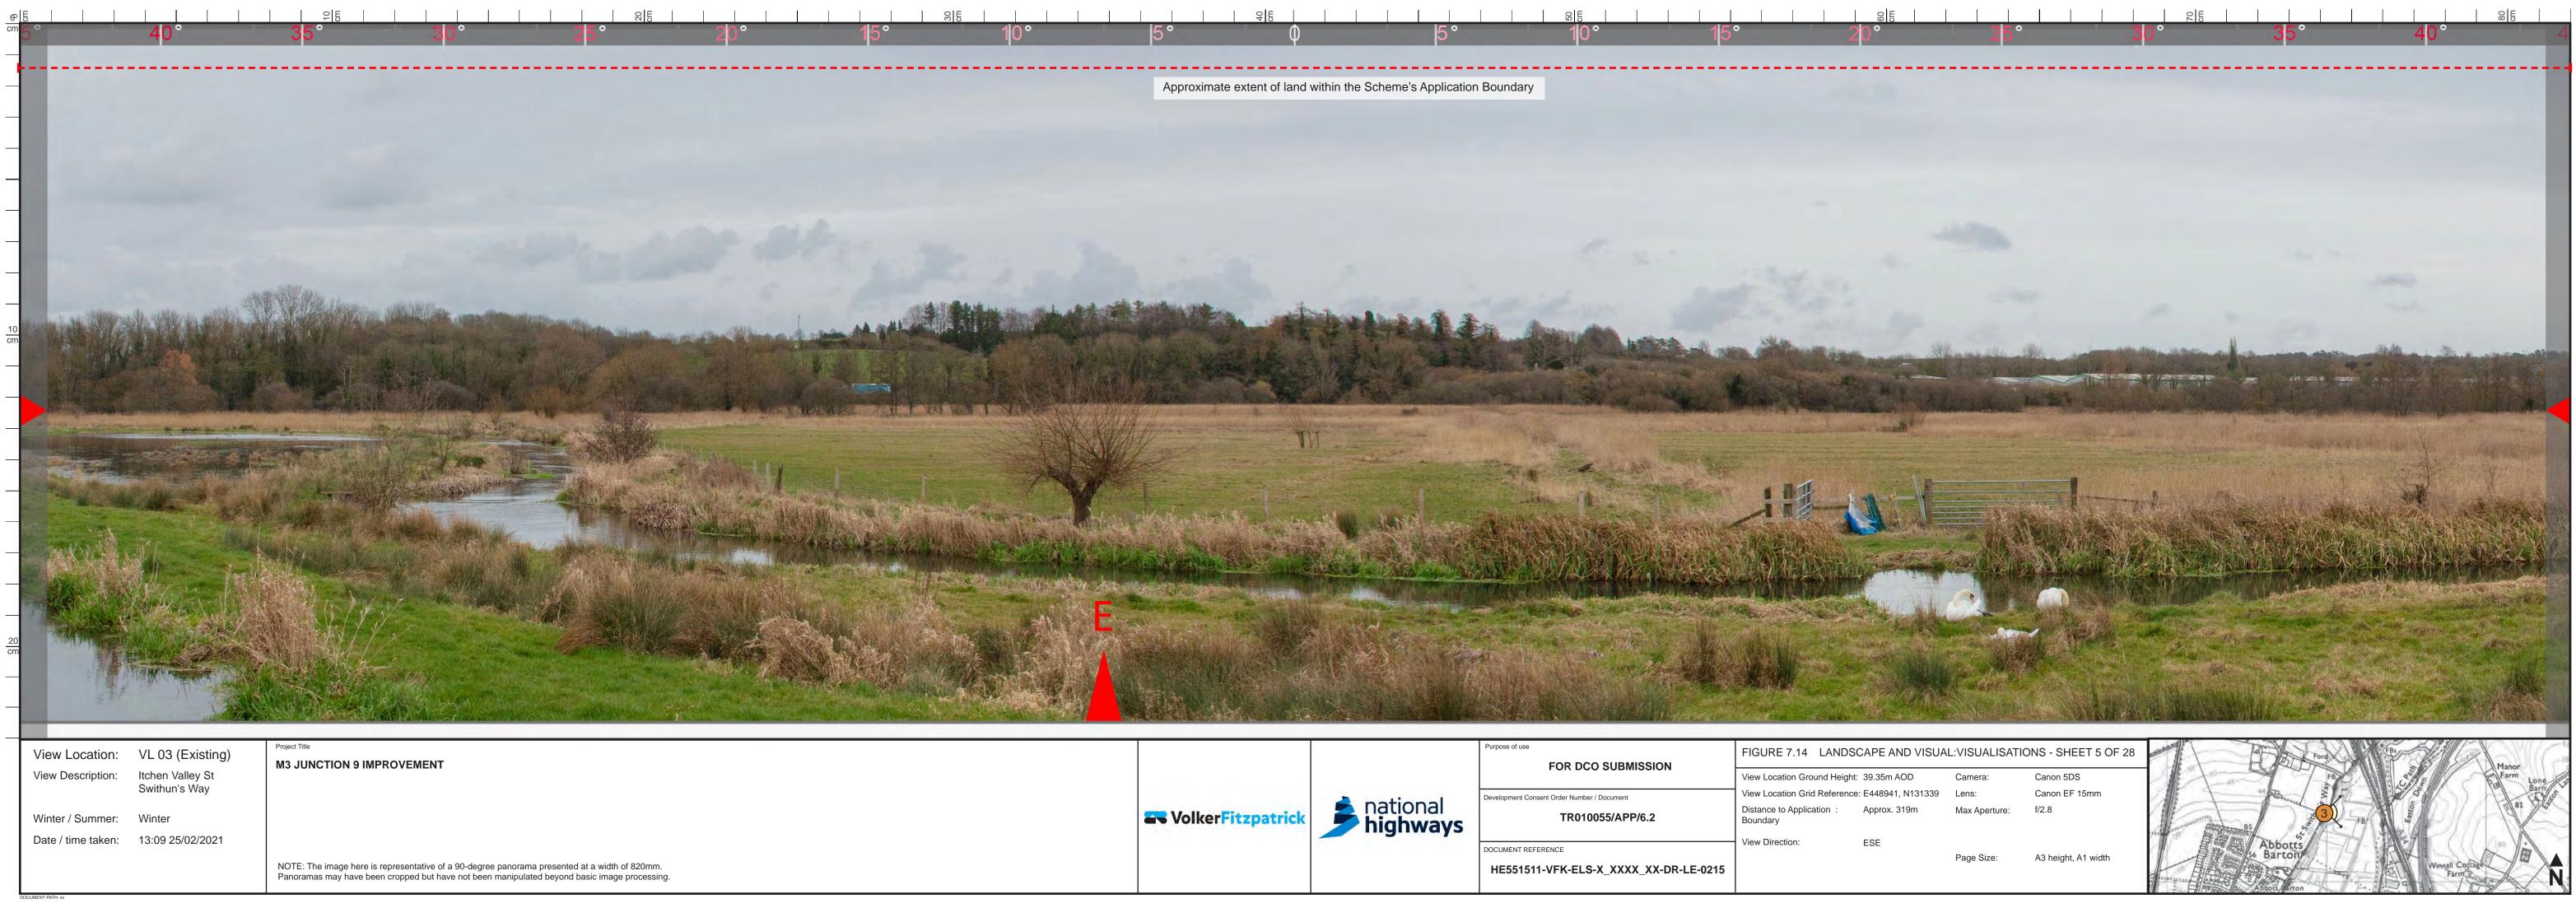

|      |          |   |                |            |        |        | 70         | сш                  |      |             |        |            |                  |         |        |                  |       | 80  | cm    |      | 0               |
|------|----------|---|----------------|------------|--------|--------|------------|---------------------|------|-------------|--------|------------|------------------|---------|--------|------------------|-------|-----|-------|------|-----------------|
|      |          |   |                |            |        |        |            |                     |      |             |        |            |                  |         |        |                  |       |     |       |      | 0<br>cm         |
|      |          |   |                |            |        |        |            |                     |      |             |        |            |                  |         |        |                  |       |     |       |      |                 |
|      |          |   |                |            |        |        |            |                     |      |             |        |            |                  |         |        |                  |       |     |       |      |                 |
|      |          |   |                |            |        |        |            |                     |      |             |        |            |                  |         |        |                  |       |     |       |      |                 |
|      |          |   |                |            |        |        |            |                     |      |             |        |            |                  |         |        |                  |       |     |       |      |                 |
|      |          |   |                |            |        |        |            |                     |      |             |        |            |                  |         |        |                  |       |     |       |      |                 |
|      |          |   |                |            |        |        |            |                     |      |             |        |            |                  |         |        |                  |       |     |       |      |                 |
|      |          |   |                |            |        |        |            |                     |      |             |        |            |                  |         |        |                  |       |     |       |      |                 |
|      |          |   |                |            |        |        |            |                     |      |             |        |            |                  |         |        |                  |       |     |       |      |                 |
|      |          |   |                |            |        |        |            |                     |      |             |        |            |                  |         |        |                  |       |     |       |      | 10              |
|      |          |   |                |            |        |        |            |                     |      |             |        |            |                  |         |        |                  |       |     |       |      | <u>10</u><br>cm |
| è    |          |   |                |            |        |        |            |                     |      |             |        |            |                  |         |        |                  |       |     |       |      |                 |
|      |          |   |                |            |        |        |            |                     |      |             |        |            |                  |         |        |                  |       |     |       |      |                 |
|      |          |   |                |            |        |        |            |                     |      |             |        |            |                  |         |        |                  |       |     |       |      |                 |
|      |          |   |                |            |        |        |            |                     |      |             |        |            |                  |         |        |                  |       |     |       |      |                 |
|      |          |   |                |            |        |        |            |                     |      |             |        |            |                  |         |        |                  |       |     |       |      |                 |
|      |          |   |                |            |        |        |            |                     |      |             |        |            |                  |         |        |                  |       |     |       |      |                 |
|      |          |   |                |            |        |        |            |                     |      |             |        |            |                  |         |        |                  |       |     |       |      |                 |
|      |          |   |                |            |        |        |            |                     |      |             |        |            |                  |         |        |                  |       |     |       |      |                 |
|      |          |   |                |            |        |        |            |                     |      |             |        |            |                  |         |        |                  |       |     |       |      | 20<br>cm        |
|      |          |   |                |            |        |        |            |                     |      |             |        |            |                  |         |        |                  |       |     |       |      | cm              |
|      |          |   |                |            |        |        |            |                     |      |             |        |            |                  |         |        |                  |       |     |       |      |                 |
|      |          |   |                |            |        | 10.050 |            |                     |      |             |        | V0. 57 110 |                  |         |        |                  |       |     | X     |      |                 |
| ME)  |          |   |                |            | 2 OF 1 | 7      | So B       | arton               |      | 4           | 10     |            | Winnall G<br>Far | Cottage | Y      |                  |       | 1   | 1     | T    |                 |
|      | Apeture: | 4 | likon D5<br>.5 |            |        |        | Abb<br>Abb | ots Barton<br>House | - A- | Ĥ           | Par la |            |                  | F       | Should | er of Mu<br>Farm | seton | 812 | 1     | 11,1 |                 |
| Page | Size:    | А | 3 heigh        | t, A1 widt | th     | 1900   | arton 2    | S'MAST              | FBs  |             |        |            |                  | BS      | T      | ~                | 1     | 10  | A VAR |      |                 |
|      |          |   |                |            |        | L      | 1ª         | T                   | 1    | Itechen Way |        | DX         |                  | 5       | 0      | 6                | 1     | 7   | A     | 51   |                 |
|      |          |   |                |            |        |        | FB         | /innal Moo          |      |             |        |            |                  | n.      | ~      | V                | 1     | 1   | 100   | N    |                 |