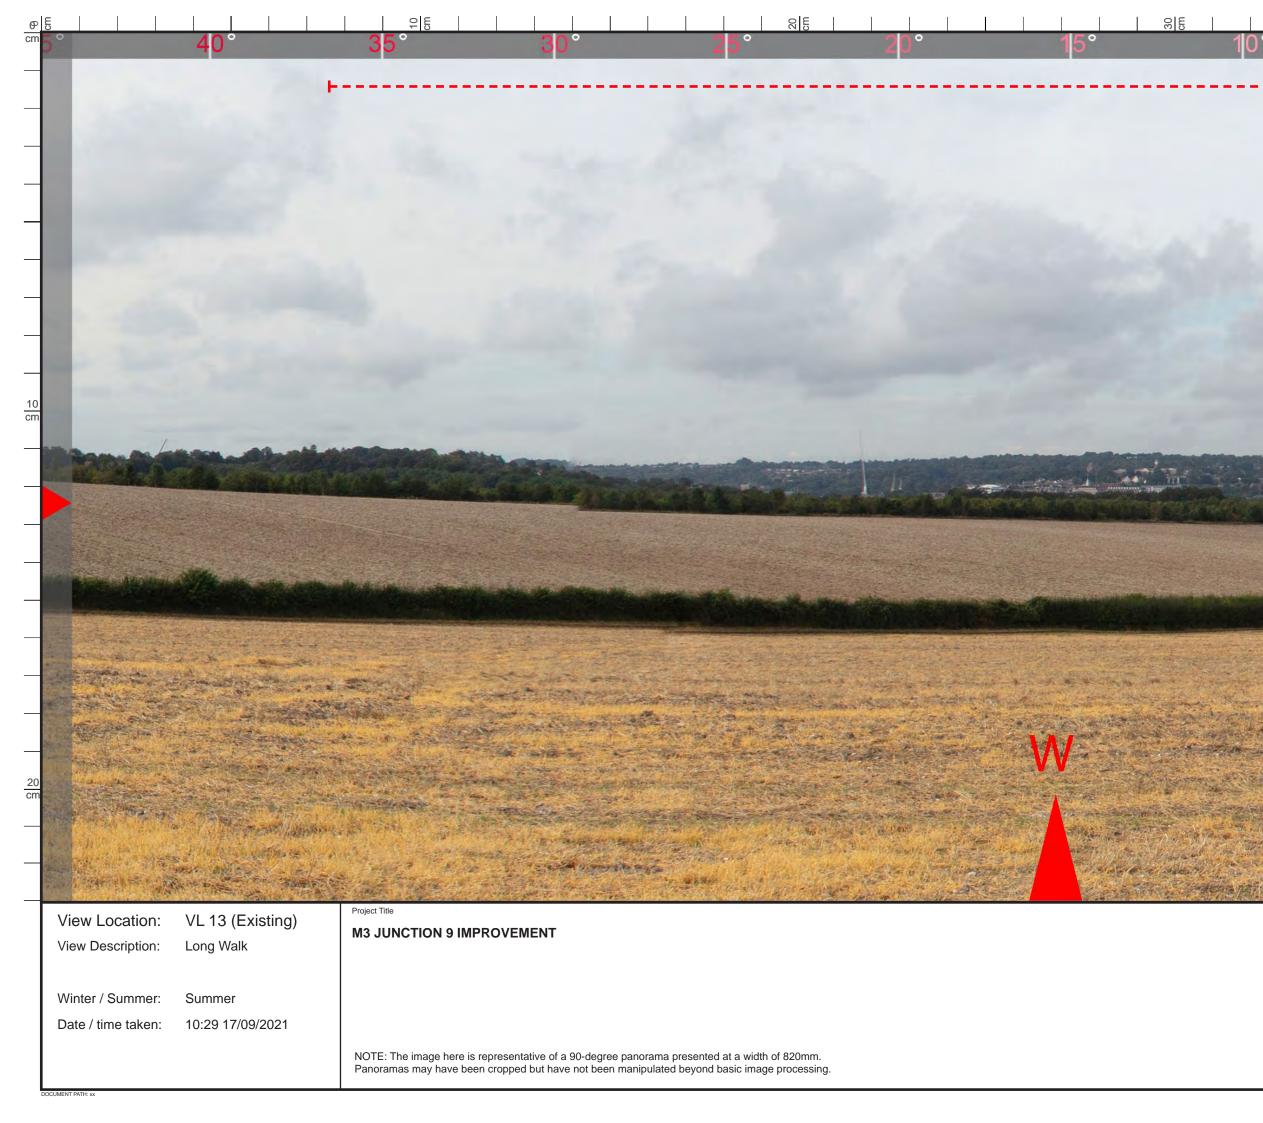

----|-----------------------------------------|------------------|----------|
|                      |                                             | View Location Ground Height: 59.34m AOD | 59.34m AOD       | Camera:  |
| 1                    | Development Consent Order Number / Document | View Location Grid Reference:           | E449450, N130337 | Lens:    |
| national<br>highways | TR010055/APP/6.2                            | Distance to Application:<br>Boundary    | Approx. 0m       | Max Ape  |
|                      | DOCUMENT REFERENCE                          | View Direction:                         | NE               | Page Siz |
|                      | HE551511-VFK-ELS-X_XXXX_XX-DR-LE-0230       |                                         |                  |          |



















| FOR DCO SUBMISSION              |                                          |
|---------------------------------|------------------------------------------|
|                                 | View Location Ground Height: 39          |
| Consent Order Number / Document | View Location Grid Reference: E          |
| TR010055/APP/6.2                | Distance to Application : Ap<br>Boundary |
|                                 |                                          |