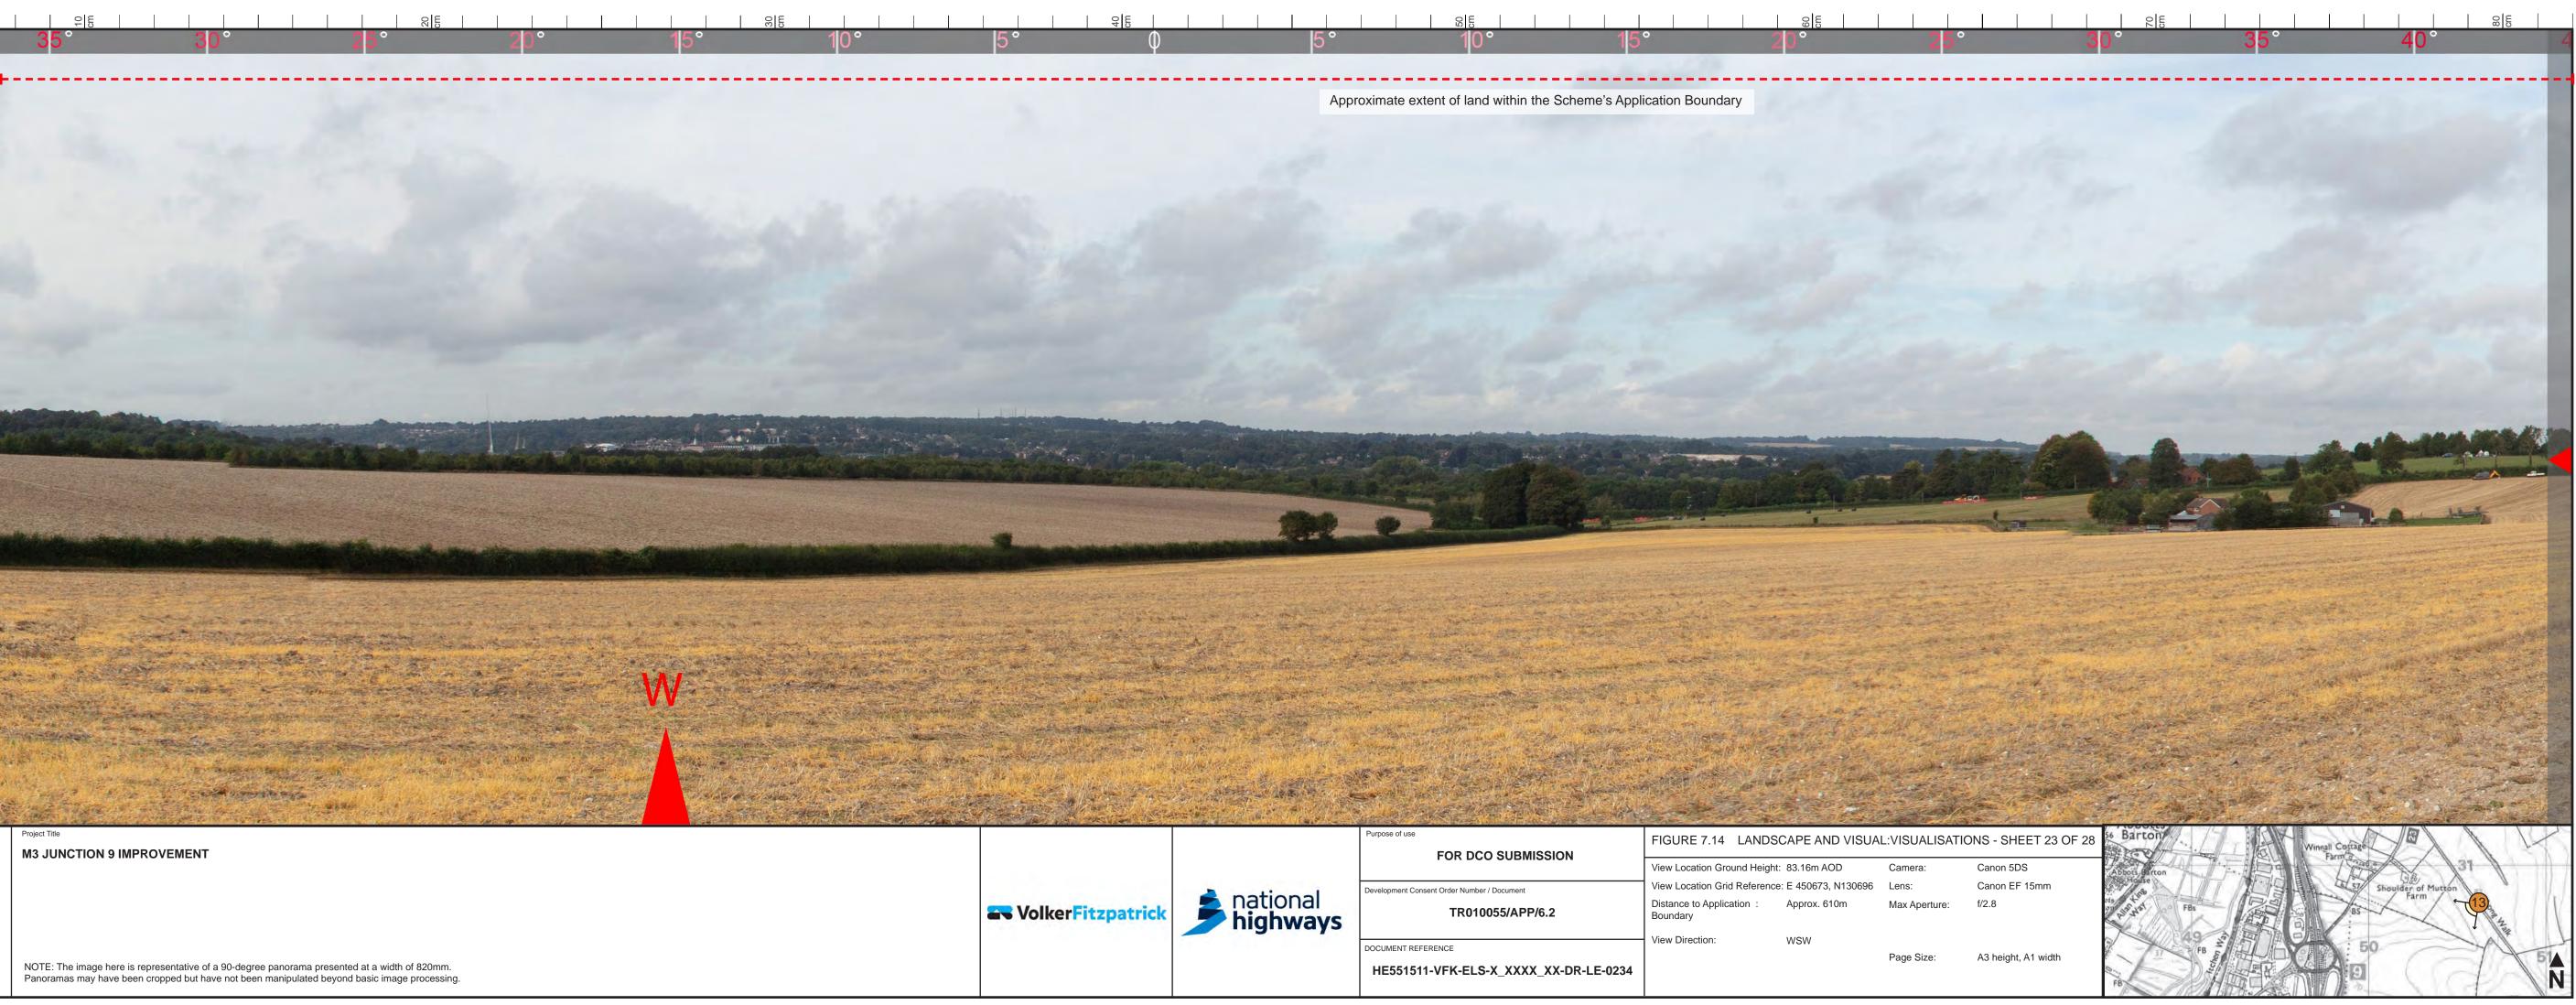

--|-----------------------------------------|------------------|----------|
|                      |                                             | View Location Ground Height: 59.34m AOD | 59.34m AOD       | Camera:  |
| 1                    | Development Consent Order Number / Document | View Location Grid Reference:           | E449450, N130337 | Lens:    |
| national<br>highways | TR010055/APP/6.2                            | Distance to Application:<br>Boundary    | Approx. 0m       | Max Ape  |
|                      | DOCUMENT REFERENCE                          | View Direction:                         | NE               | Page Siz |
|                      | HE551511-VFK-ELS-X_XXXX_XX-DR-LE-0230       |                                         |                  |          |



















| FOR DCO SUBMISSION              |                                          |
|---------------------------------|------------------------------------------|
|                                 | View Location Ground Height: 39          |
| Consent Order Number / Document | View Location Grid Reference: E          |
| TR010055/APP/6.2                | Distance to Application : Ap<br>Boundary |
|                                 |                                          |