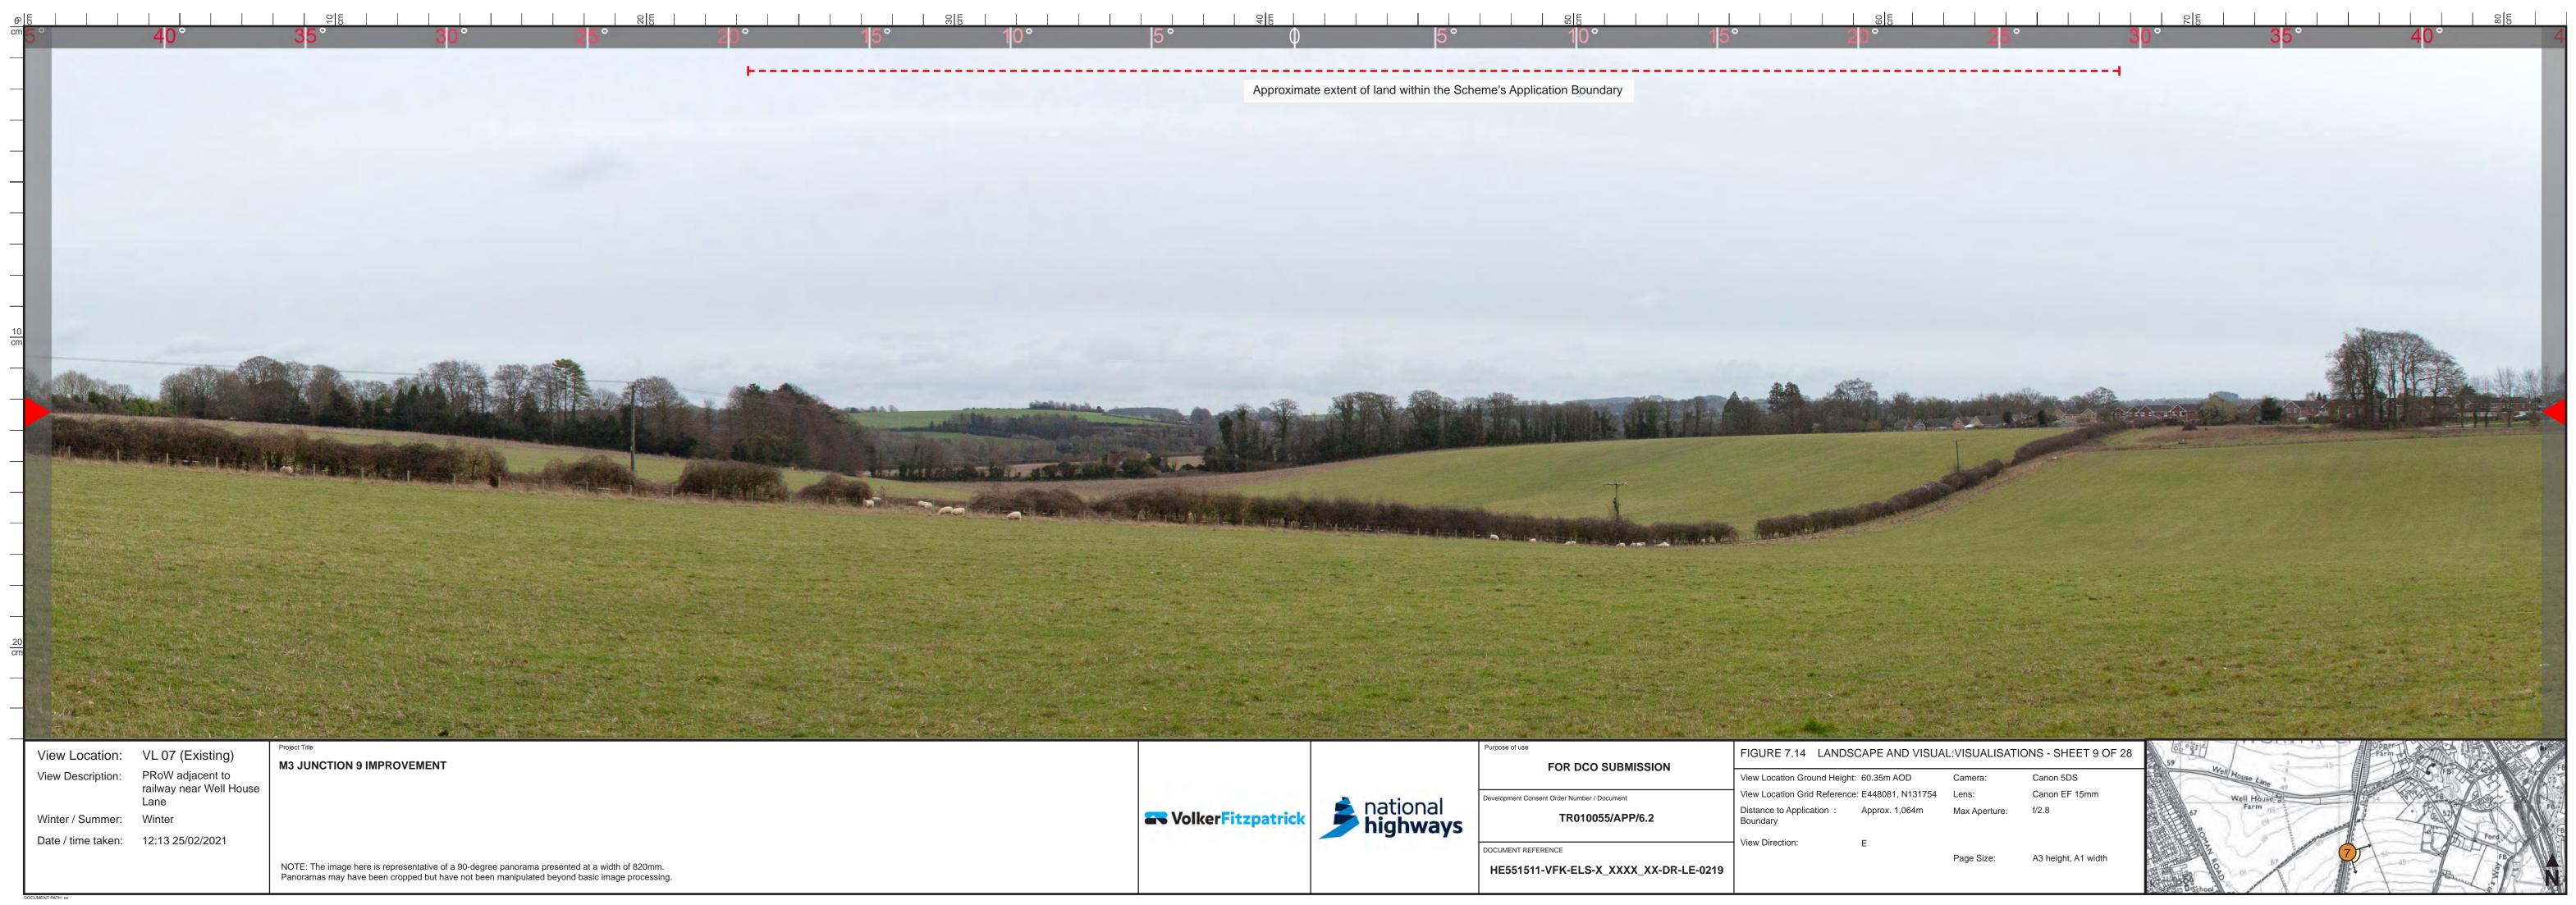

|                         |             |                                             |                              |                    | Pa   |



















|                      | FOR DCO SUBMISSION                          | FIGURE 7.14 LANDSO                    | SAPE AND VISUA     | L:VISU  |
|----------------------|---------------------------------------------|---------------------------------------|--------------------|---------|
|                      |                                             | View Location Ground Height: 60.35m A | 60.35m AOD         | Came    |
| in address of        | Development Consent Order Number / Document | View Location Grid Reference:         | : E448081, N131754 | Lens:   |
| national<br>highways | TR010055/APP/6.2                            | Distance to Application :<br>Boundary | Approx. 1,064m     | Max A   |
|                      | DOCUMENT REFERENCE                          | View Direct