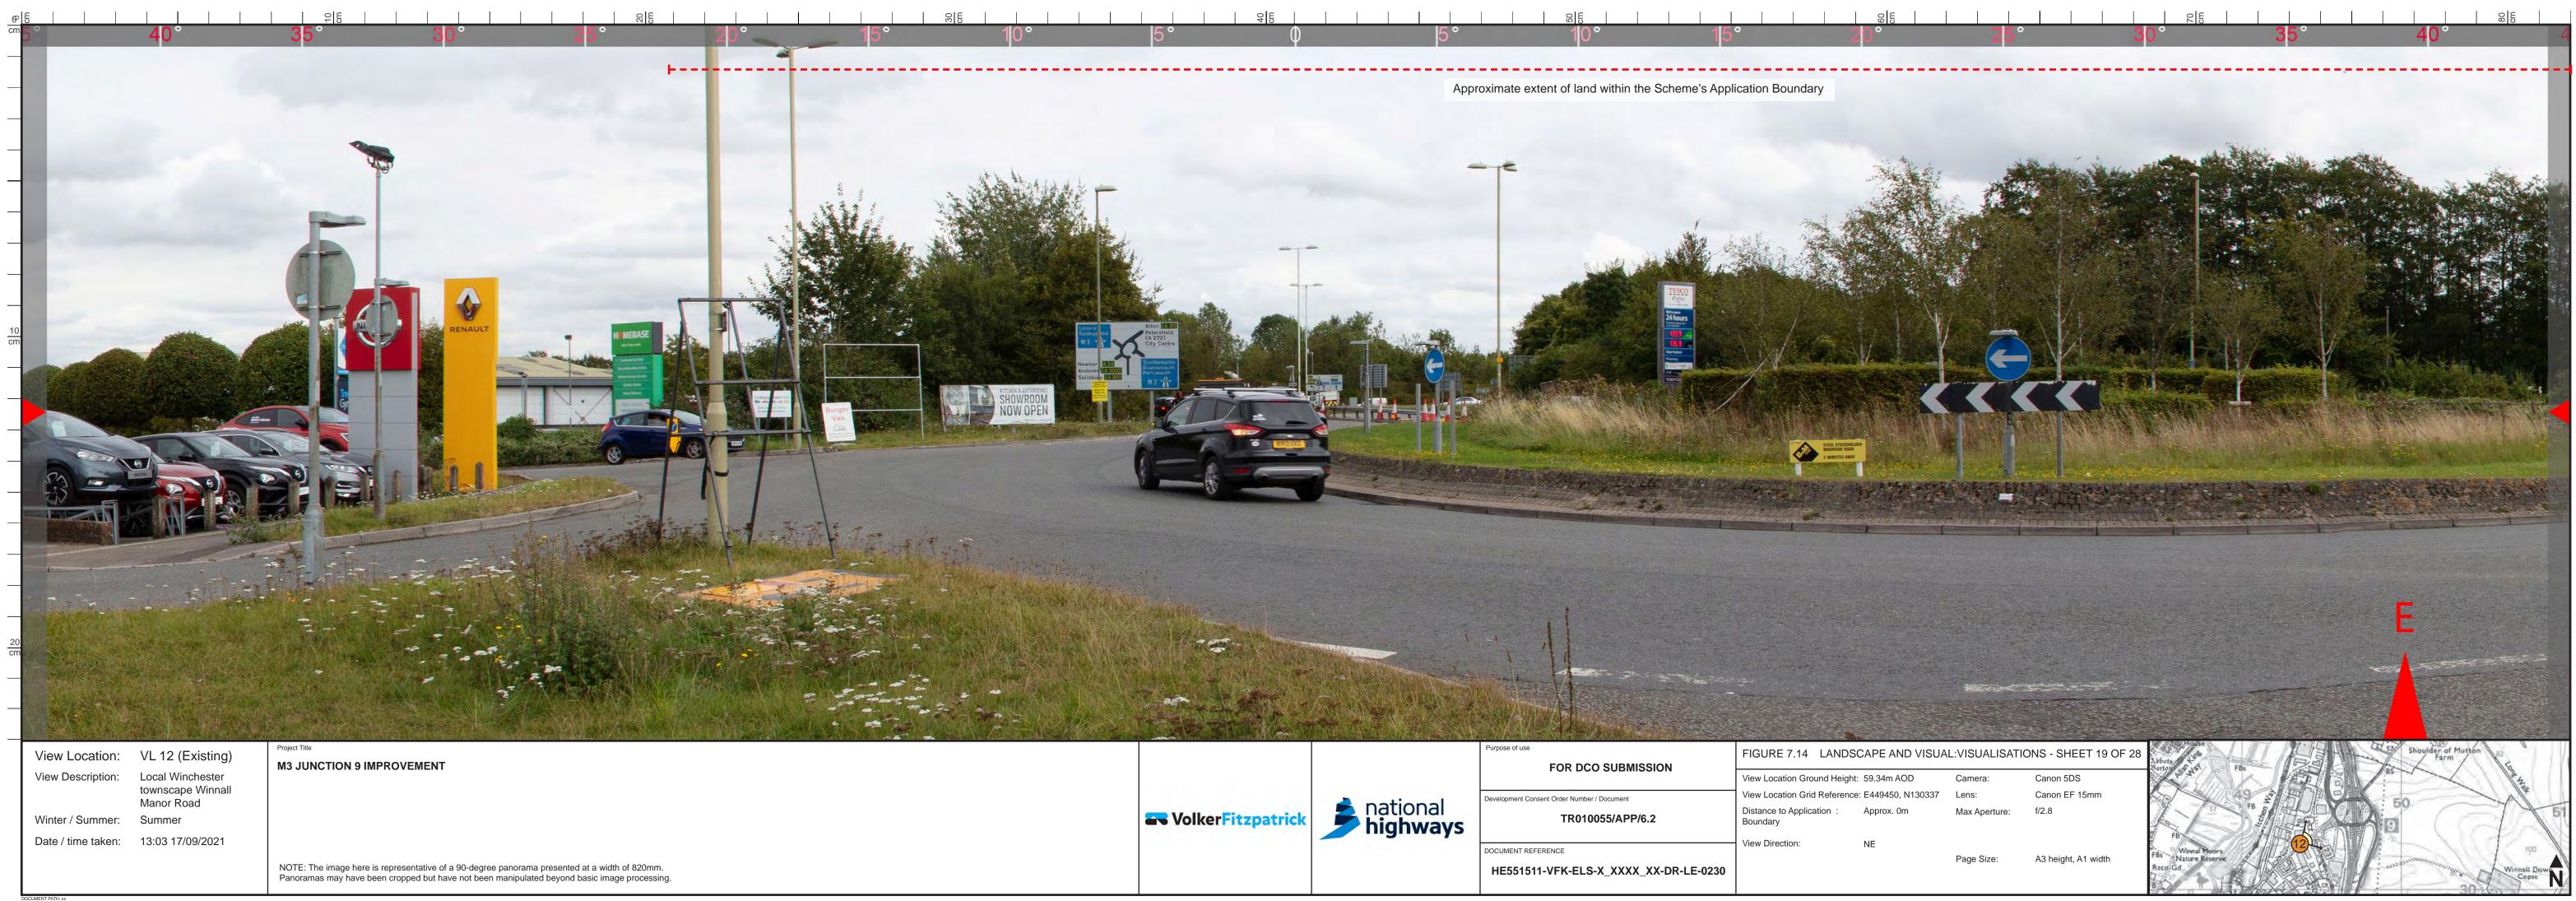

## 6.2 Environmental Statement Chapter 7 Landscape and Visual -Figures Part 3 of 3

APFP Regulation 5(2)(a) & 5(2)(l)

Planning Act 2008

Infrastructure Planning (Applications: Prescribed Forms and Procedure) Regulations 2009

Volume 6

November 2022

No photos available

|   |                     |                      | Purpose of use FOR DCO SUBMISSION           |                                       | APE AND VISUAL<br>SHEETS (NIGHT T |   |
|---|---------------------|----------------------|---------------------------------------------|---------------------------------------|-----------------------------------|---|
|   |                     |                      |                                             | View Location Ground Height:          | 50m AOD                           | С |
|   |                     | a setting al         | Development Consent Order Number / Document | View Location Grid Reference:         | : E449938, N130841                | Μ |
| = | Service Fitzpatrick | national<br>highways | TR010055/APP/6.2                            | Distance to Application :<br>Boundary | Approx. 0m                        | Ρ |
|   |                     |                      | DOCUMENT REFERENCE                          | View Direction:                       | NW                                |   |
|   |                     |                      | HE551511-VFK-ELS-X_XXXX_XX-DR-LE-0195       |                                       |                                   |   |