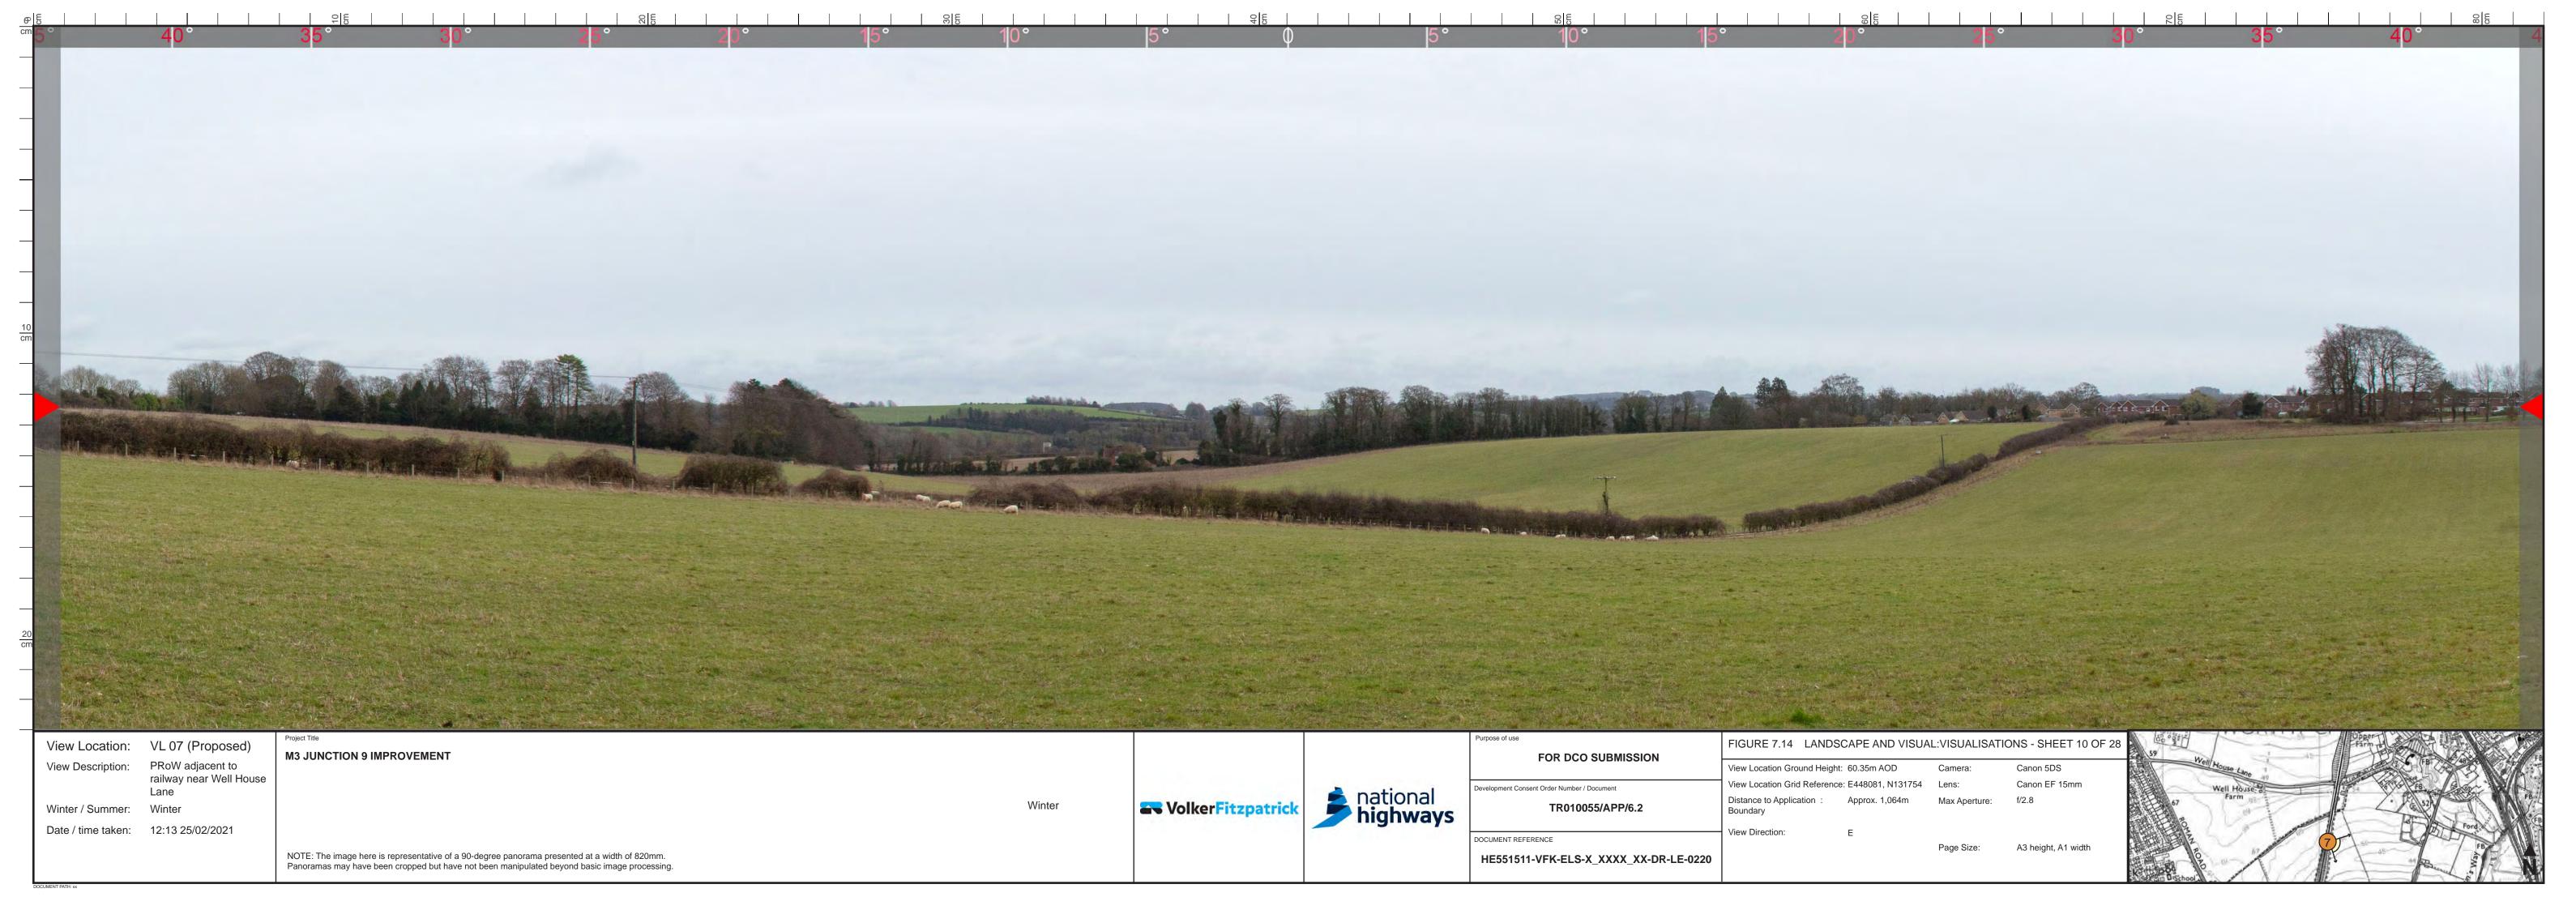

|                         |             |                                             |                              |                    | Pa   |



















|                      | FOR DCO SUBMISSION                          | FIGURE 7.14 LANDSO                    | SAPE AND VISUA     | L:VISU  |
|----------------------|---------------------------------------------|---------------------------------------|--------------------|---------|
|                      |                                             | View Location Ground Height: 60.35m A | 60.35m AOD         | Came    |
| in address of        | Development Consent Order Number / Document | View Location Grid Reference:         | : E448081, N131754 | Lens:   |
| national<br>highways | TR010055/APP/6.2                            | Distance to Application :<br>Boundary | Approx. 1,064m     | Max A   |
|                      | DOCUMENT REFERENCE                          | View Directio