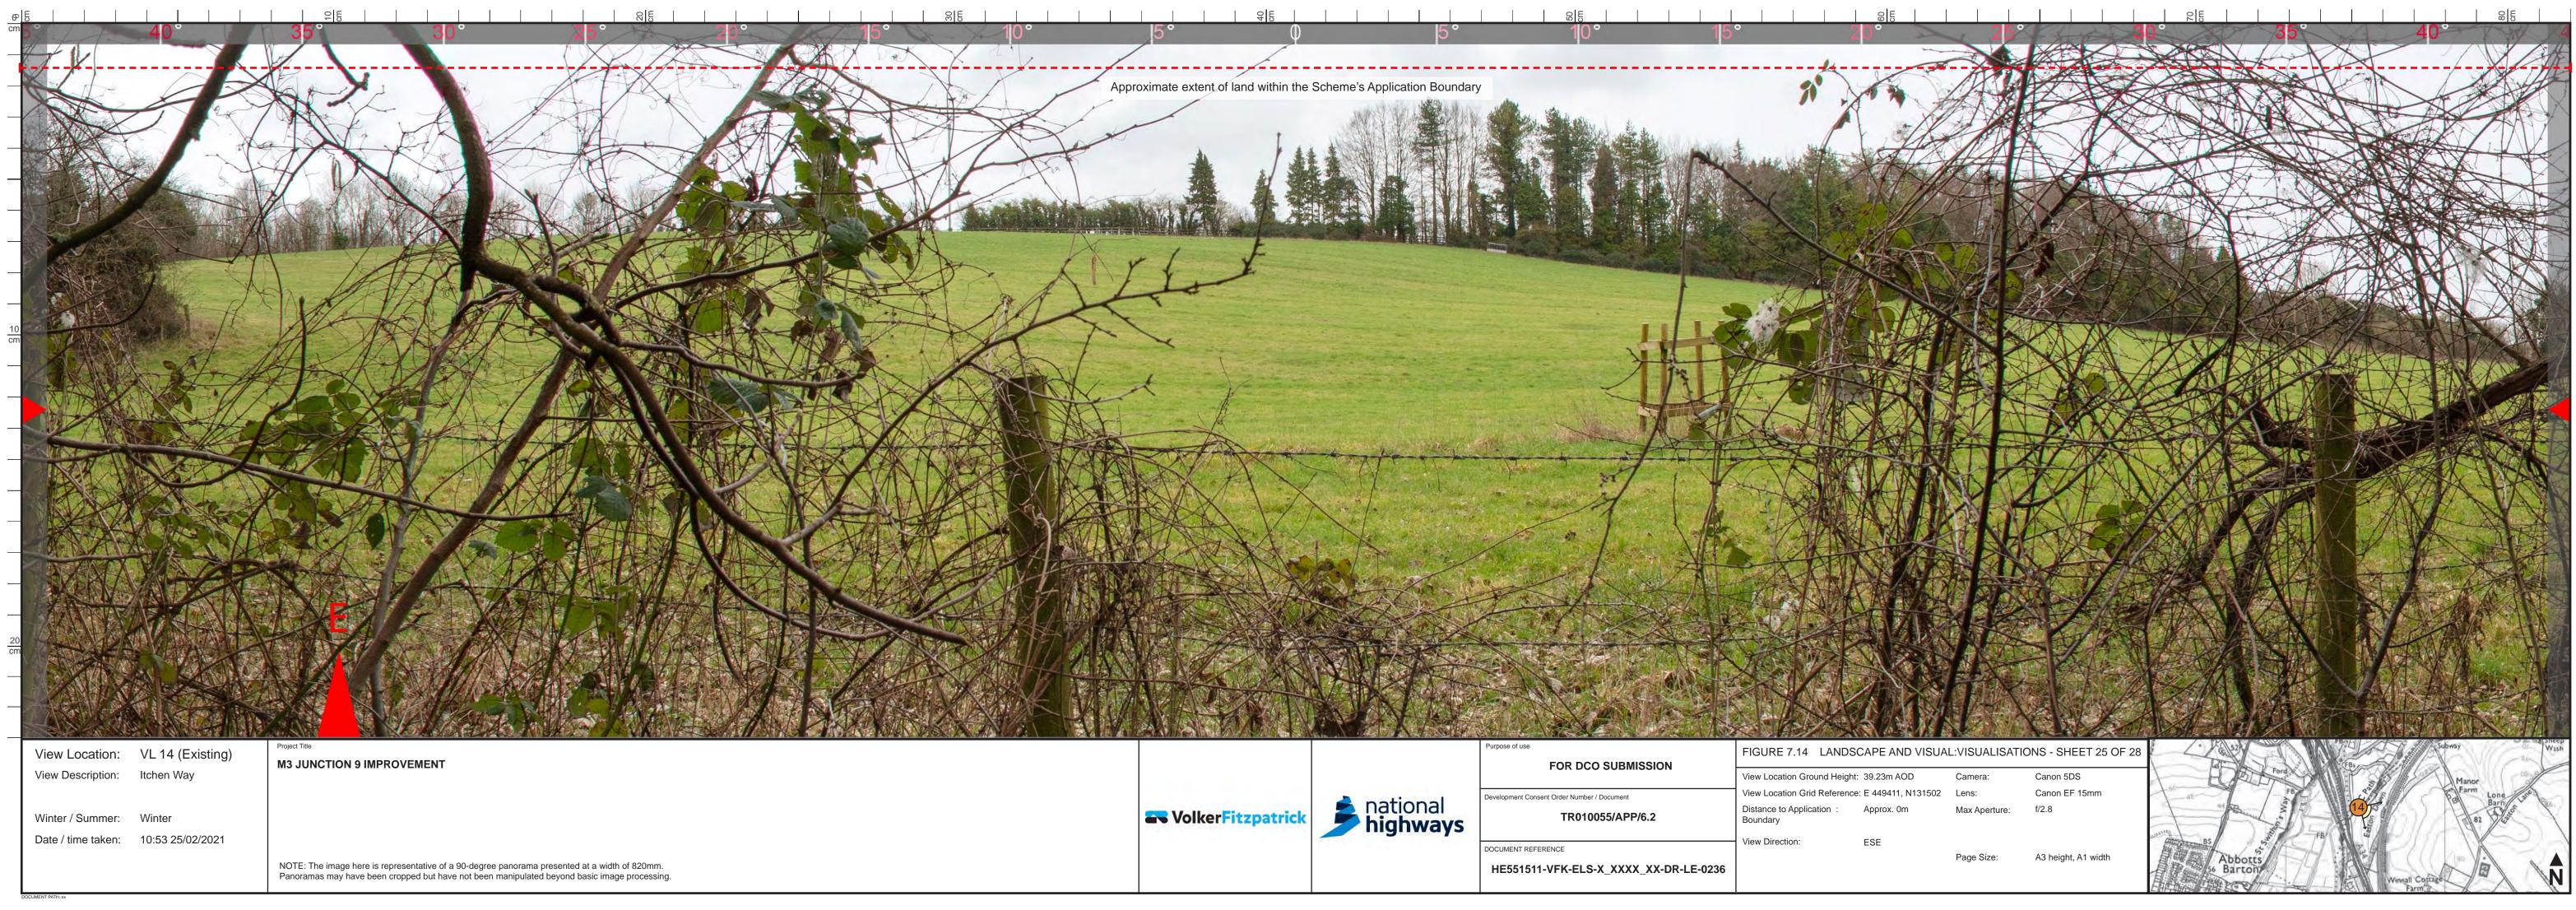

----------------------------------------|------------------|----------|
|                      |                                             | View Location Ground Height: 59.34m AOD | 59.34m AOD       | Camera:  |
| 1                    | Development Consent Order Number / Document | View Location Grid Reference:           | E449450, N130337 | Lens:    |
| national<br>highways | TR010055/APP/6.2                            | Distance to Application:<br>Boundary    | Approx. 0m       | Max Ape  |
|                      | DOCUMENT REFERENCE                          | View Direction:                         | NE               | Page Siz |
|                      | HE551511-VFK-ELS-X_XXXX_XX-DR-LE-0230       |                                         |                  |          |



















| FOR DCO SUBMISSION              |                                          |
|---------------------------------|------------------------------------------|
|                                 | View Location Ground Height: 39          |
| Consent Order Number / Document | View Location Grid Reference: E          |
| TR010055/APP/6.2                | Distance to Application : Ap<br>Boundary |
|                                 |                                          |