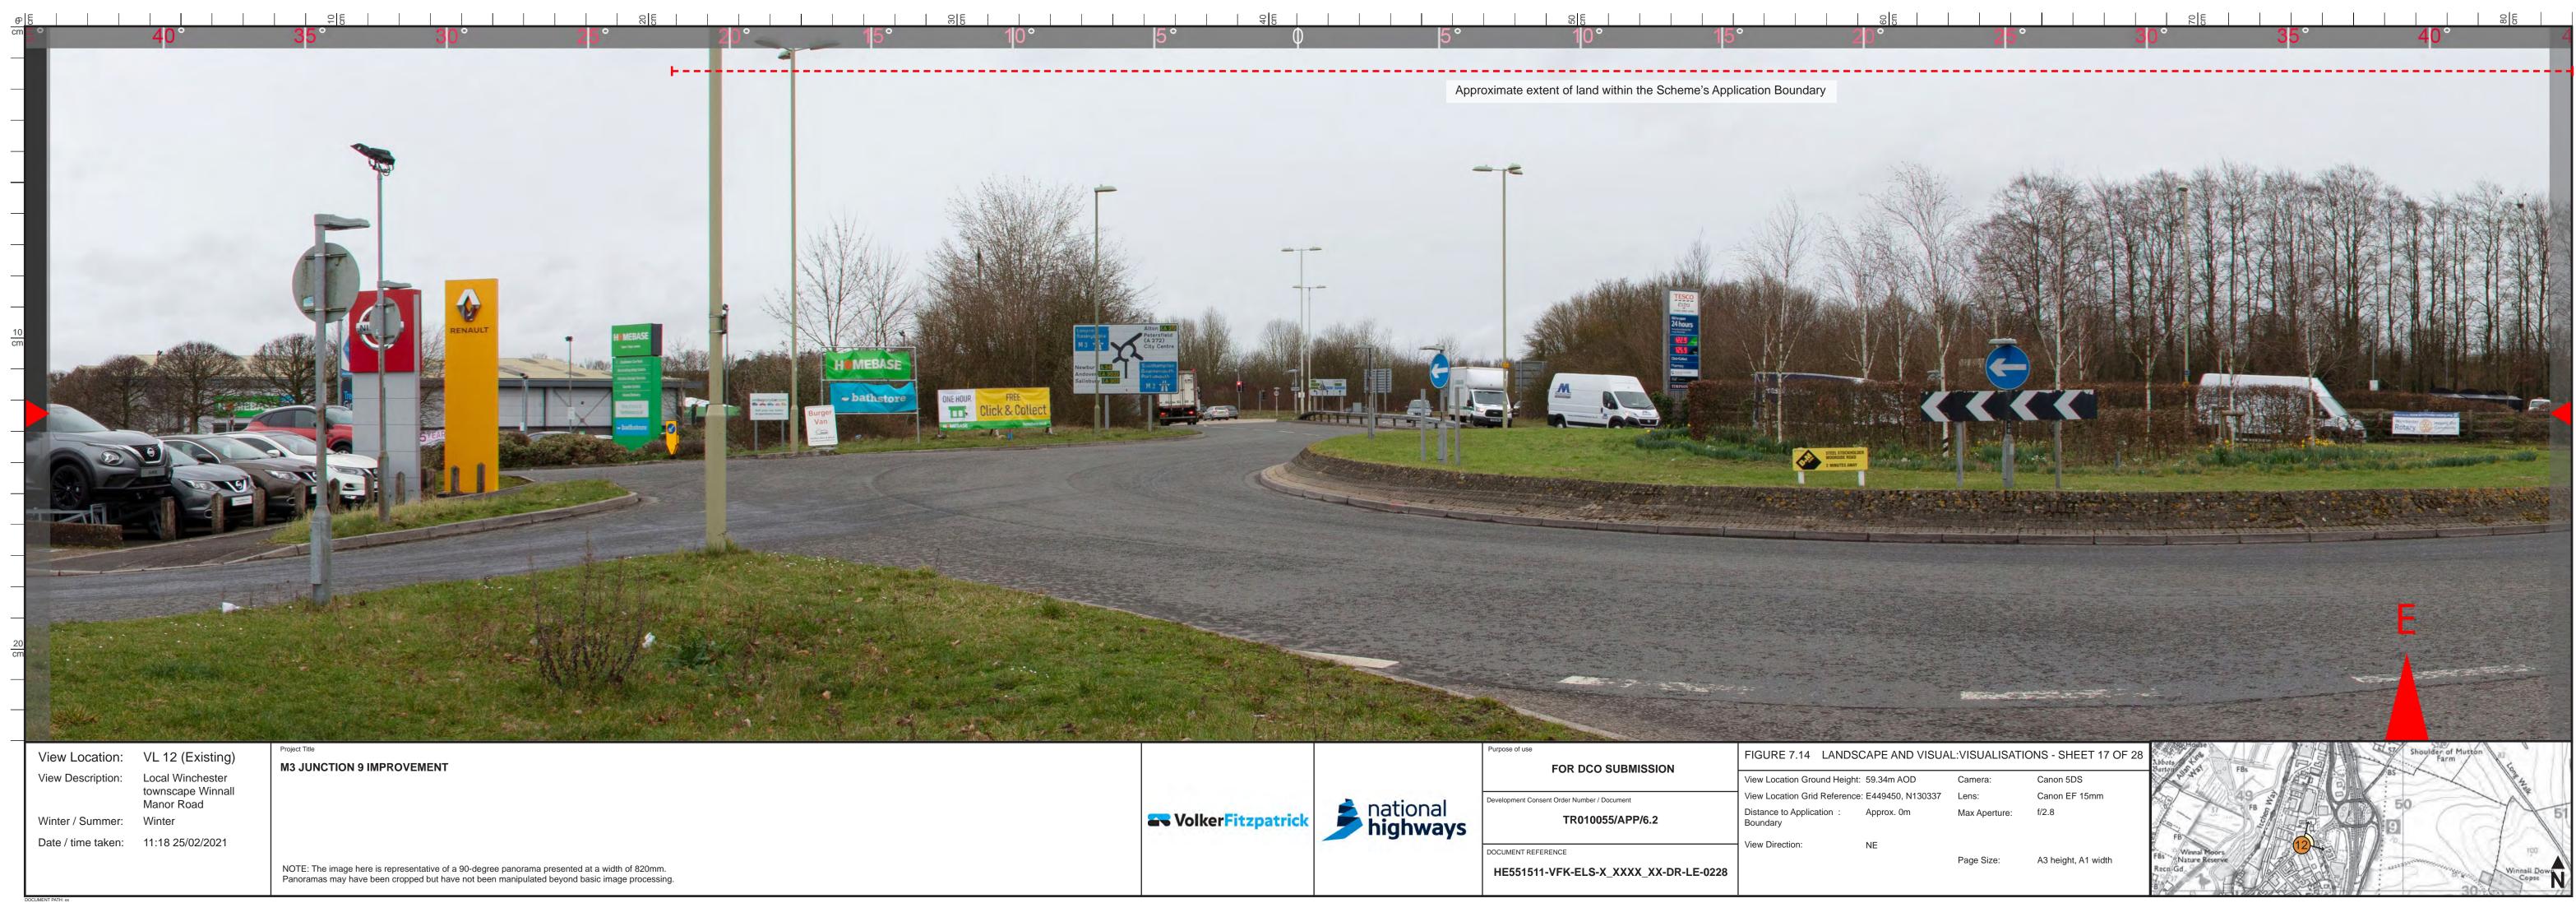

--------------|--------------------------------------|-------------------|--------|
|                          |                                             | View Location Ground Height:         | 82.37m AOD        | Camera |
| 12.000                   | Development Consent Order Number / Document | View Location Grid Reference:        | E 448394, N127824 | Lens:  |
| itional<br><b>ghways</b> | TR010055/APP/6.2                            | Distance to Application:<br>Boundary | Approx. 860m      | Max Ap |
|                          | DOCUMENT REFERENCE                          | View Direction:                      | NNE               | Page S |
|                          | HE551511-VFK-ELS-X_XXXX_XX-DR-LE-0227       |                                      |                   |        |



|          | FOR DCO SUBMISSION                                          | FIGURE 7.14 LANDSC                      | CAPE AND VISUAL  | :VISU/ |
|----------|-------------------------------------------------------------|-----------------------------------------|------------------|--------|
|          |                                                             | View Location Ground Height: 59.34m AOD | 59.34m AOD       | Camera |
| A        | Development Consent Order Number / Document                 | View Location Grid Reference:           | E449450, N130337 | Lens:  |
| highways | TR010055/APP/6.2                                            | Distance to Application:<br>Boundary    | Approx. 0m       | Max Ap |
|          | DOCUMENT REFERENCE<br>HE551511-VFK-ELS-X_XXXX_XX-DR-LE-0228