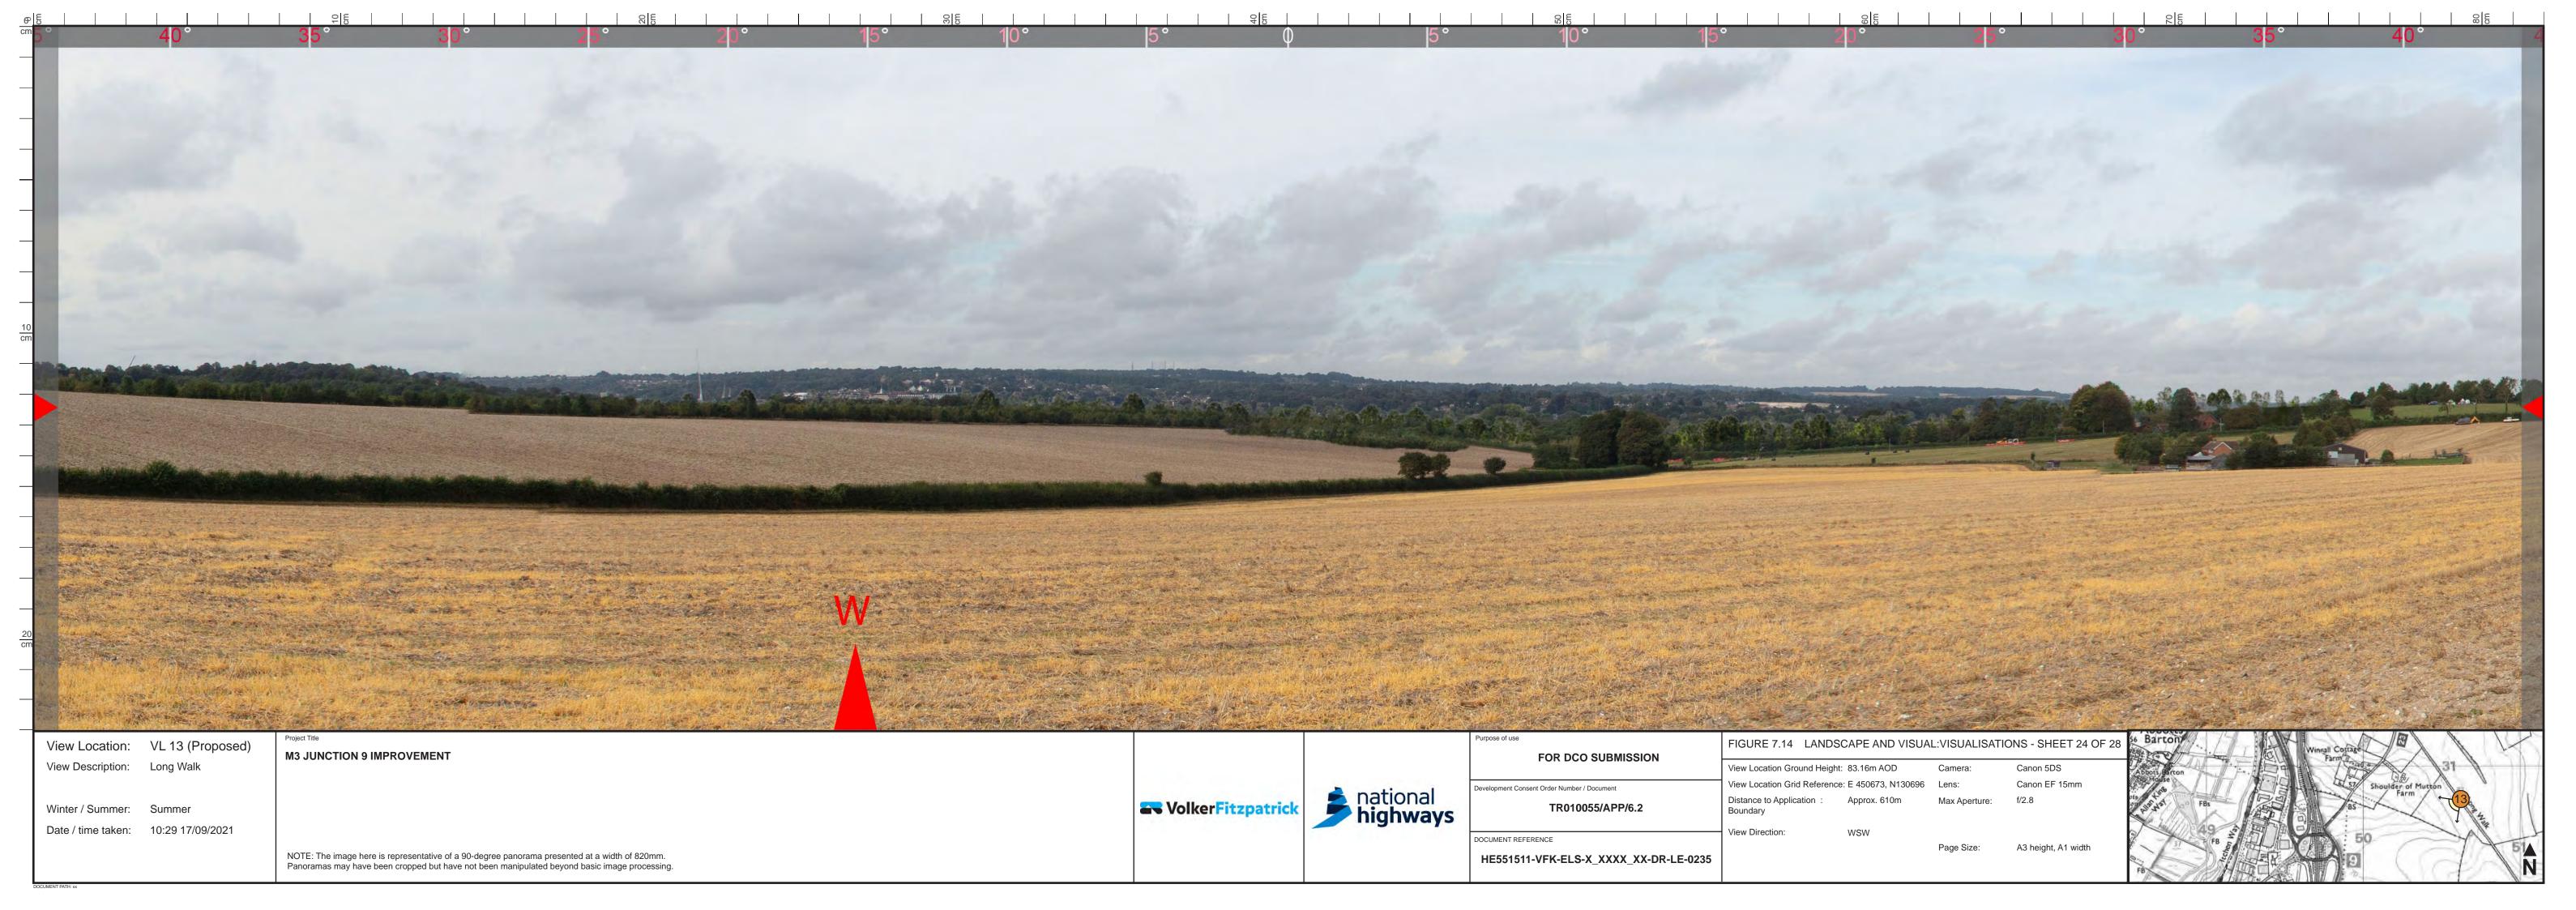

|-----------------------------------------|------------------|----------|
|                      |                                             | View Location Ground Height: 59.34m AOD | 59.34m AOD       | Camera:  |
| 1                    | Development Consent Order Number / Document | View Location Grid Reference:           | E449450, N130337 | Lens:    |
| national<br>highways | TR010055/APP/6.2                            | Distance to Application:<br>Boundary    | Approx. 0m       | Max Ape  |
|                      | DOCUMENT REFERENCE                          | View Direction:                         | NE               | Page Siz |
|                      | HE551511-VFK-ELS-X_XXXX_XX-DR-LE-0230       |                                         |                  |          |



















| FOR DCO SUBMISSION              |                                          |
|---------------------------------|------------------------------------------|
|                                 | View Location Ground Height: 39          |
| Consent Order Number / Document | View Location Grid Reference: E          |
| TR010055/APP/6.2                | Distance to Application : Ap<br>Boundary |
|                                 |                                          |