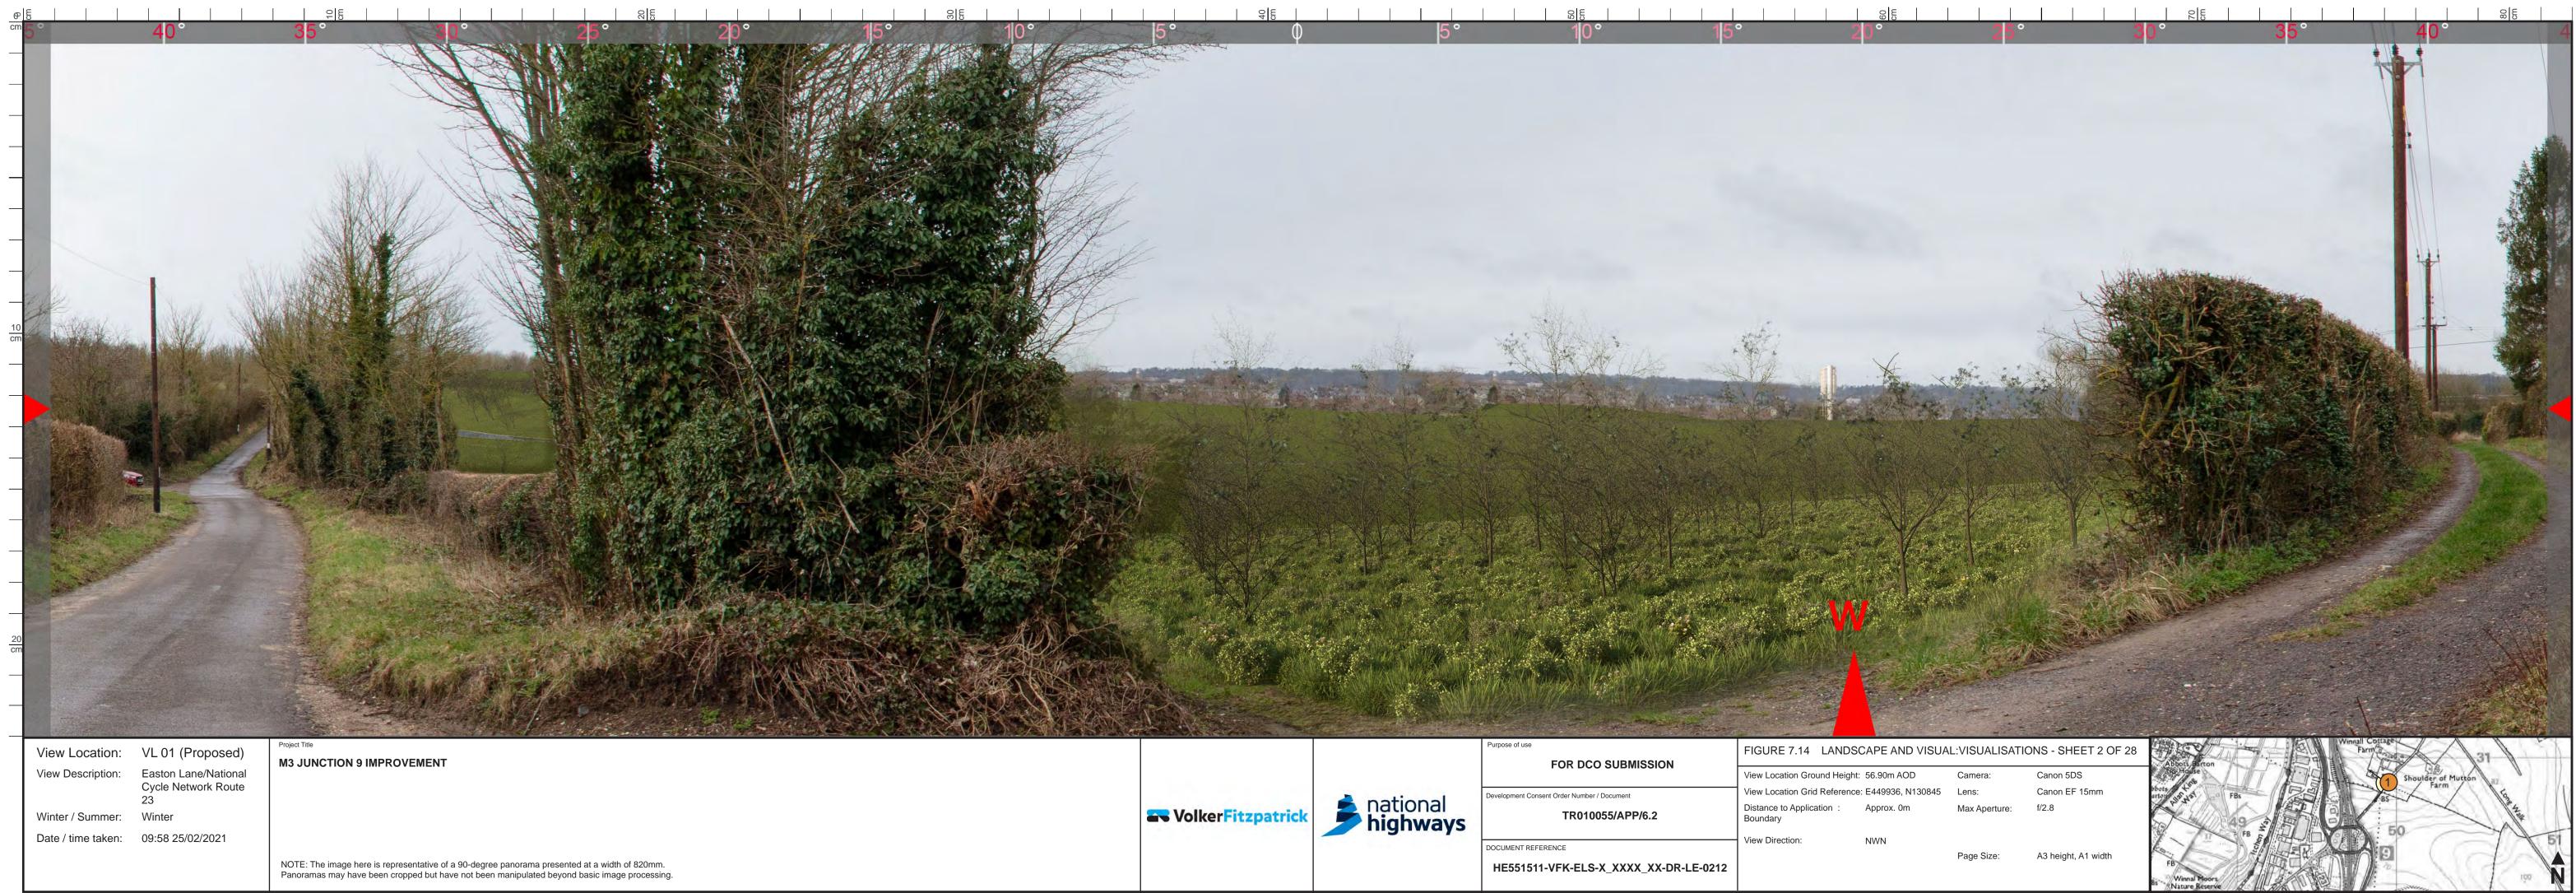

| View Locatio |
| ment Consent Order Number / Document | View Locatio |
| TP010055/APP/6 2                     | Distance to  |

TR010055/APP/6.2

DOCUMENT REFERENCE

HE551511-VFK-ELS-X\_XXXX\_XX-DR-LE-0211

|   |                                       |                  | . • |
|---|---------------------------------------|------------------|-----|
|   | View Location Ground Height:          | 56.90m AOD       | С   |
|   | View Location Grid Reference:         | E449936, N130845 | Le  |
|   | Distance to Application :<br>Boundary | Approx. 0m       | Μ   |
| _ | View Direction:                       | NWN              |     |
|   |                                       |                  | Ρ   |
|   |                                       |                  |     |









| TD040055/A | חח |
|------------|----|

| view Location Ground Height:          | 56.90m AOD       | С  |
|---------------------------------------|------------------|----|
| view Location Grid Reference:         | E449936, N130845 | Le |
| Distance to Application :<br>Boundary | Approx. 0m       | M  |
| view Direction:                       | NWN              |    |



| FIGURE 7.14 LANDS                     | CAPE AND VISUAL    | .:\ |
|---------------------------------------|--------------------|-----|
| View Location Ground Height:          | 56.90m AOD         | С   |
| View Location Grid Reference          | : E449936, N130845 | L   |
| Distance to Application :<br>Boundary | Approx. 0m         | N   |
| View Direction:                       | NWN                |     |
|