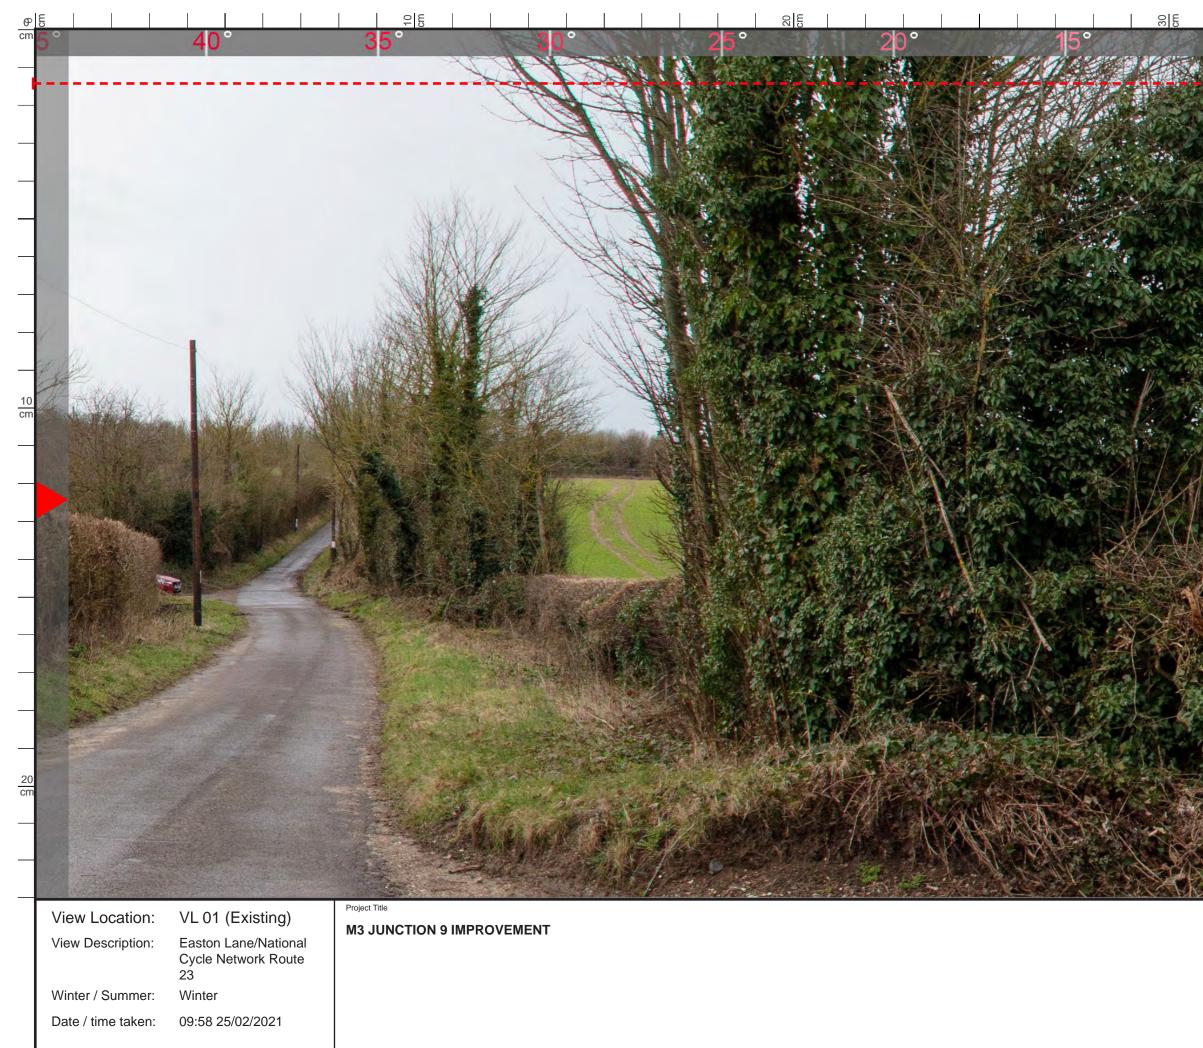

|





| FOR DCO SUBMISSION                   |              |
|--------------------------------------|--------------|
|                                      | View Locatio |
| ment Consent Order Number / Document | View Locatio |
| TP010055/APP/6 2                     | Distance to  |

TR010055/APP/6.2

DOCUMENT REFERENCE

HE551511-VFK-ELS-X\_XXXX\_XX-DR-LE-0211

|   |                                       |                  | . • |
|---|---------------------------------------|------------------|-----|
|   | View Location Ground Height:          | 56.90m AOD       | С   |
|   | View Location Grid Reference:         | E449936, N130845 | Le  |
|   | Distance to Application :<br>Boundary | Approx. 0m       | Μ   |
| _ | View Direction:                       | NWN              |     |
|   |