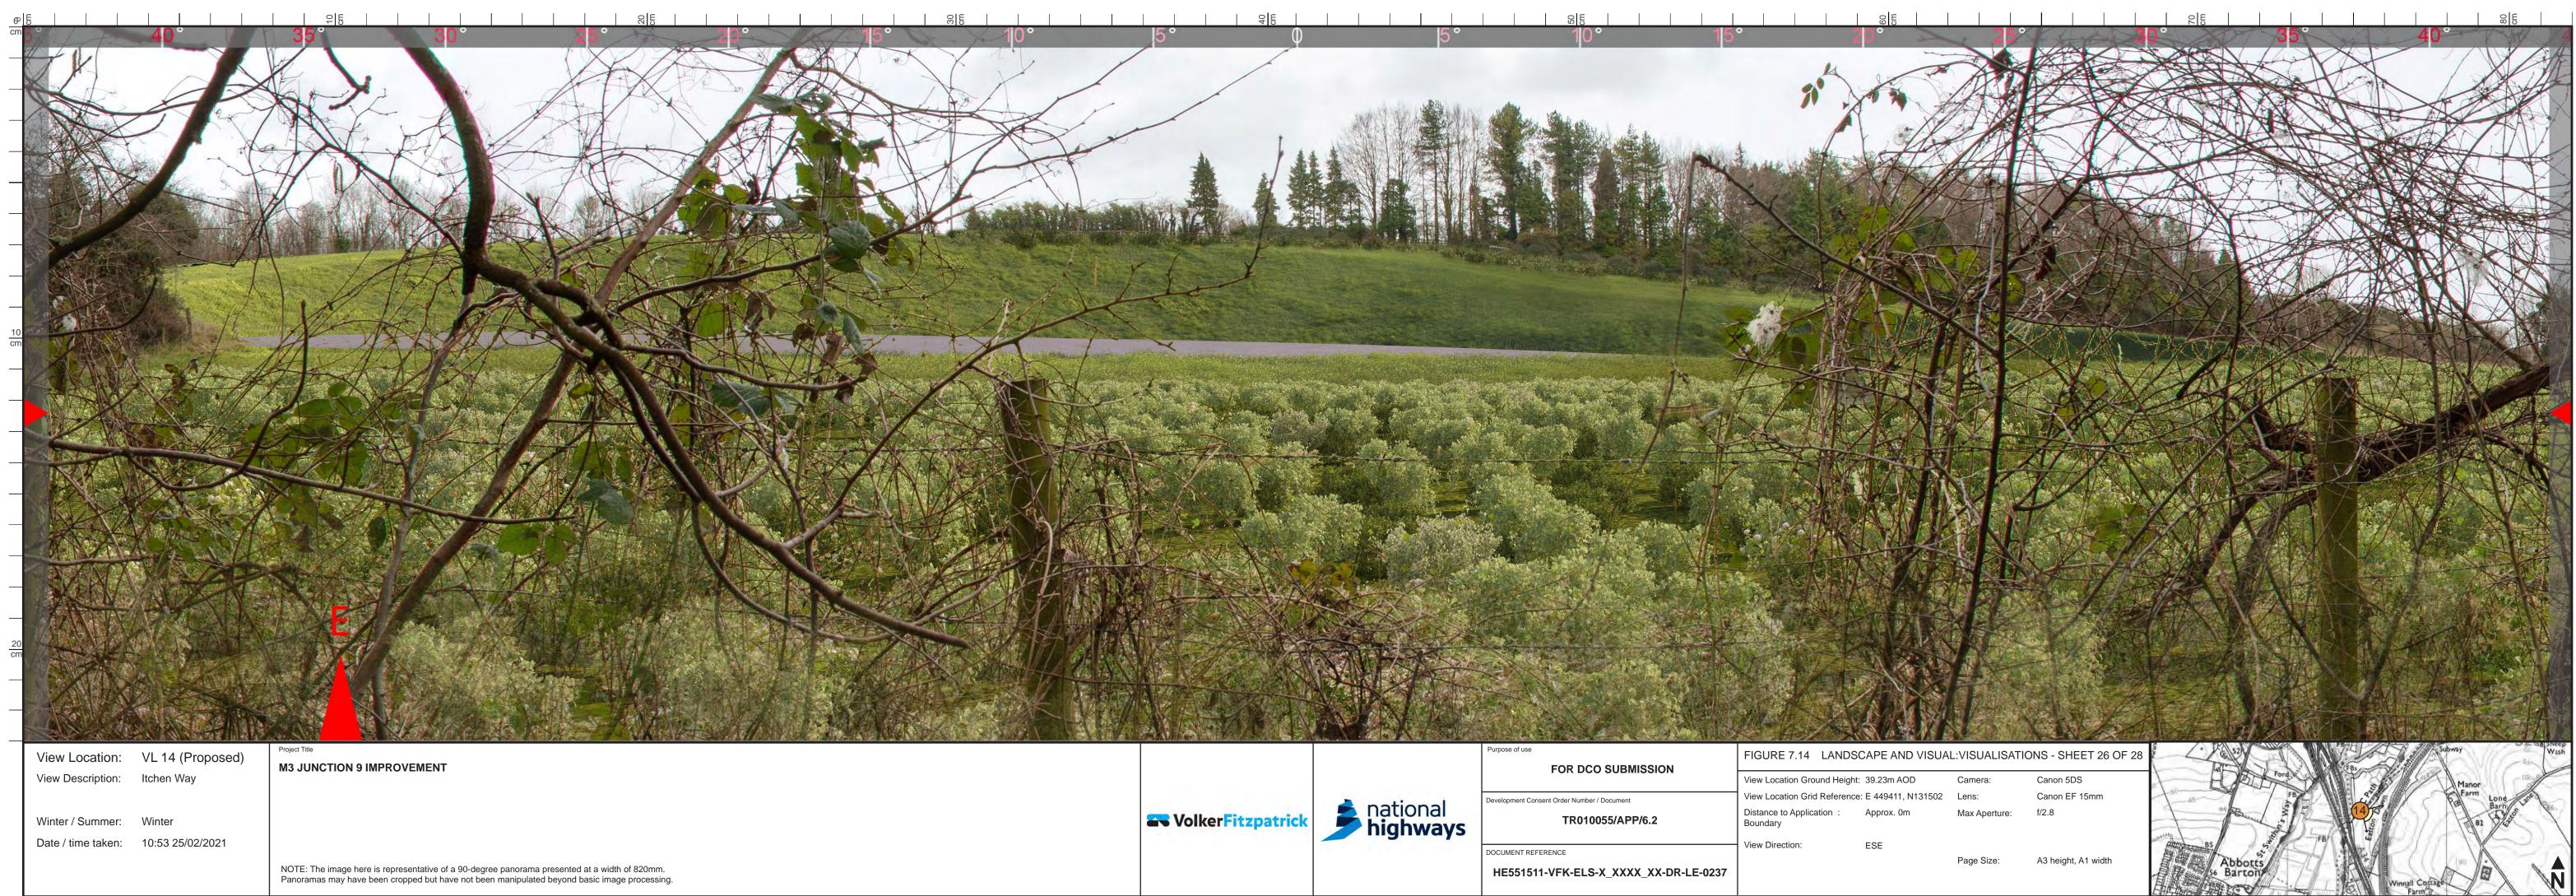

--------------------------------------|------------------|----------|
|                      |                                             | View Location Ground Height: 59.34m AOD | 59.34m AOD       | Camera:  |
| 1                    | Development Consent Order Number / Document | View Location Grid Reference:           | E449450, N130337 | Lens:    |
| national<br>highways | TR010055/APP/6.2                            | Distance to Application:<br>Boundary    | Approx. 0m       | Max Ape  |
|                      | DOCUMENT REFERENCE                          | View Direction:                         | NE               | Page Siz |
|                      | HE551511-VFK-ELS-X_XXXX_XX-DR-LE-0230       |                                         |                  |          |



















| FOR DCO SUBMISSION              |                                          |
|---------------------------------|------------------------------------------|
|                                 | View Location Ground Height: 39          |
| Consent Order Number / Document | View Location Grid Reference: E          |
| TR010055/APP/6.2                | Distance to Application : Ap<br>Boundary |
|                                 |                                          |