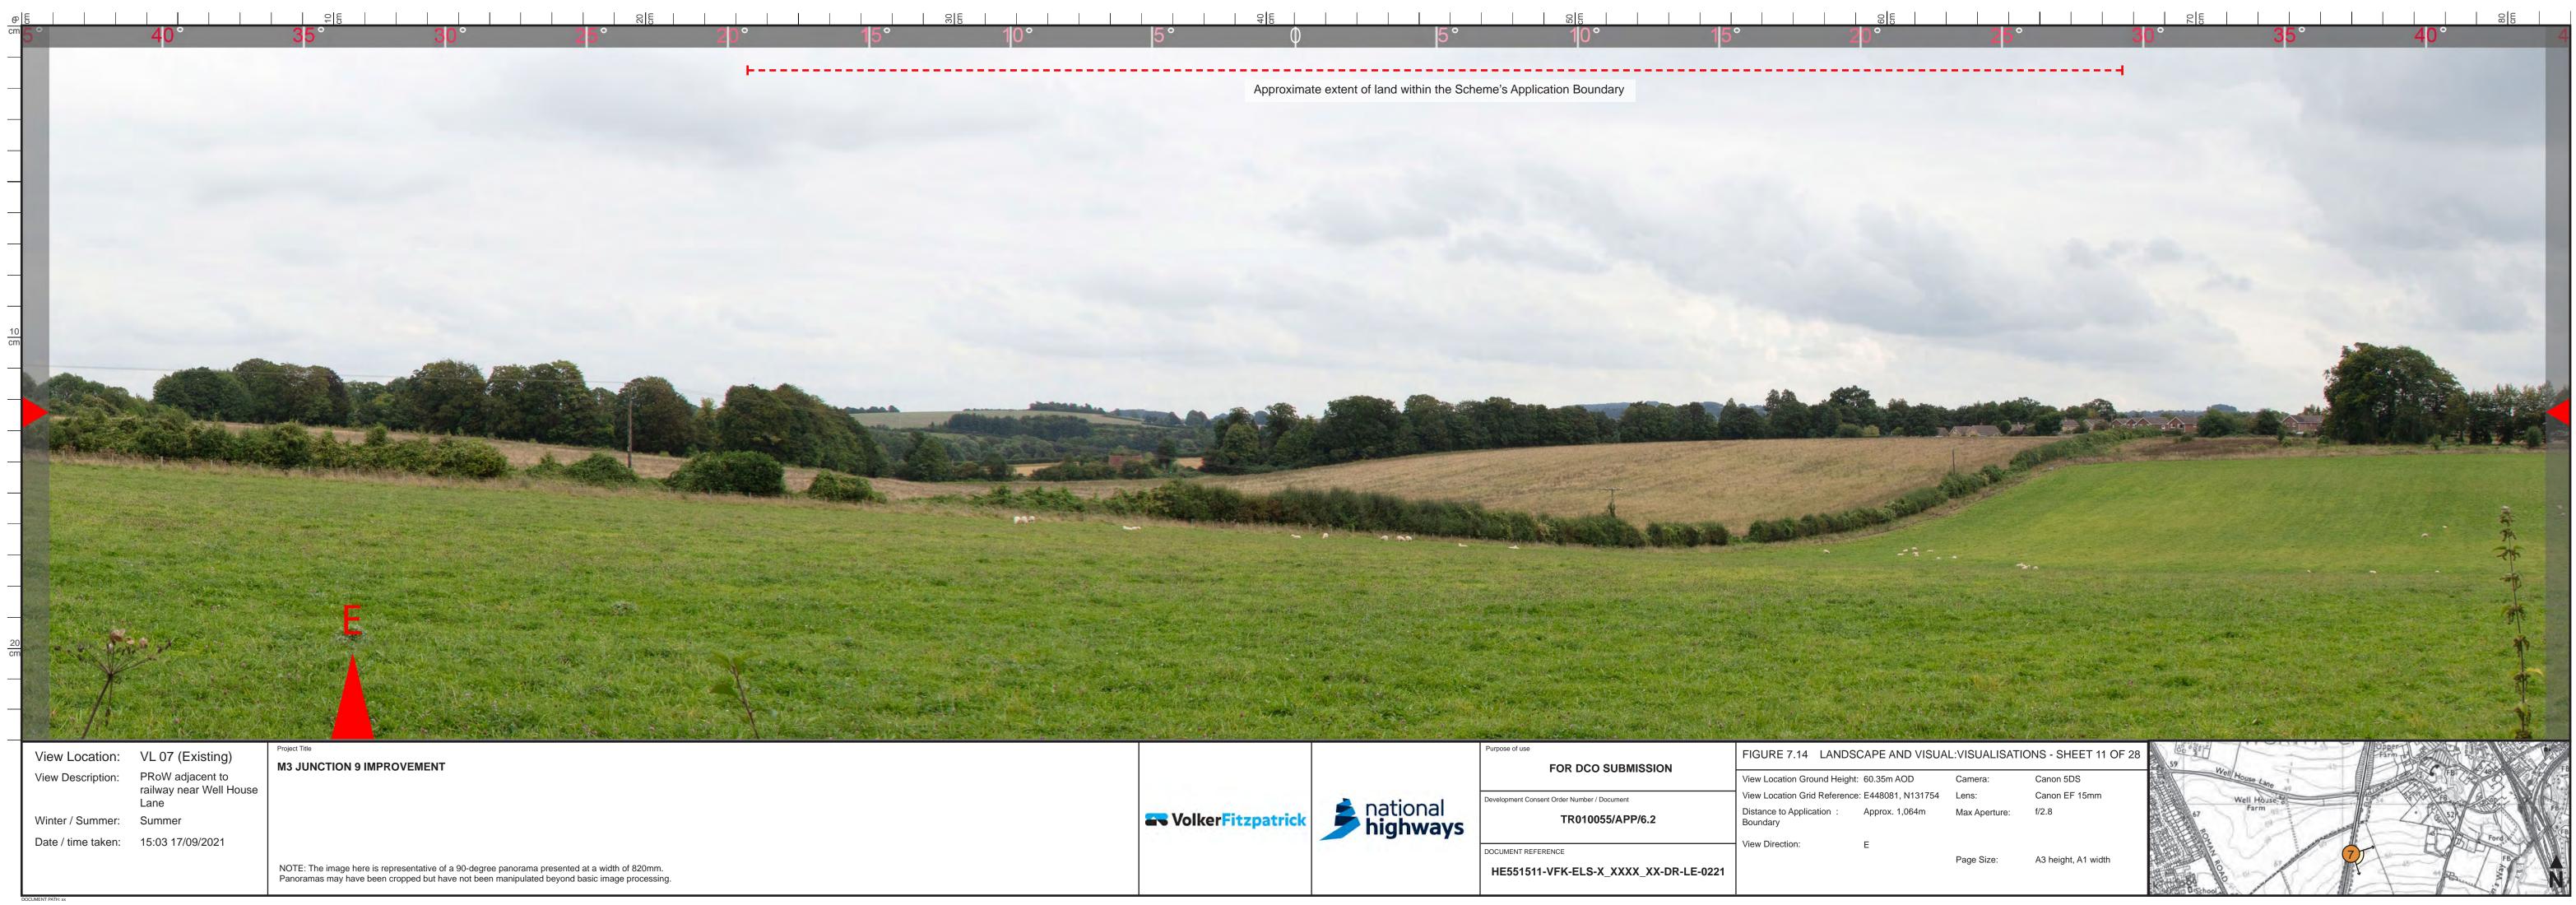

|                         |             |                                             |                              |                    | Pa   |



















|                      | FOR DCO SUBMISSION                          | FIGURE 7.14 LANDSO                    | SAPE AND VISUA     | L:VISU  |
|----------------------|---------------------------------------------|---------------------------------------|--------------------|---------|
|                      |                                             | View Location Ground Height: 60.35m A | 60.35m AOD         | Came    |
| in address of        | Development Consent Order Number / Document | View Location Grid Reference:         | : E448081, N131754 | Lens:   |
| national<br>highways | TR010055/APP/6.2                            | Distance to Application :<br>Boundary | Approx. 1,064m     | Max A   |
|                      | DOCUMENT REFERENCE                          | View Direction: