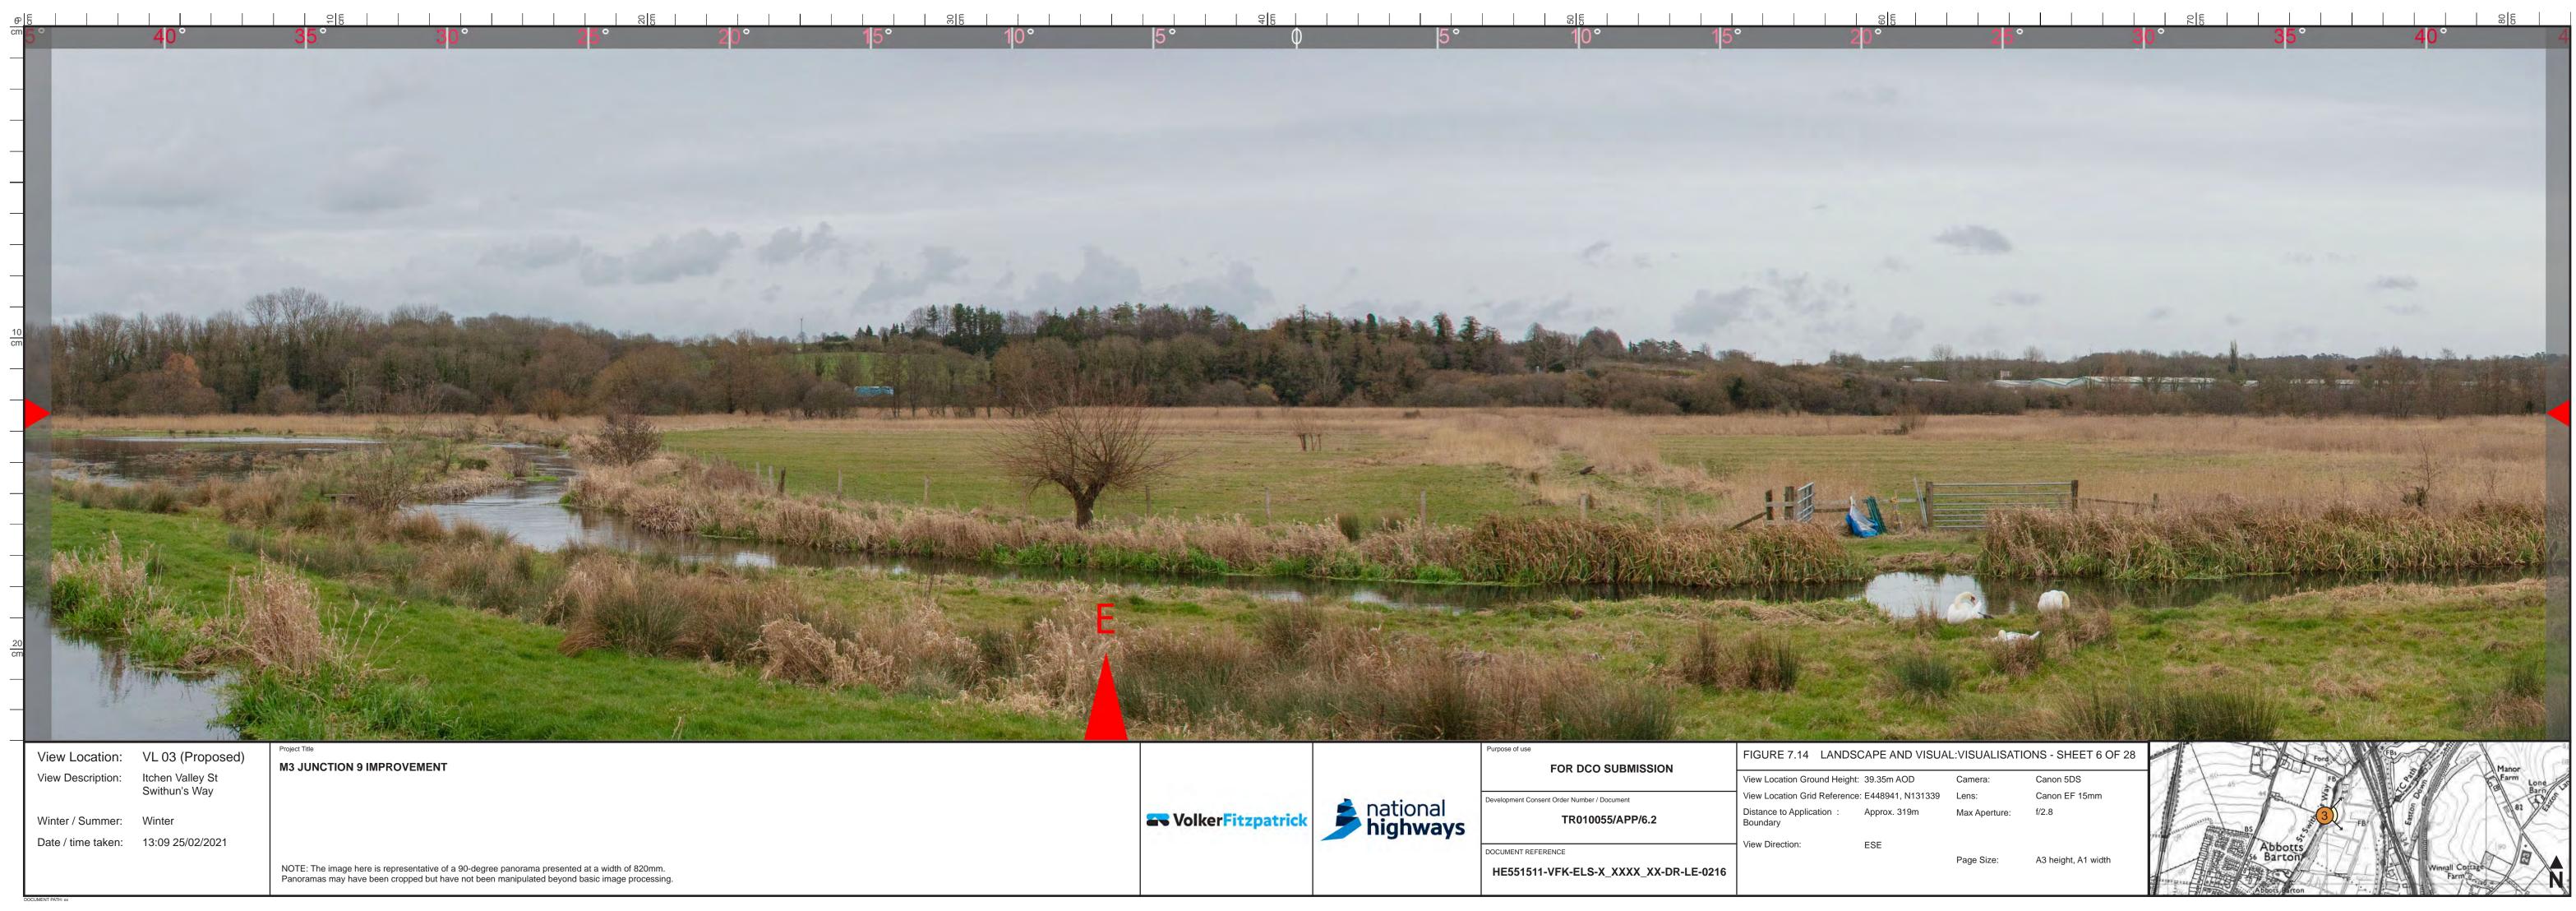

|      |          |   |                |            |        |        | 70         | сш                  |      |             |        |            |                  |         |        |                  |       | 80  | cm    |      | 0               |
|------|----------|---|----------------|------------|--------|--------|------------|---------------------|------|-------------|--------|------------|------------------|---------|--------|------------------|-------|-----|-------|------|-----------------|
|      |          |   |                |            |        |        |            |                     |      |             |        |            |                  |         |        |                  |       |     |       |      | 0<br>cm         |
|      |          |   |                |            |        |        |            |                     |      |             |        |            |                  |         |        |                  |       |     |       |      |                 |
|      |          |   |                |            |        |        |            |                     |      |             |        |            |                  |         |        |                  |       |     |       |      |                 |
|      |          |   |                |            |        |        |            |                     |      |             |        |            |                  |         |        |                  |       |     |       |      |                 |
|      |          |   |                |            |        |        |            |                     |      |             |        |            |                  |         |        |                  |       |     |       |      |                 |
|      |          |   |                |            |        |        |            |                     |      |             |        |            |                  |         |        |                  |       |     |       |      |                 |
|      |          |   |                |            |        |        |            |                     |      |             |        |            |                  |         |        |                  |       |     |       |      |                 |
|      |          |   |                |            |        |        |            |                     |      |             |        |            |                  |         |        |                  |       |     |       |      |                 |
|      |          |   |                |            |        |        |            |                     |      |             |        |            |                  |         |        |                  |       |     |       |      |                 |
|      |          |   |                |            |        |        |            |                     |      |             |        |            |                  |         |        |                  |       |     |       |      | 10              |
|      |          |   |                |            |        |        |            |                     |      |             |        |            |                  |         |        |                  |       |     |       |      | <u>10</u><br>cm |
| è    |          |   |                |            |        |        |            |                     |      |             |        |            |                  |         |        |                  |       |     |       |      |                 |
|      |          |   |                |            |        |        |            |                     |      |             |        |            |                  |         |        |                  |       |     |       |      |                 |
|      |          |   |                |            |        |        |            |                     |      |             |        |            |                  |         |        |                  |       |     |       |      |                 |
|      |          |   |                |            |        |        |            |                     |      |             |        |            |                  |         |        |                  |       |     |       |      |                 |
|      |          |   |                |            |        |        |            |                     |      |             |        |            |                  |         |        |                  |       |     |       |      |                 |
|      |          |   |                |            |        |        |            |                     |      |             |        |            |                  |         |        |                  |       |     |       |      |                 |
|      |          |   |                |            |        |        |            |                     |      |             |        |            |                  |         |        |                  |       |     |       |      |                 |
|      |          |   |                |            |        |        |            |                     |      |             |        |            |                  |         |        |                  |       |     |       |      |                 |
|      |          |   |                |            |        |        |            |                     |      |             |        |            |                  |         |        |                  |       |     |       |      | 20<br>cm        |
|      |          |   |                |            |        |        |            |                     |      |             |        |            |                  |         |        |                  |       |     |       |      | cm              |
|      |          |   |                |            |        |        |            |                     |      |             |        |            |                  |         |        |                  |       |     |       |      |                 |
|      |          |   |                |            |        | 10.050 |            |                     |      |             |        | V0. 57 110 |                  |         |        |                  |       |     | X     |      |                 |
| ME)  |          |   |                |            | 2 OF 1 | 7      | So B       | arton               |      | 4           | 10     |            | Winnall G<br>Far | Cottage | Y      |                  |       | 1   | 1     | T    |                 |
|      | Apeture: | 4 | likon D5<br>.5 |            |        |        | Abb<br>Abb | ots Barton<br>House | - A- | Ĥ           | Par la |            |                  | F       | Should | er of Mu<br>Farm | seton | 812 | 1     | 11,1 |                 |
| Page | Size:    | А | 3 heigh        | t, A1 widt | th     | 1900   | arton 2    | S'MAST              | FBs  |             |        |            |                  | BS      | T      | ~                | 1     | 10  | A VAR |      |                 |
|      |          |   |                |            |        | L      | 1ª         | T                   | 1    | Itechen Way |        | DX         |                  | 5       | 0      | 6                | 1     | 7   | A     | 51   |                 |
|      |          |   |                |            |        |        | FB         | /innal Moo          |      |             |        |            |                  | n.      | ~      | V                | 1     | 1   | 100   | N    |                 |