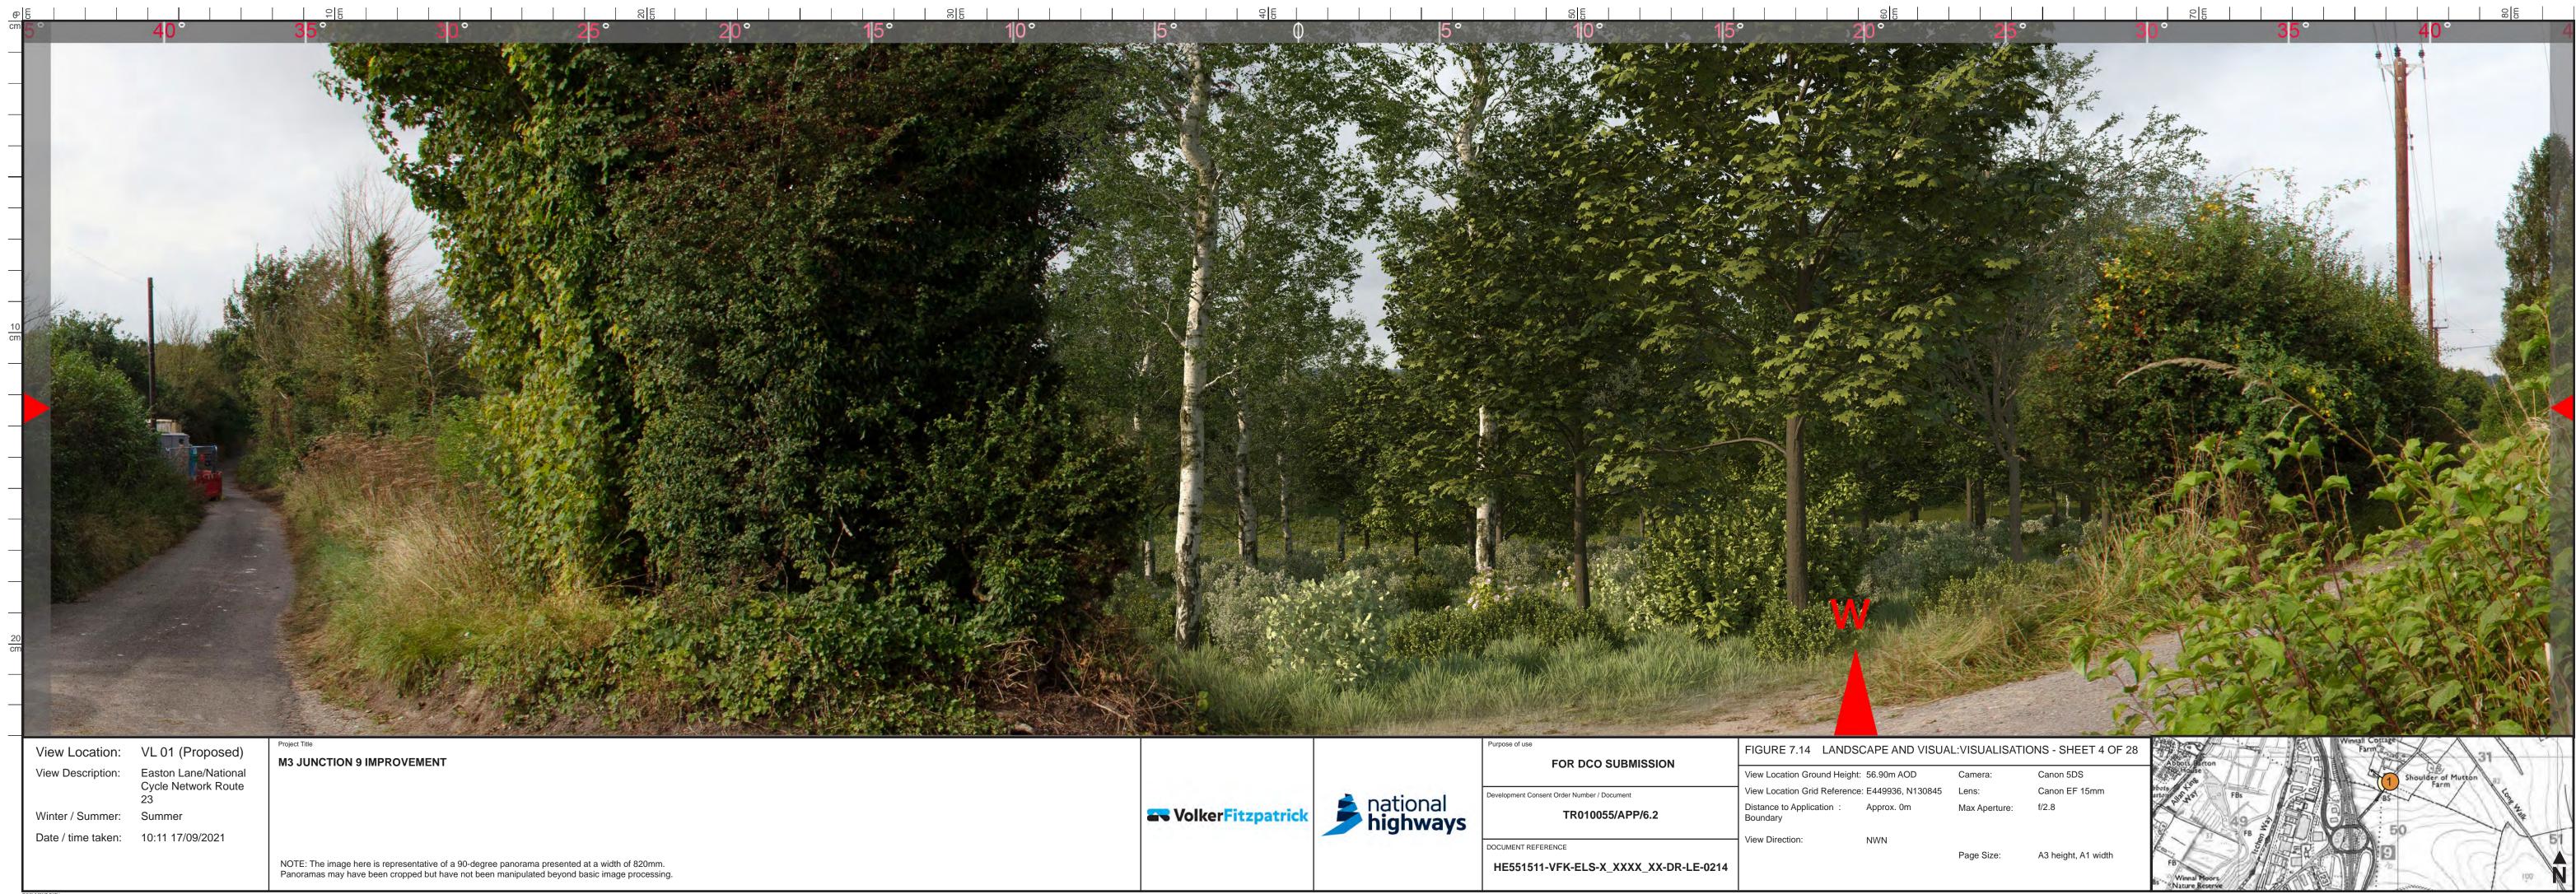

round Height:          | 56.90m AOD       | С  |
|---------------------------------------|------------------|----|
| view Location Grid Reference:         | E449936, N130845 | Le |
| Distance to Application :<br>Boundary | Approx. 0m       | M  |
| view Direction:                       | NWN              |    |



| FIGURE 7.14 LANDS                     | CAPE AND VISUAL    | .:\ |
|---------------------------------------|--------------------|-----|
| View Location Ground Height:          | 56.90m AOD         | С   |
| View Location Grid Reference          | : E449936, N130845 | L   |
| Distance to Application :<br>Boundary | Approx. 0m         | N   |
| View Direction:                       | NWN                |     |
|                                       |                    |     |





| VolkerFitzpatrick       View Location Ground Height: 39.35m AOD       Ca         Development Consent Order Number / Document       View Location Grid Reference: E448941, N131339       Lee         Distance to Application :       Approx. 319m       Ma         Document Reference:       Document Consent Order Number / Document       View Direction :       Approx. 319m       Ma