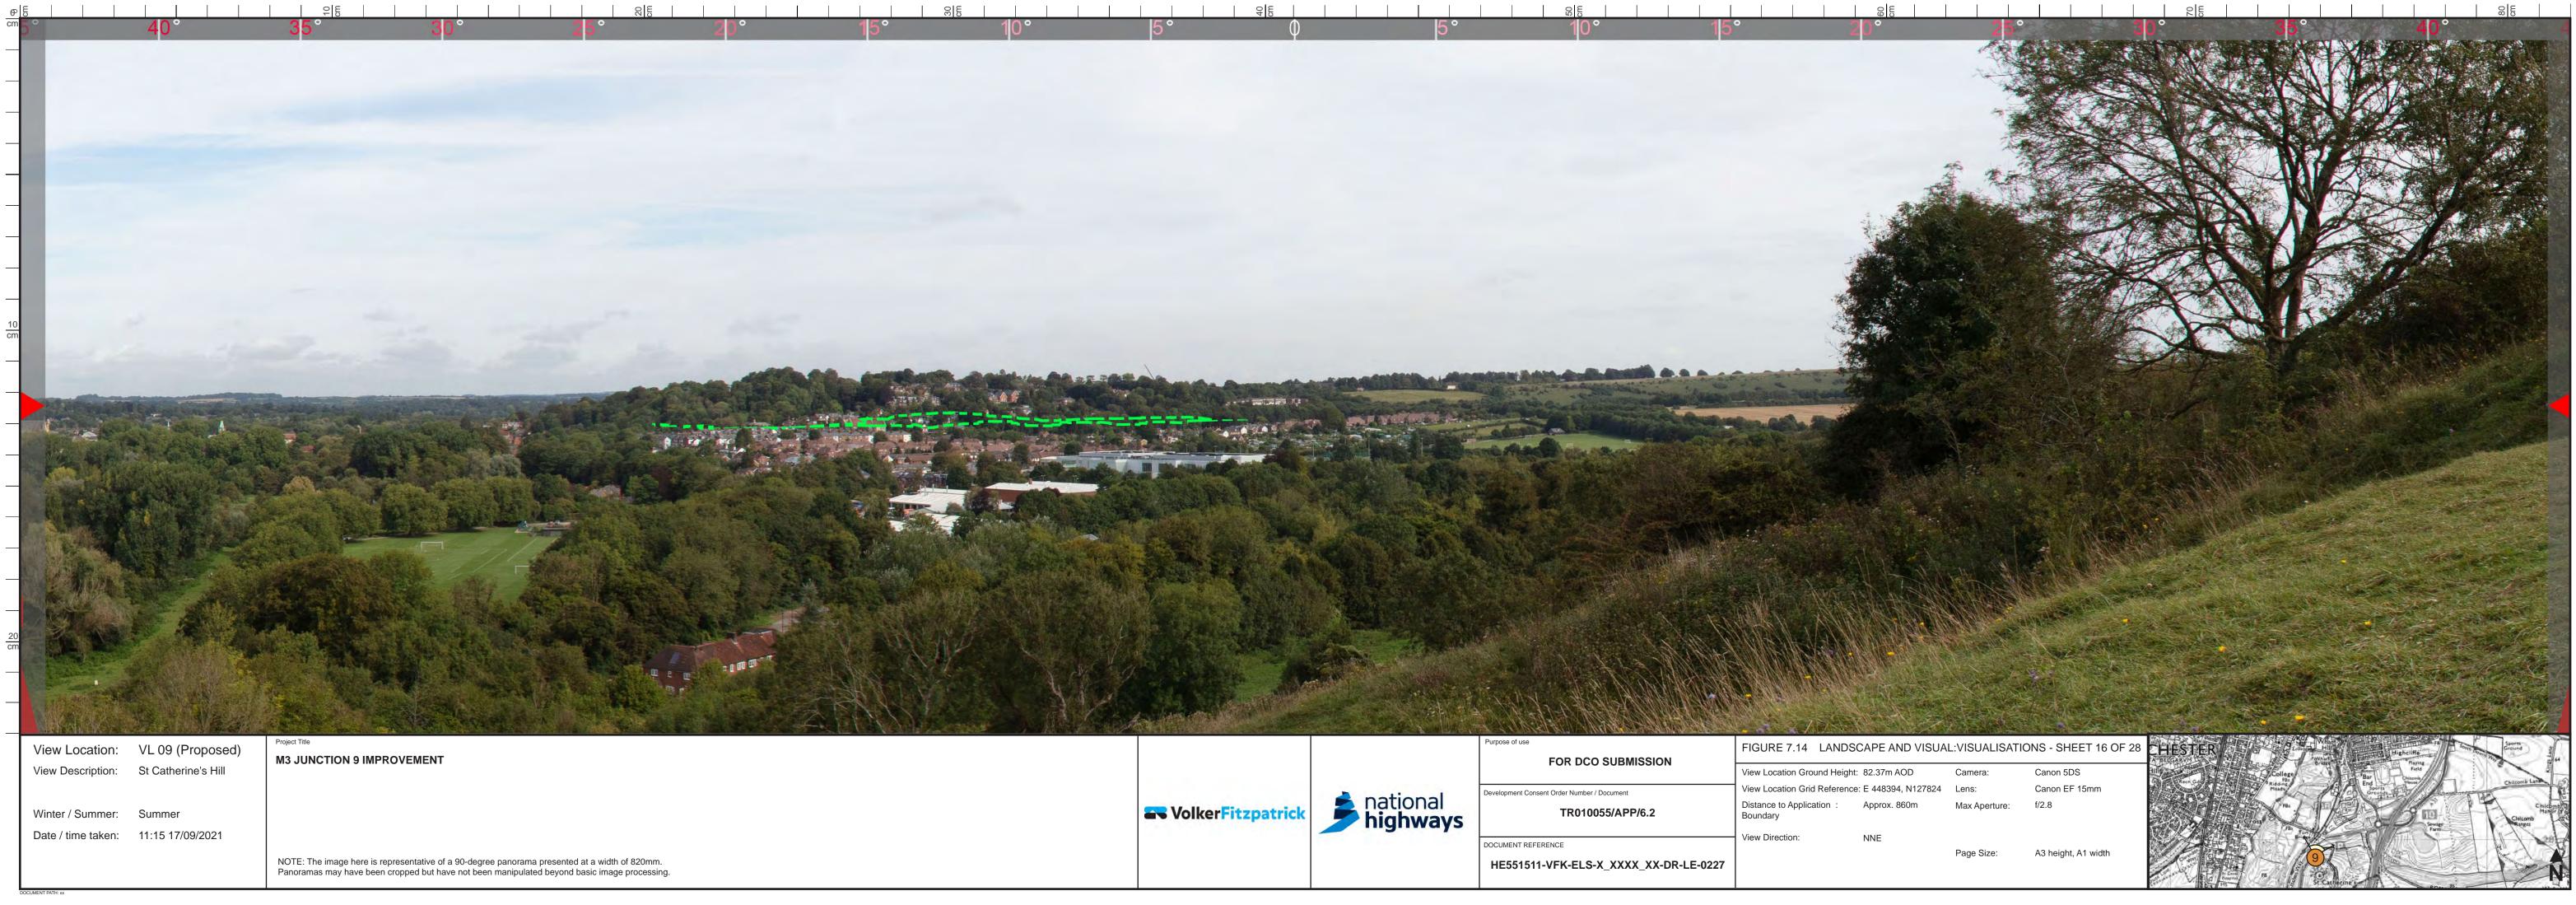

X-DR-LE-0223





| FOR DCO SUBMISSION                          |                         |
|---------------------------------------------|-------------------------|
|                                             | View Locati             |
| Development Consent Order Number / Document | View Locati             |
| TR010055/APP/6.2                            | Distance to<br>Boundary |



rpose of use FIGURE 7.14 LANDSCAPE AND VISUAL: VISUALISATIONS - SHEET 15 OF FOR DCO SUBMISSION View Location Ground Height: 82.37m AOD View Location Grid Reference: E 448394, N127824 evelopment Consent Order Number / Document national highways Distance to Application Approx. 860m Service Fitzpatrick TR010055/APP/6.2 Boundary View Direction: NNE DOCUMENT REFERENCE HE551511-VFK-ELS-X\_XXXX\_XX-DR-LE-0225





|                          | FOR DCO SUBMISSION                          | FIGURE 7.14 LANDSC                   | APE AND VISUAL    | .:VISU |
|--------------------------|---------------------------------------------|--------------------------------------|-------------------|--------|
|                          |                                             | View Location Ground Height:         | 82.37m AOD        | Camera |
| 12.000                   | Development Consent Order Number / Document | View Location Grid Reference:        | E 448394, N127824 | Lens:  |
| itional<br><b>ghways</b> | TR010055/APP/6.2                            | Distance to Application:<br>Boundary | Approx. 860m      | Max Ap |
|                          | DOCUMENT REFERENCE                          | View Dir