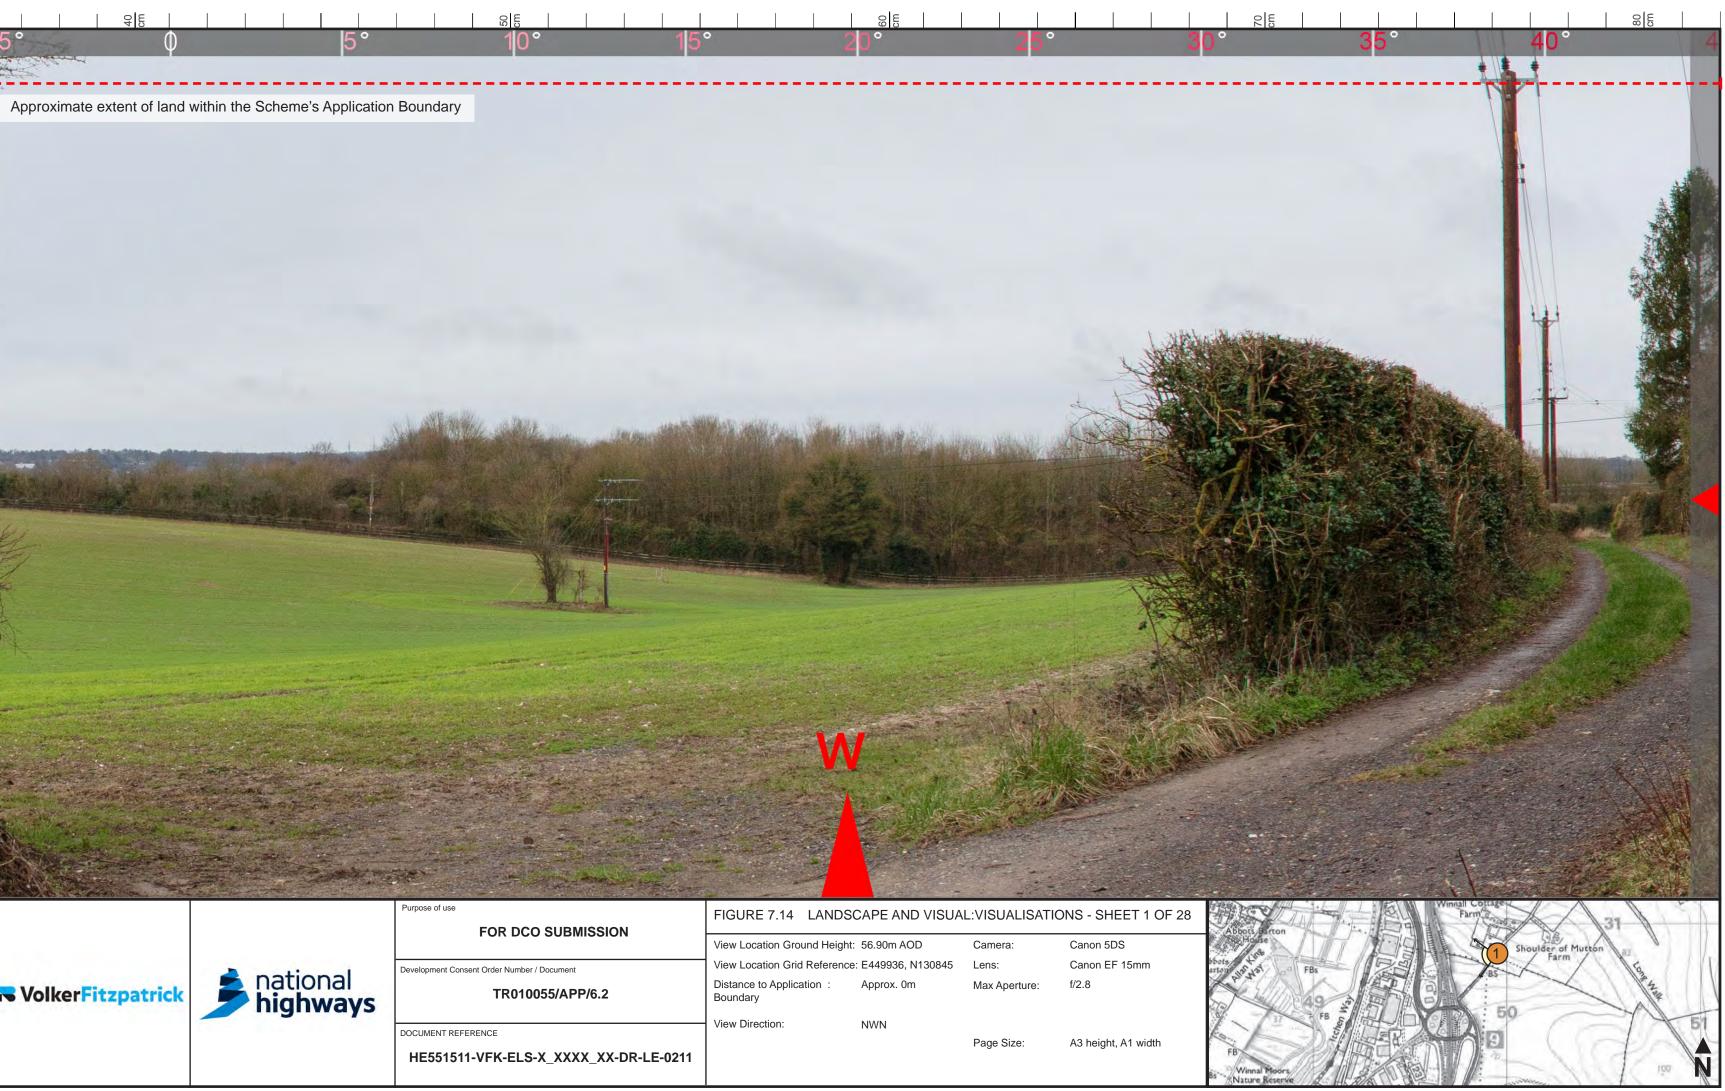

| View Locatio |
| ment Consent Order Number / Document | View Locatio |
| TP010055/APP/6 2                     | Distance to  |

TR010055/APP/6.2

DOCUMENT REFERENCE

HE551511-VFK-ELS-X\_XXXX\_XX-DR-LE-0211

|   |                                       |                  | . • |
|---|---------------------------------------|------------------|-----|
|   | View Location Ground Height:          | 56.90m AOD       | С   |
|   | View Location Grid Reference:         | E449936, N130845 | Le  |
|   | Distance to Application :<br>Boundary | Approx. 0m       | Μ   |
| _ | View Direction:                       | NWN              |     |
|   |                                       |                  | Ρ   |
|   |                                       |                  |     |









| TD040055/A | חח |
|------------|----|

| view Location Ground Height:          | 56.90m AOD       | С  |
|---------------------------------------|------------------|----|
| view Location Grid Reference:         | E449936, N130845 | Le |
| Distance to Application :<br>Boundary | Approx. 0m       | M  |
| view Direction:                       | NWN              |    |



| FIGURE 7.14 LANDS                     | CAPE AND VISUAL    | .:\ |
|---------------------------------------|--------------------|-----|
| View Location Ground Height:          | 56.90m AOD         | С   |
| View Location Grid Reference          | : E449936, N130845 | L   |
| Distance to Application :<br>Boundary | Approx. 0m         | N   |
| View Direction:                       | NWN                |     |
|