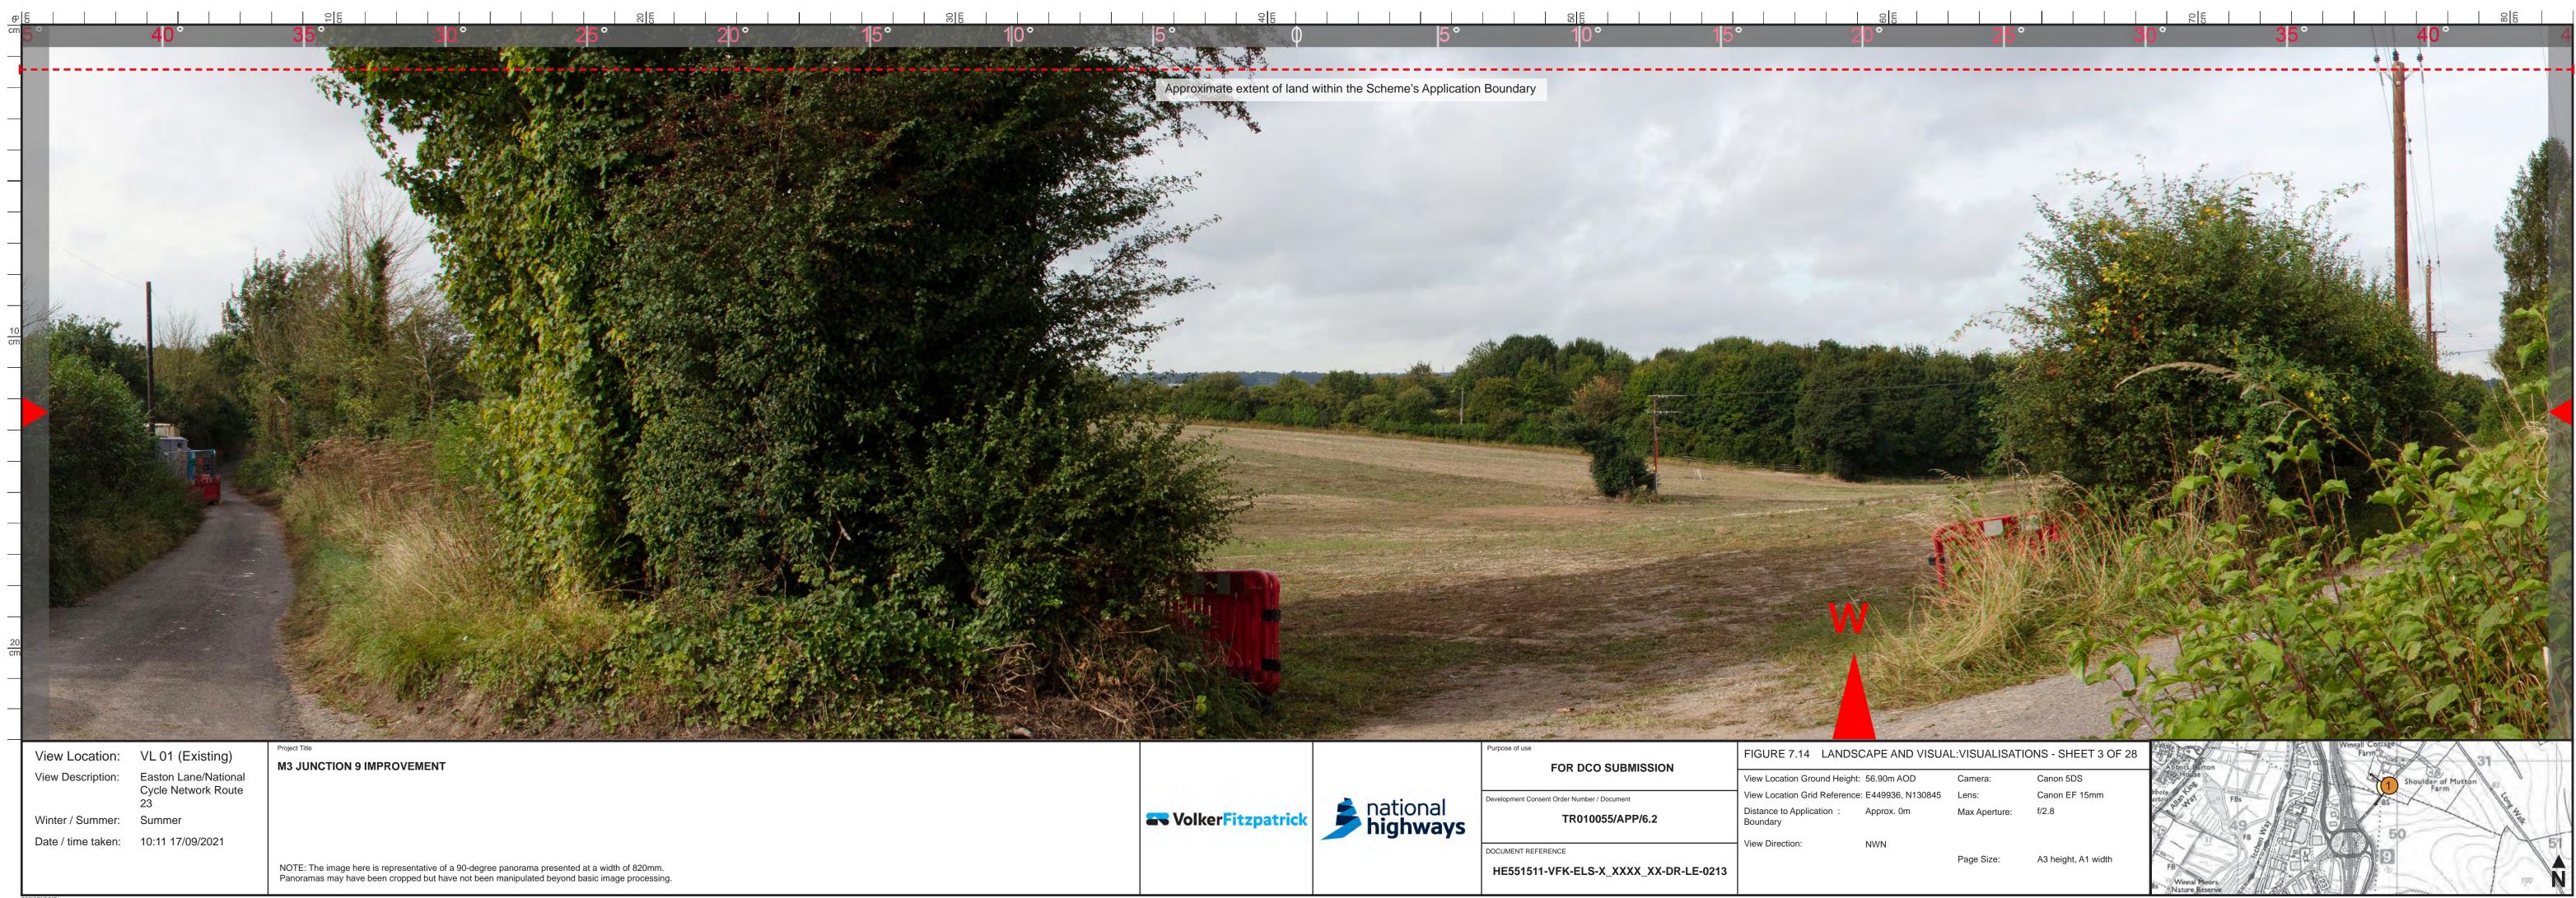

iew Location Ground Height:          | 56.90m AOD       | С   |
|   | View Location Grid Reference:         | E449936, N130845 | Le  |
|   | Distance to Application :<br>Boundary | Approx. 0m       | Μ   |
| _ | View Direction:                       | NWN              |     |
|   |                                       |                  | Ρ   |
|   |                                       |                  |     |









| TD040055/A | חח |
|------------|----|

| view Location Ground Height:          | 56.90m AOD       | С  |
|---------------------------------------|------------------|----|
| view Location Grid Reference:         | E449936, N130845 | Le |
| Distance to Application :<br>Boundary | Approx. 0m       | M  |
| view Direction:                       | NWN              |    |



| FIGURE 7.14 LANDS                     | CAPE AND VISUAL    | .:\ |
|---------------------------------------|--------------------|-----|
| View Location Ground Height:          | 56.90m AOD         | С   |
| View Location Grid Reference          | : E449936, N130845 | L   |
| Distance to Application :<br>Boundary | Approx. 0m         | N   |
| View Direction:                       | NWN                |     |
|                                       |                    |     |





| VolkerFitzpatrick       View Location Ground Height: 39.35m AOD       Ca         Development Consent Order Number / Document       View Location Grid Reference: E448941, N131339       Lee         Distance to Application :       Approx. 319m       Ma         Document Reference:       Document Consent Order N